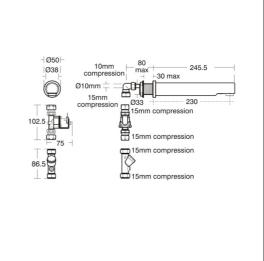

#### **ILLUSTRATED PRODUCT DETAILS**

Weights

A4850 2.15 KG

**Materials** 

A4850 Chrome Plated

Brass

Finishes

A4850

Chrome (AA)

Flow rates

A4850 3.7 Litres per minute @ 3 bar pressure