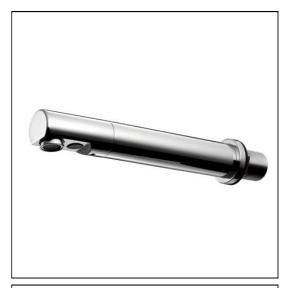

# Sensorflow 21 Compact Tubular 23cm Panel Spout Integral Sensor, Link

#### **ILLUSTRATED**

A4850

Sensorflow 21 compact tubular panel mounted 230mm projection spout, anti splash or anti vandal laminar flow outlet, integral sensor, copper tube inlets, link