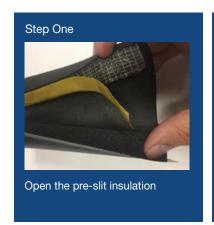

## Install +

Our new pre-slit PVC coated insulation provides outstanding protection against freezing, for external boiler condensate pipework. This new design offers a quick and secure 'tape free' installation, with its peel and seal join and its self-adhesive wrap over flap. Fully compliant with the Boiler Installation Standards BS6798:2014, the tough PVC coating is both weatherproof and UV stable.