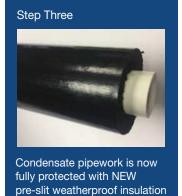

## Install +

Our new pre-slit PVC coated insulation provides outstanding protection against freezing, for external boiler condensate pipework. This new design offers a quick and secure 'tape free' installation, with its peel and seal join and its self-adhesive wrap over flap. Fully compliant with the Boiler Installation Standards BS6798:2014, the tough PVC coating is both weatherproof and UV stable.

This insulation is also ideal for use on air source heat pumps or biomass flow and return pipework, to avoid heat loss and meet MIS3005 requirements. To prevent cold bridging use it in conjunction with our Through Wall Sleeve Kit, TW-KIT, to ensure the pipework is fully insulated all the way into the property. Visit our You Tube site for a full installation demonstration: www.youtube.com/user/pumphousepumps