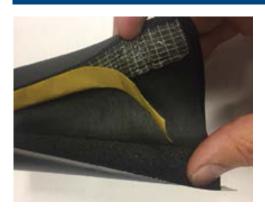

## Pre-Slit Weatherproof Insulation

## Install +

Our new pre-slit PVC coated insulation provides outstanding protection against freezing, for external boiler condensate pipework. This new design offers a quick and secure 'tape free' installation, with its peel and seal join and its self-adhesive wrap over flap. Fully compliant with the Boiler Installation Standards BS6798:2014, the tough PVC coating is both weatherproof and UV stable.