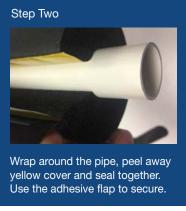

## Install +

Our new pre-slit PVC coated insulation provides outstanding protection against freezing, for external boiler condensate pipework. This new design offers a quick and secure 'tape free' installation, with its peel and seal join and its self-adhesive wrap over flap. Fully compliant with the Boiler Installation Standards BS6798:2014, the tough PVC coating is both weatherproof and UV stable.

This insulation is also ideal for use on air source heat pumps or biomass flow and return pipework, to avoid heat loss and meet MIS3005 requirements. To prevent cold bridging use it in conjunction with our Through Wall Sleeve Kit, TW-KIT, to ensure the pipework is fully insulated all the way into the property. Visit our You Tube site for a full installation demonstration: www.youtube.com/user/pumphousepumps