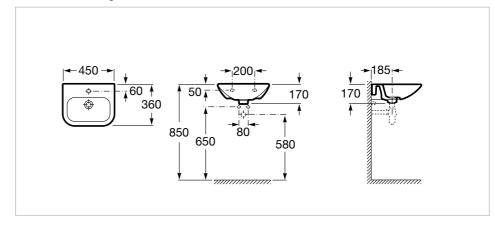

#### **Dimensions**

Length: 450 mm. Width: 360 mm. Height: 170 mm.

## **Technical drawings**