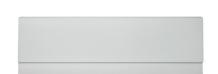

## Reinforced front panel for acrylic bath

Material: Acrylic Reinforced Type of panel: Frontal

Colours and finishes

How to obtain the reference number

Replace the ".." with the desired finish code from the list below

## **Dimensions**

Length: 1700 mm. Height: 515 mm.

Designed by Antonio Bullo, this collection delivers both a compact and functional style. Its wide range enables one to optimise any bathroom space. Its modern and stylish lines make of it an intelligent choice.