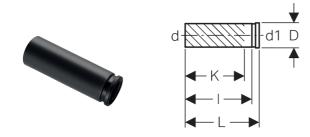

## **Article**

| Art. no.     | DN     | d, ø<br>[mm] | d1, ø<br>[mm] | D<br>[cm] | L<br>[cm] | l<br>[cm] | K<br>[cm] |
|--------------|--------|--------------|---------------|-----------|-----------|-----------|-----------|
| 366.887.16.1 | 90/90  | 90           | 90            | 11.2      | 31        | 27.5      | 24        |
| 367.887.16.1 | 100/90 | 110          | 90            | 11.2      | 34.5      | 31.5      | 28        |