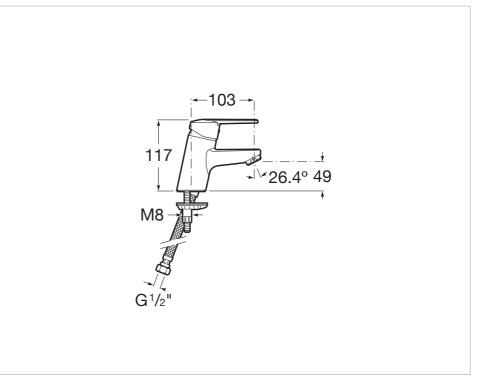

## Victoria

## Ref. 5A3225C0R



A traditional response to classic atmospheres. Elegant and functional curves in an extensive collection of pieces that combine simplicity and versatility, offering the convenience of well-tried solutions.



Designed by **Toni Clariana** 

MAGMA is an interdisciplinary Barcelonabased practice with a team that includes industrial and graphic designers, project engineers, marketing consultants, advertising and creative professionals, all working together to manage global projects noteworthy for their creative focus.

## Smooth body basin mixer

Aerator type: Integrated Application: Basin Finish: Chrome Flexible supply hoses included Installation type: Deck-mounted Water connection diameter: 1/2"



## **Technical drawings**