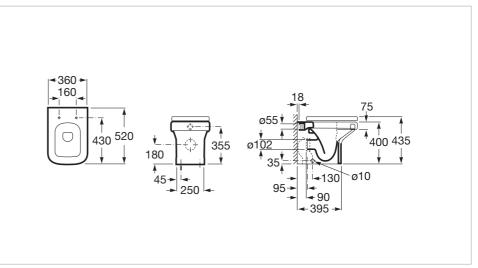

### Dimensions

Length: 360 mm. Width: 520 mm. Height: 400 mm.

#### **Technical drawings**