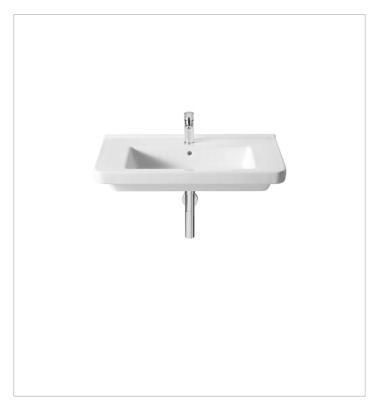

**Dama-N** Ref. 327781..0

# Wall-hung vitreous china basin

Fixing kit: Included Installation type: Wall-hung Material: Vitreous china Shape: Square

Taphole configuration: 1 prepunched, 1

taphole, 1 prepunched

#### **Dimensions**

Length: 850 mm. Width: 460 mm. Height: 145 mm.

#### Compatible with

337781..0 Vitreous china semipedestal for basin

337780..0 Vitreous china full pedestal for basin

Design, functionality and breadth of range. The collection, with its neutral, pure lines, offers a wide variety of sizes. The combination of this series' products will give you astonishing results in all kinds of bathroom spaces.