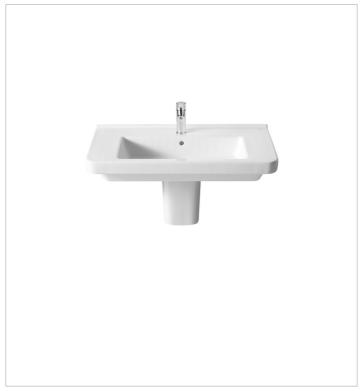

# Wall-hung vitreous china basin

Fixing kit: Included Installation type: Wall-hung Material: Vitreous china Shape: Square

Taphole configuration: 1 prepunched, 1

taphole, 1 prepunched

#### Compatible with

337781..0 Vitreous china semipedestal for basin

337780..0 Vitreous china full pedestal for basin

Design, functionality and breadth of range. The collection, with its neutral, pure lines, offers a wide variety of sizes. The combination of this series' products will give you astonishing results in all kinds of bathroom spaces.