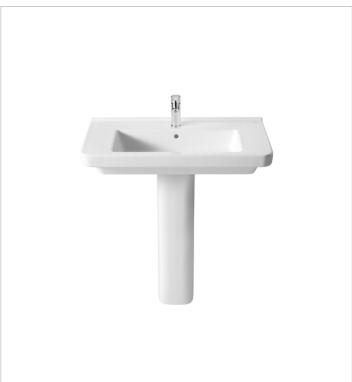

# Wall-hung vitreous china basin

Fixing kit: Included Installation type: Wall-hung Material: Vitreous china Shape: Square

Taphole configuration: 1 prepunched, 1

taphole, 1 prepunched

#### Compatible with

337781..0 Vitreous china semipedestal for basin

337780..0 Vitreous china full pedestal for basin

Design, functionality and breadth of range. The collection, with its neutral, pure lines, offers a wide variety of sizes. The combination of this series' products will give you astonishing results in all kinds of bathroom spaces.