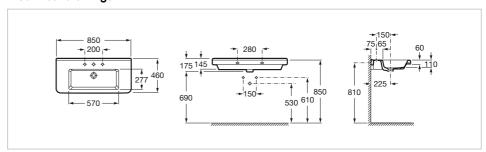

#### **Dimensions**

Length: 850 mm. Width: 460 mm. Height: 145 mm.

## **Technical drawings**

**Dama-N** Ref. 327781..0