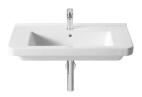

**Dama-N** Ref. 327781..0

# Wall-hung vitreous china basin

Fixing kit: Included Installation type: Wall-hung Material: Vitreous china Shape: Square

Taphole configuration: 1 prepunched, 1

taphole, 1 prepunched

#### **Dimensions**

Length: 850 mm. Width: 460 mm. Height: 145 mm.

#### Compatible with

337781..0 Vitreous china semipedestal for basin

337780..0 Vitreous china full pedestal for basin

Design, functionality and breadth of range. The collection, with its neutral, pure lines, offers a wide variety of sizes. The combination of this series' products will give you astonishing results in all kinds of bathroom spaces.