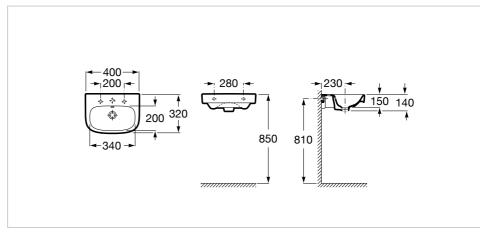

## **Technical drawings**

## **Dimensions**

Length: 400 mm. Width: 320 mm. Height: 105 mm.

## Wall-hung vitreous china basin

Basin capacity (I): 1.3
Bowl depth (mm): 90
Bowl length (mm): 340
Bowl width (mm): 200
Fixing kit: Included

Installation type: Wall-hung Material: Vitreous china

Taphole configuration: 1 taphole in the middle