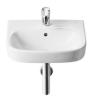

**Debba** Ref. 325998..U

A collection with a wide range of solutions that, combined with its sober yet current design, make it adaptable to every bathroom space.

## Wall-hung vitreous china basin

Basin capacity (I): 1.3
Bowl depth (mm): 90
Bowl length (mm): 340
Bowl width (mm): 200
Fixing kit: Included

Installation type: Wall-hung Material: Vitreous china

Taphole configuration: 1 taphole in the middle