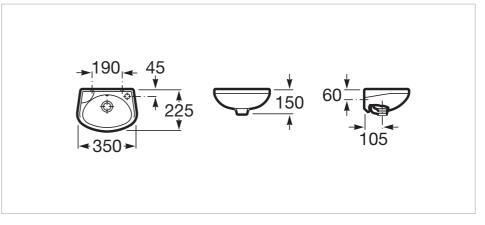

#### **Technical drawings**

### Dimensions

Length: 350 mm. Width: 225 mm. Height: 150 mm.