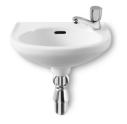

## Wall-hung vitreous china basin

Fixing kit: Not included Installation type: Wall-hung Material: Vitreous china Overflow type: Standard Space-saving Taphole configuration: 1 taph

Taphole configuration: 1 taphole on the right side