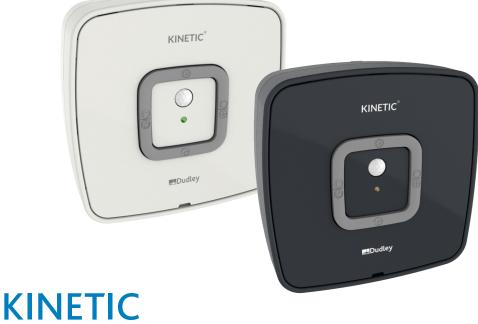

Intelligent Urinal Control

#### Features

- $\square$  Available in gloss white and grey.
- ☑ Passive infrared sensor detects user movements.
- ☑ Can be easily installed into pipework, wall or ceiling.
- $\times$  Supplied with flush mount kit for aesthetic installation.
- ☑ Control box can be installed remotely from the solenoid using the 1m cable supplied.
- ☑ Quick and simple set up software.
- ☑ 12h hygiene and 24h economy flushing modes.
- ☑ Kinetic's fast fill reduces scale build up.
- ☑ Chrome fittings included.
- ☑ Tamper proof design.