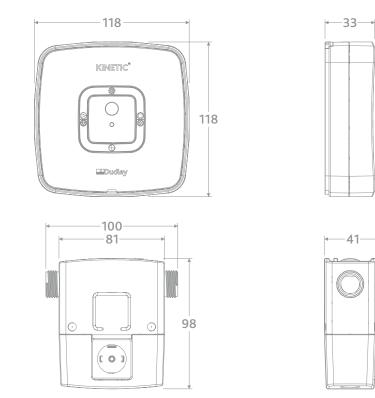

Control

### **Applications**

Perfect for use within commercial washrooms featuring multi-station urinal systems.

#### Water-Saving

Regulates flushing based on actual washroom usage saving up to 80% of water when compared with traditional systems.

#### Features

- $\square$  Available in gloss white and grey.
- ☑ Passive infrared sensor detects user movements.
- ☑ Can be easily installed into pipework, wall or ceiling.
- $\times$  Supplied with flush mount kit for aesthetic installation.
- ☑ Control box can be installed remotely from the solenoid using the 1m cable supplied.
- ☑ Quick and simple set up software.
- ☑ 12h hygiene and 24h economy flushing modes.
- ☑ Kinetic's fast fill reduces scale build up.
- ☑ Chrome fittings included.
- ☑ Tamper proof design.





# Dimensional Data



## Technical Data

| Operating Voltage         | 6V DC (Integrated Transformer) |
|---------------------------|--------------------------------|
| Mains Supply              | 230V AC 50Hz                   |
| Battery Supply            | 4 x 1.5V AA                    |
| Sensor Range              | 80° Cone, 5m Maximum           |
| Solenoid Valve            | 6V Latching                    |
| Solenoid Valve Connection | 15mm Compression               |
| Water Pressure            | 0.1-10 BAR                     |



41-