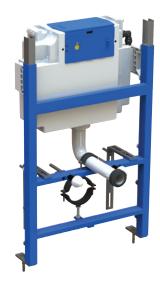

# **DUDLEY ILLUSION A™**

Reversible wall brackets can be fixed through 180°.

Legs are quickly and easily adjusted.

Floor brackets rotate through 360°.

Passes 400Kg load test.

Cistern approved by European Water Label

#### **FEATURES**

- Unique design enables frame height to be set between 820mm and 1120mm for unrivalled installation flexibility.
- · Height adjustable.
- Legs adjust to offer WC pan height fixing flexibility.

- Wall and floor fixing brackets can be fixed through 180 degrees and 360 degrees respectively to simplify installation
- Strong steel tubular section
- Blue painted finish and galvanised wall and floor brackets.
- Passes 400Kg load test based on EN 997.
- Flushbend and WC pan connector clamps.
- Integral factory fitted Dudley Vantage cistern (see page 19).
- Floor and WC pan fixing bolts included.

#### **VANTAGE CISTERN**

- Provides 6/4 litre dualflush and quickly and easily converts before or after installation to 5/3 or 4/2.6 litre dualflush.
- 6 litre single flush also available.
- Delay fill Hydroflo inlet valve only allows cistern to start refilling once flushing is complete.
- European Water Label Scheme approved.
- Supports Code for Sustainable Homes and BREEAM.