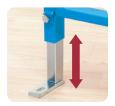

#### **FEATURES**

- Unique design enables frame height to be set between 820mm and 1120mm for unrivalled installation flexibility.
- · Height adjustable.
- Legs adjust to offer WC pan height fixing flexibility.

#### **FEATURES**

- Wall and floor fixing brackets can be fixed through 180 degrees and 360 degrees respectively to simplify installation.
- Legs adjust to offer WC pan height fixing flexibility.

- Strong steel tubular section construction.
- Blue painted finish and galvanised wall and floor brackets.
- Passes 400Kg load test based on EN 997.
- Flushbend and WC pan connector clamps
- Integral factory fitted Dudley Vantage cistern (see page 19).
- Floor and WC pan fixing bolts included.

## **FEATURES**

- Wall and floor fixing brackets can be fixed through 180 degrees and 360 degrees respectively to simplify installation
- Legs adjust to offer WC pan height fixing flexibility.
- Strong steel tubular section
- Blue painted finish and galvanised wall and floor brackets.
- Passes 400Kg load test based on EN 997.

#### **FEATURES**

- Sturdy floor fixing brackets remove the need for rear wall fixing.
- Legs adjust to offer WC pan height fixing flexibility.
- Strong steel tubular section construction.

- Blue painted finish and galvanised wall and floor brackets.
- Passes 400Kg load test based on EN 997.
- Flushbend and WC pan connector clamps.
- Floor and WC pan fixing bolts included

#### **FEATURES**

- Wall and floor fixing brackets can be fixed through 180 degrees and 360 degrees respectively to simplify installation.
- Legs adjust to offer bidet height fixing flexibility.
- Strong steel tubular section construction.
- Blue painted finish and galvanised wall and floor brackets.
- Passes 400Kg load test based on FN 997
- Floor and bidet fixing bolts included.

#### **FEATURES**

- Wall and floor fixing brackets can be fixed through 180 degrees and 360 degrees respectively to simplify installation.
- Legs adjust to offer basin height fixing flexibility.
- Strong steel tubular section construction.
- Blue painted finish and galvanised wall and floor brackets.
- Passes 400Kg load test based on EN 997.
- Floor and basin fixing bolts included.