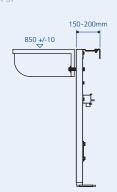

# **DUDLEY ILLUSION BASIN™**

Reversible wall brackets can be fixed through 180°.

Legs are quickly and easily adjusted.

Floor brackets rotate

Passes 400Kg load test.

#### **USES**

• Wall-hung basin support frame designed for use against flat walls and in corners.

• Ideal for most domestic and commercial applications.

#### **FEATURES**

- Wall and floor fixing brackets can be fixed through 180 degrees and 360 degrees respectively to simplify installation.
- Legs adjust to offer basin height fixing flexibility.
- Strong steel tubular section construction.
- Blue painted finish and galvanised wall and floor brackets.
- Passes 400Kg load test based on EN 997.
- Floor and basin fixing bolts included.