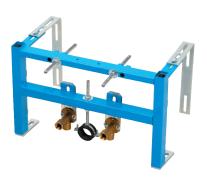

# **DUDLEY ILLUSION A™**

Reversible wall brackets can be fixed through 180°.

Legs are quickly and easily adjusted.

Floor brackets rotate through 360°.

Passes 400Kg load test.

Cistern approved by European Water Label

#### **FEATURES**

- Unique design enables frame height to be set between 820mm and 1120mm for unrivalled installation flexibility.
- · Height adjustable.
- Legs adjust to offer WC pan height fixing flexibility.

- Wall and floor fixing brackets can be fixed through 180 degrees and 360 degrees respectively to simplify installation
- Strong steel tubular section
- Blue painted finish and galvanised wall and floor brackets.
- Passes 400Kg load test based on EN 997.
- Flushbend and WC pan connector clamps.
- Integral factory fitted Dudley Vantage cistern (see page 19).
- Floor and WC pan fixing bolts included.