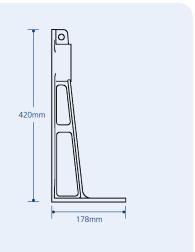

#### **FEATURES**

- Unique design enables frame height to be set between 820mm and 1120mm for unrivalled installation flexibility.
- · Height adjustable.
- Legs adjust to offer WC pan height fixing flexibility.