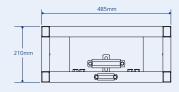

#### **USES**

- Wall-hung WC pan support frame designed for use against flat walls and in corners.
- Ideal for most domestic and commercial applications. With a width of just 345mm, the Compact Universal is perfect for bathroom furniture and other confined spaces.