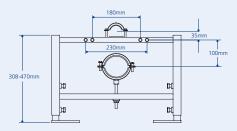

# **DUDLEY ILLUSION A™**

Reversible wall brackets can be fixed through 180°.

Legs are quickly and easily adjusted.

Floor brackets rotate through 360°.

Passes 400Kg load test.

Cistern approved by European Water Label

#### **FEATURES**

- Unique design enables frame height to be set between 820mm and 1120mm for unrivalled installation flexibility.
- · Height adjustable.
- Legs adjust to offer WC pan height fixing flexibility.

- Wall and floor fixing brackets can be fixed through 180 degrees and 360 degrees respectively to simplify installation
- Strong steel tubular section
- Blue painted finish and galvanised wall and floor brackets.
- Passes 400Kg load test based on EN 997.
- Flushbend and WC pan connector clamps.
- Integral factory fitted Dudley Vantage cistern (see page 19).
- Floor and WC pan fixing bolts included.