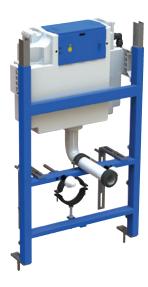

# **DUDLEY ILLUSION VTM**

Reversible wall brackets can be fixed through 180°.

Legs are quickly and easily adjusted.

Floor brackets rotate through 360°.

Passes 400Kg load test.

Cistern approved by European Water Label

#### **FEATURES**

- Wall and floor fixing brackets can be fixed through 180 degrees and 360 degrees respectively to simplify installation.
- Legs adjust to offer WC pan height fixing flexibility.

- Strong steel tubular section construction.
- Blue painted finish and galvanised wall and floor brackets.
- Passes 400Kg load test based on EN 997.
- Flushbend and WC pan connector clamps
- Integral factory fitted Dudley Vantage cistern (see page 19).
- Floor and WC pan fixing bolts included.