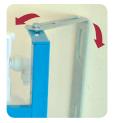

## **SAVING TIME AND MONEY**

Illusion frames have been specifically designed to simplify installation and minimise the associated costs.

Wall fixing brackets can be fixed at any angle through 180° whilst floor fixing brackets can be fixed through 360°.

This allows Illusion frames to be quickly fitted against flat walls and into corners or furniture.

# **DUDLEY ILLUSION A™**

Reversible wall brackets can be fixed through 180°.

Legs are quickly and easily adjusted.

Floor brackets rotate through 360°.

Passes 400Kg load test.

Cistern approved by European Water Label

- Wall and floor fixing brackets can be fixed through 180 degrees and 360 degrees respectively to simplify installation
- Strong steel tubular section
- Blue painted finish and galvanised wall and floor brackets.
- Passes 400Kg load test based on EN 997.
- Flushbend and WC pan connector clamps.
- Integral factory fitted Dudley Vantage cistern (see page 19).
- Floor and WC pan fixing bolts included.

#### **FEATURES**

- Wall and floor fixing brackets can be fixed through 180 degrees and 360 degrees respectively to simplify installation.
- Legs adjust to offer WC pan height fixing flexibility.

- Strong steel tubular section construction.
- Blue painted finish and galvanised wall and floor brackets.
- Passes 400Kg load test based on EN 997.
- Flushbend and WC pan connector clamps
- Integral factory fitted Dudley Vantage cistern (see page 19).
- Floor and WC pan fixing bolts included.

## **FEATURES**

- Wall and floor fixing brackets can be fixed through 180 degrees and 360 degrees respectively to simplify installation
- Legs adjust to offer WC pan height fixing flexibility.
- Strong steel tubular section
- Blue painted finish and galvanised wall and floor brackets.
- Passes 400Kg load test based on EN 997.