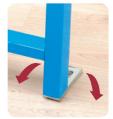

## **SAVING TIME AND MONEY**

Illusion frames have been specifically designed to simplify installation and minimise the associated costs.

Wall fixing brackets can be fixed at any angle through 180° whilst floor fixing brackets can be fixed through 360°.

- Wall and floor fixing brackets can be fixed through 180 degrees and 360 degrees respectively to simplify installation
- Strong steel tubular section
- Blue painted finish and galvanised wall and floor brackets.
- Passes 400Kg load test based on EN 997.
- Flushbend and WC pan connector clamps.
- Integral factory fitted Dudley Vantage cistern (see page 19).
- Floor and WC pan fixing bolts included.

#### **FEATURES**

- Wall and floor fixing brackets can be fixed through 180 degrees and 360 degrees respectively to simplify installation.
- Legs adjust to offer WC pan height fixing flexibility.

- Strong steel tubular section construction.
- Blue painted finish and galvanised wall and floor brackets.
- Passes 400Kg load test based on EN 997.
- Flushbend and WC pan connector clamps
- Integral factory fitted Dudley Vantage cistern (see page 19).
- Floor and WC pan fixing bolts included.