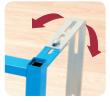

## **SAVING TIME AND MONEY**

Illusion frames have been specifically designed to simplify installation and minimise the associated costs.

Wall fixing brackets can be fixed at any angle through 180° whilst floor fixing brackets can be fixed through 360°.

This allows Illusion frames to be quickly fitted against flat walls and into corners or furniture.

- Wall and floor fixing brackets can be fixed through 180 degrees and 360 degrees respectively to simplify installation
- Strong steel tubular section
- Blue painted finish and galvanised wall and floor brackets.
- Passes 400Kg load test based on EN 997.
- Flushbend and WC pan connector clamps.
- Integral factory fitted Dudley Vantage cistern (see page 19).
- Floor and WC pan fixing bolts included.