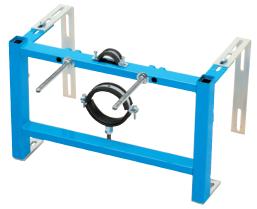

# DUDLEY ILLUSION UNIVERSAL™

# DUDLEY ILLUSION COMPACT UNIVERSAL™

Reversible wall brackets can be fixed through 180°.

Legs are quickly and easily adjusted.

Floor brackets rotal through 360°.

Passes 400Kg load test.

#### **USES**

- Wall-hung WC pan support frame designed for use against flat walls and in corners.
- Ideal for most domestic and commercial applications. With a width of just 345mm, the Compact Universal is perfect for bathroom furniture and other confined spaces.

## **FEATURES**

- Wall and floor fixing brackets can be fixed through 180 degrees and 360 degrees respectively to simplify installation
- Legs adjust to offer WC pan height fixing flexibility.
- Strong steel tubular section
- Blue painted finish and galvanised wall and floor brackets.
- Passes 400Kg load test based on EN 997.

- Flushbend and WC pan connector clamps.
- Floor and WC pan fixing bolts included.

#### **OPTIONS**

 Can be installed in conjunction with all Dudley concealed cisterns to provide a tailor made solution for every project.