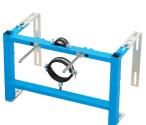

# **DUDLEY ILLUSION FREESTANDA™**

Passes 400Kg load test.

#### **USES**

- Free-standing wall-hung WC pan support frame designed for use where no solid rear wall fixing is available.
- Can be used against flat walls and in corners.
- Ideal for most domestic and commercial applications.

#### **FEATURES**

- Sturdy floor fixing brackets remove the need for rear wall fixing.
- Legs adjust to offer WC pan height fixing flexibility.
- Strong steel tubular section construction.

- Blue painted finish and galvanised wall and floor brackets.
- Passes 400Kg load test based on EN 997.
- Flushbend and WC pan connector clamps.
- Floor and WC pan fixing bolts included