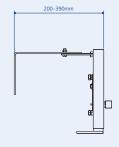

#### **FEATURES**

- Unique design enables frame height to be set between 820mm and 1120mm for unrivalled installation flexibility.
- · Height adjustable.
- Legs adjust to offer WC pan height fixing flexibility.

- Wall and floor fixing brackets can be fixed through 180 degrees and 360 degrees respectively to simplify installation
- Strong steel tubular section
- Blue painted finish and galvanised wall and floor brackets.
- Passes 400Kg load test based on EN 997.
- Flushbend and WC pan connector clamps.
- Integral factory fitted Dudley Vantage cistern (see page 19).
- Floor and WC pan fixing bolts included.