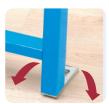

## **SAVING TIME AND MONEY**

Illusion frames have been specifically designed to simplify installation and minimise the associated costs.

Wall fixing brackets can be fixed at any angle through 180° whilst floor fixing brackets can be fixed through 360°.

- Wall and floor fixing brackets can be fixed through 180 degrees and 360 degrees respectively to simplify installation
- Strong steel tubular section
- Blue painted finish and galvanised wall and floor brackets.
- Passes 400Kg load test based on EN 997.
- Flushbend and WC pan connector clamps.
- Integral factory fitted Dudley Vantage cistern (see page 19).
- Floor and WC pan fixing bolts included.

#### **FEATURES**

- Wall and floor fixing brackets can be fixed through 180 degrees and 360 degrees respectively to simplify installation.
- Legs adjust to offer WC pan height fixing flexibility.

- Strong steel tubular section construction.
- Blue painted finish and galvanised wall and floor brackets.
- Passes 400Kg load test based on EN 997.
- Flushbend and WC pan connector clamps
- Integral factory fitted Dudley Vantage cistern (see page 19).
- Floor and WC pan fixing bolts included.

## **FEATURES**

- Wall and floor fixing brackets can be fixed through 180 degrees and 360 degrees respectively to simplify installation
- Legs adjust to offer WC pan height fixing flexibility.
- Strong steel tubular section
- Blue painted finish and galvanised wall and floor brackets.
- Passes 400Kg load test based on EN 997.