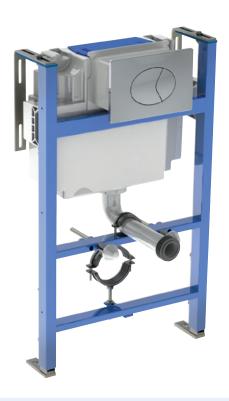

# **DUDLEY ILLUSION A™**

Reversible wall brackets can be fixed through 180°.

Legs are quickly and easily adjusted.

Floor brackets rotate through 360°.

Passes 400Kg load test.

Cistern approved by European Water Label

#### **FEATURES**

- Unique design enables frame height to be set between 820mm and 1120mm for unrivalled installation flexibility.
- · Height adjustable.
- Legs adjust to offer WC pan height fixing flexibility.

- Wall and floor fixing brackets can be fixed through 180 degrees and 360 degrees respectively to simplify installation
- Strong steel tubular section
- Blue painted finish and galvanised wall and floor brackets.
- Passes 400Kg load test based on EN 997.
- Flushbend and WC pan connector clamps.
- Integral factory fitted Dudley Vantage cistern (see page 19).
- Floor and WC pan fixing bolts included.