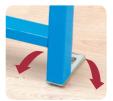

## **SAVING TIME AND MONEY**

Illusion frames have been specifically designed to simplify installation and minimise the associated costs.

Wall fixing brackets can be fixed at any angle through 180° whilst floor fixing brackets can be fixed through 360°.

- Wall and floor fixing brackets can be fixed through 180 degrees and 360 degrees respectively to simplify installation
- Strong steel tubular section
- Blue painted finish and galvanised wall and floor brackets.
- Passes 400Kg load test based on EN 997.
- Flushbend and WC pan connector clamps.
- Integral factory fitted Dudley Vantage cistern (see page 19).
- Floor and WC pan fixing bolts included.

#### **FEATURES**

- Wall and floor fixing brackets can be fixed through 180 degrees and 360 degrees respectively to simplify installation.
- Legs adjust to offer WC pan height fixing flexibility.

- Strong steel tubular section construction.
- Blue painted finish and galvanised wall and floor brackets.
- Passes 400Kg load test based on EN 997.
- Flushbend and WC pan connector clamps
- Integral factory fitted Dudley Vantage cistern (see page 19).
- Floor and WC pan fixing bolts included.