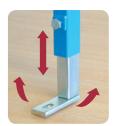

#### **FEATURES**

- Unique design enables frame height to be set between 820mm and 1120mm for unrivalled installation flexibility.
- · Height adjustable.
- Legs adjust to offer WC pan height fixing flexibility.

#### **FEATURES**

- Wall and floor fixing brackets can be fixed through 180 degrees and 360 degrees respectively to simplify installation.
- Legs adjust to offer WC pan height fixing flexibility.

- Strong steel tubular section construction.
- Blue painted finish and galvanised wall and floor brackets.
- Passes 400Kg load test based on EN 997.
- Flushbend and WC pan connector clamps
- Integral factory fitted Dudley Vantage cistern (see page 19).
- Floor and WC pan fixing bolts included.

## **FEATURES**

- Wall and floor fixing brackets can be fixed through 180 degrees and 360 degrees respectively to simplify installation
- Legs adjust to offer WC pan height fixing flexibility.
- Strong steel tubular section
- Blue painted finish and galvanised wall and floor brackets.
- Passes 400Kg load test based on EN 997.

#### **FEATURES**

- Sturdy floor fixing brackets remove the need for rear wall fixing.
- Legs adjust to offer WC pan height fixing flexibility.
- Strong steel tubular section construction.

- Blue painted finish and galvanised wall and floor brackets.
- Passes 400Kg load test based on EN 997.
- Flushbend and WC pan connector clamps.
- Floor and WC pan fixing bolts included