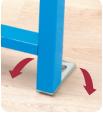

## **SAVING TIME AND MONEY**

Illusion frames have been specifically designed to simplify installation and minimise the associated costs.

Wall fixing brackets can be fixed at any angle through 180° whilst floor fixing brackets can be fixed through 360°.

- Wall and floor fixing brackets can be fixed through 180 degrees and 360 degrees respectively to simplify installation
- Strong steel tubular section
- Blue painted finish and galvanised wall and floor brackets.
- Passes 400Kg load test based on EN 997.
- Flushbend and WC pan connector clamps.
- Integral factory fitted Dudley Vantage cistern (see page 19).
- Floor and WC pan fixing bolts included.

#### **FEATURES**

- Wall and floor fixing brackets can be fixed through 180 degrees and 360 degrees respectively to simplify installation.
- Legs adjust to offer WC pan height fixing flexibility.

- Strong steel tubular section construction.
- Blue painted finish and galvanised wall and floor brackets.
- Passes 400Kg load test based on EN 997.
- Flushbend and WC pan connector clamps
- Integral factory fitted Dudley Vantage cistern (see page 19).
- Floor and WC pan fixing bolts included.

## **FEATURES**

- Wall and floor fixing brackets can be fixed through 180 degrees and 360 degrees respectively to simplify installation
- Legs adjust to offer WC pan height fixing flexibility.
- Strong steel tubular section
- Blue painted finish and galvanised wall and floor brackets.
- Passes 400Kg load test based on EN 997.