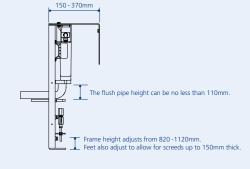

#### **FEATURES**

- Unique design enables frame height to be set between 820mm and 1120mm for unrivalled installation flexibility.
- · Height adjustable.
- Legs adjust to offer WC pan height fixing flexibility.

- Wall and floor fixing brackets can be fixed through 180 degrees and 360 degrees respectively to simplify installation
- Strong steel tubular section
- Blue painted finish and galvanised wall and floor brackets.
- Passes 400Kg load test based on EN 997.
- Flushbend and WC pan connector clamps.
- Integral factory fitted Dudley Vantage cistern (see page 19).
- Floor and WC pan fixing bolts included.