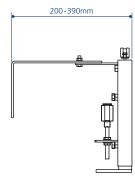

#### **FEATURES**

- Unique design enables frame height to be set between 820mm and 1120mm for unrivalled installation flexibility.
- · Height adjustable.
- Legs adjust to offer WC pan height fixing flexibility.

#### **FEATURES**

- Wall and floor fixing brackets can be fixed through 180 degrees and 360 degrees respectively to simplify installation.
- Legs adjust to offer WC pan height fixing flexibility.

- Strong steel tubular section construction.
- Blue painted finish and galvanised wall and floor brackets.
- Passes 400Kg load test based on EN 997.
- Flushbend and WC pan connector clamps
- Integral factory fitted Dudley Vantage cistern (see page 19).
- Floor and WC pan fixing bolts included.

## **FEATURES**

- Wall and floor fixing brackets can be fixed through 180 degrees and 360 degrees respectively to simplify installation
- Legs adjust to offer WC pan height fixing flexibility.
- Strong steel tubular section
- Blue painted finish and galvanised wall and floor brackets.
- Passes 400Kg load test based on EN 997.