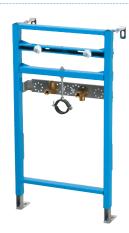

# **DUDLEY ILLUSION A™**

Reversible wall brackets can be fixed through 180°.

Legs are quickly and easily adjusted.

Floor brackets rotate through 360°.

Passes 400Kg load test.

Cistern approved by European Water Label

#### **USES**

- Wall-hung WC pan support frame designed for use against flat walls and in corners.
- Ideal for most domestic and commercial applications.

#### **FEATURES**

- Unique design enables frame height to be set between 820mm and 1120mm for unrivalled installation flexibility.
- · Height adjustable.
- Legs adjust to offer WC pan height fixing flexibility.

- Wall and floor fixing brackets can be fixed through 180 degrees and 360 degrees respectively to simplify installation
- Strong steel tubular section
- Blue painted finish and galvanised wall and floor brackets.
- Passes 400Kg load test based on EN 997.
- Flushbend and WC pan connector clamps.
- Integral factory fitted Dudley Vantage cistern (see page 19).
- Floor and WC pan fixing bolts included.