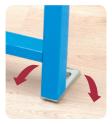

## **SAVING TIME AND MONEY**

Illusion frames have been specifically designed to simplify installation and minimise the associated costs.

Wall fixing brackets can be fixed at any angle through 180° whilst floor fixing brackets can be fixed through 360°.

- Wall and floor fixing brackets can be fixed through 180 degrees and 360 degrees respectively to simplify installation
- Strong steel tubular section
- Blue painted finish and galvanised wall and floor brackets.
- Passes 400Kg load test based on EN 997.
- Flushbend and WC pan connector clamps.
- Integral factory fitted Dudley Vantage cistern (see page 19).
- Floor and WC pan fixing bolts included.

#### **FEATURES**

- Wall and floor fixing brackets can be fixed through 180 degrees and 360 degrees respectively to simplify installation.
- Legs adjust to offer WC pan height fixing flexibility.

- Strong steel tubular section construction.
- Blue painted finish and galvanised wall and floor brackets.
- Passes 400Kg load test based on EN 997.
- Flushbend and WC pan connector clamps
- Integral factory fitted Dudley Vantage cistern (see page 19).
- Floor and WC pan fixing bolts included.

## **FEATURES**

- Wall and floor fixing brackets can be fixed through 180 degrees and 360 degrees respectively to simplify installation
- Legs adjust to offer WC pan height fixing flexibility.
- Strong steel tubular section
- Blue painted finish and galvanised wall and floor brackets.
- Passes 400Kg load test based on EN 997.