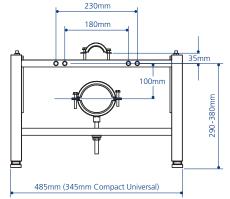

# DUDLEY ILLUSION COMPACT UNIVERSAL™

Reversible wall brackets can be fixed through 180°.

Legs are quickly and easily adjusted.

Floor brackets rotal through 360°.

Passes 400Kg load test.

#### **USES**

- Wall-hung WC pan support frame designed for use against flat walls and in corners.
- Ideal for most domestic and commercial applications. With a width of just 345mm, the Compact Universal is perfect for bathroom furniture and other confined spaces.

## **FEATURES**

- Wall and floor fixing brackets can be fixed through 180 degrees and 360 degrees respectively to simplify installation
- Legs adjust to offer WC pan height fixing flexibility.
- Strong steel tubular section
- Blue painted finish and galvanised wall and floor brackets.
- Passes 400Kg load test based on EN 997.

- Flushbend and WC pan connector clamps.
- Floor and WC pan fixing bolts included.

#### **OPTIONS**

 Can be installed in conjunction with all Dudley concealed cisterns to provide a tailor made solution for every project.