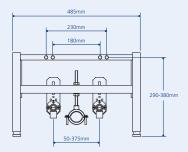

#### **FEATURES**

- Unique design enables frame height to be set between 820mm and 1120mm for unrivalled installation flexibility.
- · Height adjustable.
- Legs adjust to offer WC pan height fixing flexibility.

- Wall and floor fixing brackets can be fixed through 180 degrees and 360 degrees respectively to simplify installation
- Strong steel tubular section
- Blue painted finish and galvanised wall and floor brackets.
- Passes 400Kg load test based on EN 997.
- Flushbend and WC pan connector clamps.
- Integral factory fitted Dudley Vantage cistern (see page 19).
- Floor and WC pan fixing bolts included.