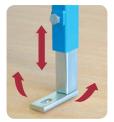

#### **FEATURES**

- Unique design enables frame height to be set between 820mm and 1120mm for unrivalled installation flexibility.
- · Height adjustable.
- Legs adjust to offer WC pan height fixing flexibility.

#### **FEATURES**

- Wall and floor fixing brackets can be fixed through 180 degrees and 360 degrees respectively to simplify installation.
- Legs adjust to offer WC pan height fixing flexibility.

- Strong steel tubular section construction.
- Blue painted finish and galvanised wall and floor brackets.
- Passes 400Kg load test based on EN 997.
- Flushbend and WC pan connector clamps
- Integral factory fitted Dudley Vantage cistern (see page 19).
- Floor and WC pan fixing bolts included.

## **FEATURES**

- Wall and floor fixing brackets can be fixed through 180 degrees and 360 degrees respectively to simplify installation
- Legs adjust to offer WC pan height fixing flexibility.
- Strong steel tubular section
- Blue painted finish and galvanised wall and floor brackets.
- Passes 400Kg load test based on EN 997.

#### **FEATURES**

- Sturdy floor fixing brackets remove the need for rear wall fixing.
- Legs adjust to offer WC pan height fixing flexibility.
- Strong steel tubular section construction.

- Blue painted finish and galvanised wall and floor brackets.
- Passes 400Kg load test based on EN 997.
- Flushbend and WC pan connector clamps.
- Floor and WC pan fixing bolts included

#### **FEATURES**

- Wall and floor fixing brackets can be fixed through 180 degrees and 360 degrees respectively to simplify installation.
- Legs adjust to offer bidet height fixing flexibility.
- Strong steel tubular section construction.
- Blue painted finish and galvanised wall and floor brackets.
- Passes 400Kg load test based on FN 997
- Floor and bidet fixing bolts included.

#### **FEATURES**

- Wall and floor fixing brackets can be fixed through 180 degrees and 360 degrees respectively to simplify installation.
- Legs adjust to offer basin height fixing flexibility.
- Strong steel tubular section construction.
- Blue painted finish and galvanised wall and floor brackets.
- Passes 400Kg load test based on EN 997.
- Floor and basin fixing bolts included.