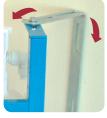

## **SAVING TIME AND MONEY**

Illusion frames have been specifically designed to simplify installation and minimise the associated costs.

Wall fixing brackets can be fixed at any angle through 180° whilst floor fixing brackets can be fixed through 360°.

This allows Illusion frames to be quickly fitted against flat walls and into corners or furniture.

# **DUDLEY ILLUSION A™**

Reversible wall brackets can be fixed through 180°.

Legs are quickly and easily adjusted.

Floor brackets rotate through 360°.

Passes 400Kg load test.

Cistern approved by European Water Label