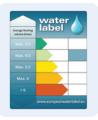

#### **VANTAGE CISTERN**

- Provides 6/4 litre dualflush and quickly and easily converts before or after installation to 5/3 or 4/2.6 litre dualflush.
- 6 litre single flush also available.
- Delay fill Hydroflo inlet valve only allows cistern to start refilling once flushing is complete.
- European Water Label Scheme approved.
- Supports Code for Sustainable Homes and BREEAM.

#### Vantage cistern

- Provides 6/4 litre dualflush and quickly and easily converts before or after installation to 5/3 or 4/2.6 litre dualflush.
- 6 litre single flush also available.
- Delay fill Hydroflo inlet valve only allows cistern to start refilling once flushing is complete.
- Euuropean Water Label Scheme approved.
- Supports Code for Sustainable Homes and BREEAM.