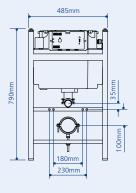

#### **FEATURES**

- Unique design enables frame height to be set between 820mm and 1120mm for unrivalled installation flexibility.
- · Height adjustable.
- Legs adjust to offer WC pan height fixing flexibility.

- Wall and floor fixing brackets can be fixed through 180 degrees and 360 degrees respectively to simplify installation
- Strong steel tubular section
- Blue painted finish and galvanised wall and floor brackets.
- Passes 400Kg load test based on EN 997.
- Flushbend and WC pan connector clamps.
- Integral factory fitted Dudley Vantage cistern (see page 19).
- Floor and WC pan fixing bolts included.