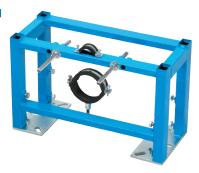

# DUDLEY ILLUSION UNIVERSAL™

# DUDLEY ILLUSION COMPACT UNIVERSAL™

Reversible wall brackets can be fixed through 180°.

Legs are quickly and easily adjusted.

Floor brackets rotal through 360°.

Passes 400Kg load test.

#### **USES**

- Wall-hung WC pan support frame designed for use against flat walls and in corners.
- Ideal for most domestic and commercial applications. With a width of just 345mm, the Compact Universal is perfect for bathroom furniture and other confined spaces.

## **FEATURES**

- Wall and floor fixing brackets can be fixed through 180 degrees and 360 degrees respectively to simplify installation
- Legs adjust to offer WC pan height fixing flexibility.
- Strong steel tubular section
- Blue painted finish and galvanised wall and floor brackets.
- Passes 400Kg load test based on EN 997.

- Flushbend and WC pan connector clamps.
- Floor and WC pan fixing bolts included.

#### **OPTIONS**

 Can be installed in conjunction with all Dudley concealed cisterns to provide a tailor made solution for every project.