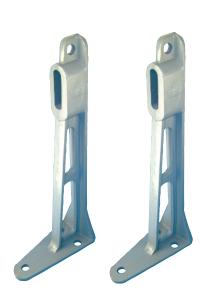

# **DUDLEY ILLUSION SENTINEL™**

Vertical slot provides pan height fixing flexibility.

Passes 400Kg load test.

#### **USES**

- Wall-hung WC pan support brackets.
- Ideal for most domestic and commercial applications.

#### **FEATURES**

- Strong cast iron construction.
- Vertical slot offers WC pan height fixing flexibility.
- Grey painted finish.
- Passes 400Kg load test based on EN 997.
- Floor and WC pan fixing bolts available as optional extras.