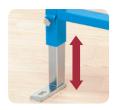

#### **FEATURES**

- Unique design enables frame height to be set between 820mm and 1120mm for unrivalled installation flexibility.
- · Height adjustable.
- Legs adjust to offer WC pan height fixing flexibility.

#### **FEATURES**

- Wall and floor fixing brackets can be fixed through 180 degrees and 360 degrees respectively to simplify installation.
- Legs adjust to offer WC pan height fixing flexibility.

- Strong steel tubular section construction.
- Blue painted finish and galvanised wall and floor brackets.
- Passes 400Kg load test based on EN 997.
- Flushbend and WC pan connector clamps
- Integral factory fitted Dudley Vantage cistern (see page 19).
- Floor and WC pan fixing bolts included.

## **FEATURES**

- Wall and floor fixing brackets can be fixed through 180 degrees and 360 degrees respectively to simplify installation
- Legs adjust to offer WC pan height fixing flexibility.
- Strong steel tubular section
- Blue painted finish and galvanised wall and floor brackets.
- Passes 400Kg load test based on EN 997.