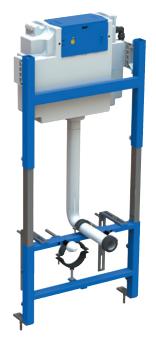

# **DUDLEY ILLUSION A™**

Reversible wall brackets can be fixed through 180°.

Legs are quickly and easily adjusted.

Floor brackets rotate through 360°.

Passes 400Kg load test.

Cistern approved by European Water Label

#### **FEATURES**

- Unique design enables frame height to be set between 820mm and 1120mm for unrivalled installation flexibility.
- · Height adjustable.
- Legs adjust to offer WC pan height fixing flexibility.

- Wall and floor fixing brackets can be fixed through 180 degrees and 360 degrees respectively to simplify installation
- Strong steel tubular section
- Blue painted finish and galvanised wall and floor brackets.
- Passes 400Kg load test based on EN 997.
- Flushbend and WC pan connector clamps.
- Integral factory fitted Dudley Vantage cistern (see page 19).
- Floor and WC pan fixing bolts included.