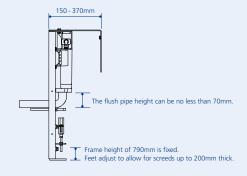

#### **FEATURES**

- Unique design enables frame height to be set between 820mm and 1120mm for unrivalled installation flexibility.
- · Height adjustable.
- Legs adjust to offer WC pan height fixing flexibility.

- Wall and floor fixing brackets can be fixed through 180 degrees and 360 degrees respectively to simplify installation
- Strong steel tubular section
- Blue painted finish and galvanised wall and floor brackets.
- Passes 400Kg load test based on EN 997.
- Flushbend and WC pan connector clamps.
- Integral factory fitted Dudley Vantage cistern (see page 19).
- Floor and WC pan fixing bolts included.