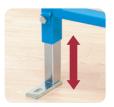

#### **FEATURES**

- Unique design enables frame height to be set between 820mm and 1120mm for unrivalled installation flexibility.
- · Height adjustable.
- Legs adjust to offer WC pan height fixing flexibility.

#### **FEATURES**

- Wall and floor fixing brackets can be fixed through 180 degrees and 360 degrees respectively to simplify installation.
- Legs adjust to offer WC pan height fixing flexibility.

- Strong steel tubular section construction.
- Blue painted finish and galvanised wall and floor brackets.
- Passes 400Kg load test based on EN 997.
- Flushbend and WC pan connector clamps
- Integral factory fitted Dudley Vantage cistern (see page 19).
- Floor and WC pan fixing bolts included.

## **FEATURES**

- Wall and floor fixing brackets can be fixed through 180 degrees and 360 degrees respectively to simplify installation
- Legs adjust to offer WC pan height fixing flexibility.
- Strong steel tubular section
- Blue painted finish and galvanised wall and floor brackets.
- Passes 400Kg load test based on EN 997.