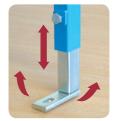

#### **FEATURES**

- Unique design enables frame height to be set between 820mm and 1120mm for unrivalled installation flexibility.
- · Height adjustable.
- Legs adjust to offer WC pan height fixing flexibility.

#### **FEATURES**

- Wall and floor fixing brackets can be fixed through 180 degrees and 360 degrees respectively to simplify installation.
- Legs adjust to offer WC pan height fixing flexibility.

- Strong steel tubular section construction.
- Blue painted finish and galvanised wall and floor brackets.
- Passes 400Kg load test based on EN 997.
- Flushbend and WC pan connector clamps
- Integral factory fitted Dudley Vantage cistern (see page 19).
- Floor and WC pan fixing bolts included.

## **FEATURES**

- Wall and floor fixing brackets can be fixed through 180 degrees and 360 degrees respectively to simplify installation
- Legs adjust to offer WC pan height fixing flexibility.
- Strong steel tubular section
- Blue painted finish and galvanised wall and floor brackets.
- Passes 400Kg load test based on EN 997.