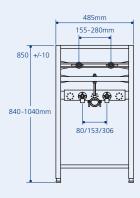

# **DUDLEY ILLUSION BIDET™**

Reversible wall brackets can be fixed through 180°.

Legs are quickly and easily adjusted.

Floor brackets rotate through 360°.

Passes 400Kg load test.

## **USES**

• Wall-hung bidet support frame designed for use against flat walls and in corners.

• Ideal for most domestic and commercial applications.

#### **FEATURES**

- Wall and floor fixing brackets can be fixed through 180 degrees and 360 degrees respectively to simplify installation.
- Legs adjust to offer bidet height fixing flexibility.
- Strong steel tubular section construction.
- Blue painted finish and galvanised wall and floor brackets.
- Passes 400Kg load test based on FN 997
- Floor and bidet fixing bolts included.