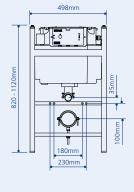

#### **FEATURES**

- Unique design enables frame height to be set between 820mm and 1120mm for unrivalled installation flexibility.
- · Height adjustable.
- Legs adjust to offer WC pan height fixing flexibility.