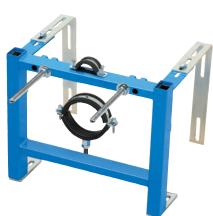

# DUDLEY ILLUSION UNIVERSAL™

# DUDLEY ILLUSION COMPACT UNIVERSAL™

Reversible wall brackets can be fixed through 180°.

Legs are quickly and easily adjusted.

Floor brackets rotal through 360°.

Passes 400Kg load test.

#### **USES**

- Wall-hung WC pan support frame designed for use against flat walls and in corners.
- Ideal for most domestic and commercial applications. With a width of just 345mm, the Compact Universal is perfect for bathroom furniture and other confined spaces.

## **FEATURES**

- Wall and floor fixing brackets can be fixed through 180 degrees and 360 degrees respectively to simplify installation
- Legs adjust to offer WC pan height fixing flexibility.
- Strong steel tubular section
- Blue painted finish and galvanised wall and floor brackets.
- Passes 400Kg load test based on EN 997.

- Flushbend and WC pan connector clamps.
- Floor and WC pan fixing bolts included.

#### **OPTIONS**

 Can be installed in conjunction with all Dudley concealed cisterns to provide a tailor made solution for every project.