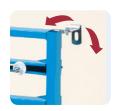

## **SAVING TIME AND MONEY**

Illusion frames have been specifically designed to simplify installation and minimise the associated costs.

Wall fixing brackets can be fixed at any angle through 180° whilst floor fixing brackets can be fixed through 360°.

This allows Illusion frames to be quickly fitted against flat walls and into corners or furniture.

- Wall and floor fixing brackets can be fixed through 180 degrees and 360 degrees respectively to simplify installation
- Strong steel tubular section
- Blue painted finish and galvanised wall and floor brackets.
- Passes 400Kg load test based on EN 997.
- Flushbend and WC pan connector clamps.
- Integral factory fitted Dudley Vantage cistern (see page 19).
- Floor and WC pan fixing bolts included.

#### **FEATURES**

- Wall and floor fixing brackets can be fixed through 180 degrees and 360 degrees respectively to simplify installation.
- Legs adjust to offer WC pan height fixing flexibility.

- Strong steel tubular section construction.
- Blue painted finish and galvanised wall and floor brackets.
- Passes 400Kg load test based on EN 997.
- Flushbend and WC pan connector clamps
- Integral factory fitted Dudley Vantage cistern (see page 19).
- Floor and WC pan fixing bolts included.

## **FEATURES**

- Wall and floor fixing brackets can be fixed through 180 degrees and 360 degrees respectively to simplify installation
- Legs adjust to offer WC pan height fixing flexibility.
- Strong steel tubular section
- Blue painted finish and galvanised wall and floor brackets.
- Passes 400Kg load test based on EN 997.