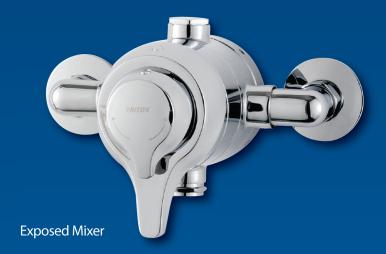

# **Eden Concentric Mixers**

One-box solutions for quality, stylish, easy to use showers

The Eden Concentric Mixer is available as an Exposed or Built-in Mixer together in a one box solution with over three options so the choice is yours!

### **Standard Mixer**

UNEDTHCM

- Suitable for all water systems including gravity fed
- Accessible forward facing controls
- Exposed and built-in options in one box
- Comes with chrome kits, 1.25m hose and 5 mode showerhead
- Surface mounting plate for easy install
- Compression fit onto 15mm pipe tails
- Optional 12 l/min flow limiter easily fitted in outlet
- 5 year full parts and labour guarantee