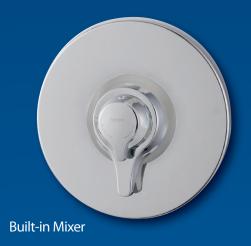

# **Eden Concentric Mixers**

One-box solutions for quality, stylish, easy to use showers

The Eden Concentric Mixer is available as an Exposed or Built-in Mixer together in a one box solution with over three options so the choice is yours!

### **Standard Mixer**

UNEDTHCM

- Suitable for all water systems including gravity fed
- Accessible forward facing controls
- Exposed and built-in options in one box
- Comes with chrome kits, 1.25m hose and 5 mode showerhead
- Surface mounting plate for easy install
- Compression fit onto 15mm pipe tails
- Optional 12 l/min flow limiter easily fitted in outlet
- 5 year full parts and labour guarantee