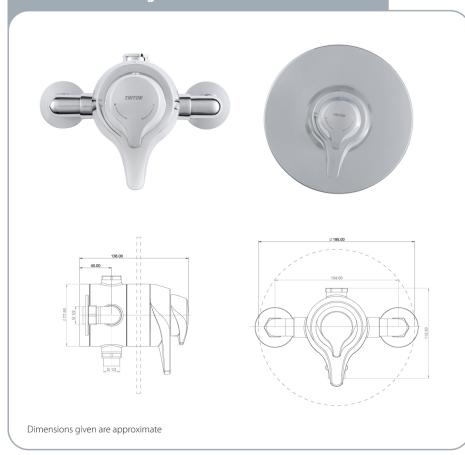

#### **Features and benefits**

| System types            | All systems                                  |
|-------------------------|----------------------------------------------|
| Min supply pressure     | 0.1 bar                                      |
| Thermostatic            | +/- 2°C                                      |
| Max temperature limiter | Adjustable stop                              |
| Flow limiter            | 12 l/min Loose (in eco 6 l/min fitted)       |
| Inlet centres           | 150mm                                        |
| Connections             | 15mm compression female inc. nuts and olives |
| Hose length             | 1.25m                                        |
| Showerhead              | 5 spray pattern                              |

## **Easy to use controls**

The Eden controls are tactile and designed to allow complete control of the flow and temperature