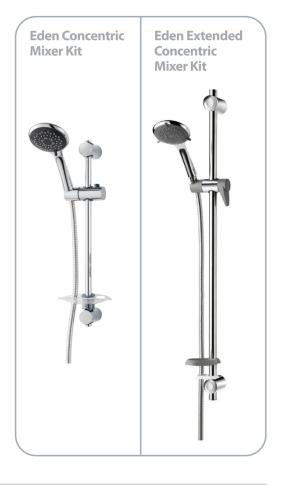

### **Standard Mixer**

UNEDTHCM

- Suitable for all water systems including gravity fed
- Accessible forward facing controls
- Exposed and built-in options in one box
- Comes with chrome kits, 1.25m hose and 5 mode showerhead
- Surface mounting plate for easy install
- Compression fit onto 15mm pipe tails
- Optional 12 l/min flow limiter easily fitted in outlet
- 5 year full parts and labour guarantee

### **Extended Mixer**

UNEDTHCMEXT

As the standard mixer but also featuring:

- Extended 940mm riser rail offering a wide range of height adjustment
- Extended 2m hose offers additional reach
- Supplementary lower level handset holder included
- Ideal for families with small children and shower chair users