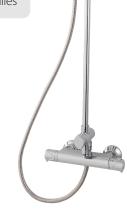

#### **Dene Bar Mixers**

Hi-Flo UNDETHBM **ECODETHBM** Eco Cool Touch UNDETHBMCT

- Suitable for all systems including gravity
- Quality construction including all metal handles
- Durable ceramic disc flow control
- Supplied with Dene Shower Kit details overleaf

| Specification:      |                                                                            |
|---------------------|----------------------------------------------------------------------------|
| Temperature Control | Thermostatic                                                               |
| Flow Control        | Ceramic disc (quarter turn)                                                |
| Inlet Connections   | 15mm push-fit (fixings to pipe)<br>3/4" flat face union (valve to fixings) |
|                     | 11/-1                                                                      |

| oar at 8 l/mii |
|----------------|
|                |

|                 | High Flow                 | Eco                            | Cool Touch            |
|-----------------|---------------------------|--------------------------------|-----------------------|
| Specifications: | 5 l/min at 0.1bar<br>(1m) | 6 l/min max<br>official rating | Cool Touch valve body |
| Benefits:       | Ideal for gravity systems | Factory fitted<br>flow limiter | Ideal for families    |