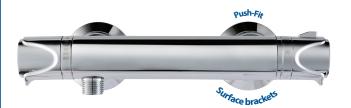

#### **Dene Bar Mixers**

Hi-Flo UNDETHBM **ECODETHBM** Eco Cool Touch UNDETHBMCT

- Suitable for all systems including gravity
- Quality construction including all metal handles
- Durable ceramic disc flow control
- Supplied with Dene Shower Kit details overleaf

#### Both products are supplied complete with popular surface fixing brackets

- Push-fit onto 15mm copper or plastic pipe tails
- Wall plugs/screws & water filters included

For more information call +44 (0) 844 980 1750