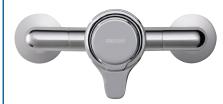

#### **Dene Bar Mixers**

Hi-Flo UNDETHBM **ECODETHBM** Eco Cool Touch UNDETHBMCT

- Suitable for all systems including gravity
- Quality construction including all metal handles
- Durable ceramic disc flow control
- Supplied with Dene Shower Kit details overleaf

| Specification:      |                                                                            |
|---------------------|----------------------------------------------------------------------------|
| Temperature Control | Thermostatic                                                               |
| Flow Control        | Ceramic disc (quarter turn)                                                |
| Inlet Connections   | 15mm push-fit (fixings to pipe)<br>3/4" flat face union (valve to fixings) |
|                     | 11/-1                                                                      |

| oar at 8 l/mii |
|----------------|
|                |

|                 | High Flow                 | Eco                            | Cool Touch            |
|-----------------|---------------------------|--------------------------------|-----------------------|
| Specifications: | 5 l/min at 0.1bar<br>(1m) | 6 l/min max<br>official rating | Cool Touch valve body |
| Benefits:       | Ideal for gravity systems | Factory fitted<br>flow limiter | Ideal for families    |