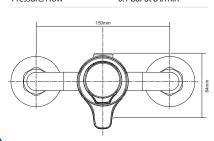

| Specification:      |                                                                            |
|---------------------|----------------------------------------------------------------------------|
| Temperature Control | Thermostatic                                                               |
| Flow Control        | Ceramic disc (quarter turn)                                                |
| Inlet Connections   | 15mm push-fit (fixings to pipe)<br>3/4" flat face union (valve to fixings) |
|                     | 11/-1                                                                      |

| oar at 8 l/mii |
|----------------|
|                |

|                 | High Flow                 | Eco                            | Cool Touch            |
|-----------------|---------------------------|--------------------------------|-----------------------|
| Specifications: | 5 l/min at 0.1bar<br>(1m) | 6 l/min max<br>official rating | Cool Touch valve body |
| Benefits:       | Ideal for gravity systems | Factory fitted<br>flow limiter | Ideal for families    |

#### **Specification:**

| Temperature Control           | Thermostatic                                                               |
|-------------------------------|----------------------------------------------------------------------------|
| Flow Control                  | Ceramic disc (quarter turn)                                                |
| Inlet Connections             | 15mm push-fit (fixings to pipe)<br>3/4" flat face union (valve to fixings) |
| Minimum Running Pressure/Flow | 0.5 bar at 8 l/min                                                         |