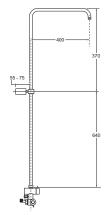

### **Dene Shower Kit**

- · Rail with adjustable top fixing bracket
- 3 spray pattern rub clean shower head
- 1.25m chrome hose