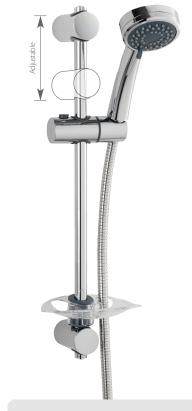

### **Dene Shower Kit**

- · Rail with adjustable top fixing bracket
- 3 spray pattern rub clean shower head
- 1.25m chrome hose