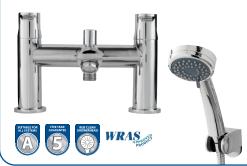

#### **Dene Bar Mixers**

Hi-Flo UNDETHBM **ECODETHBM** Eco Cool Touch UNDETHBMCT

- Suitable for all systems including gravity
- Quality construction including all metal handles
- Durable ceramic disc flow control
- Supplied with Dene Shower Kit details overleaf

| Specification:      |                                                                            |
|---------------------|----------------------------------------------------------------------------|
| Temperature Control | Thermostatic                                                               |
| Flow Control        | Ceramic disc (quarter turn)                                                |
| Inlet Connections   | 15mm push-fit (fixings to pipe)<br>3/4" flat face union (valve to fixings) |
|                     | 11/-1                                                                      |

| oar at 8 l/mii |
|----------------|
|                |

|                 | High Flow                 | Eco                            | Cool Touch            |
|-----------------|---------------------------|--------------------------------|-----------------------|
| Specifications: | 5 l/min at 0.1bar<br>(1m) | 6 l/min max<br>official rating | Cool Touch valve body |
| Benefits:       | Ideal for gravity systems | Factory fitted<br>flow limiter | Ideal for families    |