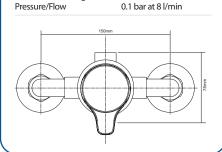

#### **Dene Sequential** Mixer

- Single control for temperature adjustment with constant flow
- · Suitable for all systems including gravity
- · Wall fixing plate with 4 fixing hole options
- Supplied with Dene Shower Kit details adjacent

|        | ecifi | cati | 0101       |
|--------|-------|------|------------|
| [P-] O | 1192  | 190  | Leal II is |

Temperature Control Inlet Connections 15mm female compression (nuts & olives supplied) Maximum Running