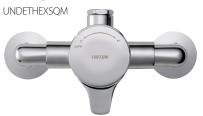

#### **Dene Concentric** Mixer

UNDETHEXCM

- Accessible forward facing controls
- Suitable for all systems including gravity
- · Wall fixing plate with 4 fixing hole options
- Supplied with Dene Shower Kit details adjacent

Temperature Control Inlet Connections 15mm female compression (nuts & olives supplied) Maximum Running Pressure/Flow 0.1 bar at 8 l/min

#### **Product codes**

Dene Hi-Flo Bar Mixer UNDETHBM Dene Eco Bar Mixer **ECODETHBM** Dene Cool Touch Bar Mixer UNDETHBMCT Dene Bar Diverter Mixer UNDETHBMDIV

Dene Bath Shower Mixer **UNDEBSM** UNDETHEXSQM Dene Sequential Mixer Dene Concentric Mixer **UNDETHEXCM** 