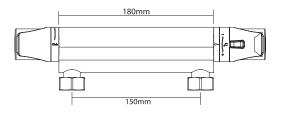

| Specification:      |                                                                            |
|---------------------|----------------------------------------------------------------------------|
| Temperature Control | Thermostatic                                                               |
| Flow Control        | Ceramic disc (quarter turn)                                                |
| Inlet Connections   | 15mm push-fit (fixings to pipe)<br>3/4" flat face union (valve to fixings) |
|                     | 11/-1                                                                      |

#### **Specification:**

| Temperature Control           | Thermostatic                                                               |
|-------------------------------|----------------------------------------------------------------------------|
| Flow Control                  | Ceramic disc (quarter turn)                                                |
| Inlet Connections             | 15mm push-fit (fixings to pipe)<br>3/4" flat face union (valve to fixings) |
| Minimum Running Pressure/Flow | 0.5 bar at 8 l/min                                                         |