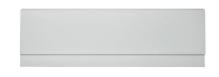

## Superthick front panel for acrylic bath

Material: Acrylic
Type of panel: Frontal

How to obtain the reference number

Replace the ".." with the desired finish code from the list below

00 White

## **Dimensions**

Length: 1600 mm. Height: 515 mm.

Designed by Antonio Bullo, this collection delivers both a compact and functional style. Its wide range enables one to optimise any bathroom space. Its modern and stylish lines make of it an intelligent choice.