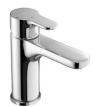

L20 Ref. 5A3209C0R

Simply contemporary. This is a faucet collection, whose simple, contemporary and intuitive lines make it a perfect fit for any bathroom space. L20 forms part of Roca's innovative faucet collections that turn on frontally with cold water. This Roca faucet collection that gives you maximum comfort and minimum water and energy consumption thanks to its innovative technology.

## Smooth body basin mixer, Cold Start

Aerator type: Coin slot Application: Basin

Cold water starts in the central position to save

energy

Finish: Chrome

Flexible supply hoses included Flow rate (I/min - 3 bar): 5 Installation type: Deck-mounted

Sustainable product

Type of cartridge: Ceramic Disc Water and energy-saving