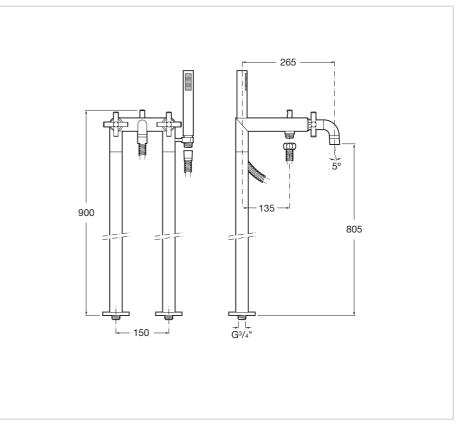

## Loft



The avant-garde design and the technology blend together to create strong and high-quality elements. This design is a timeless, singular and unalterable style proposal with a refined finish and the originality of its contours fill every space with elegance, precision and distinction. Wall-mounted bath-shower mixer with automatic diverter with retention, 1.75 m flexible shower hose, handshower and swivel wall bracket and floor pillar leg

Application: Bath Diverter: Automatic Finish: Chrome Installation type: Floor-standing Twin lever control: 1/2 Turn

#### **Technical drawings**





### Ref. 5A2743C00



# Loft

### Ref. 5A2743C00