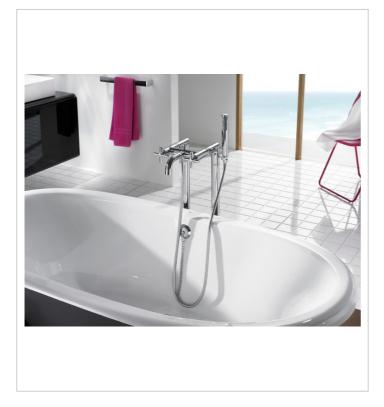

## Loft

The avant-garde design and the technology blend together to create strong and high-quality elements. This design is a timeless, singular and unalterable style proposal with a refined finish and the originality of its contours fill every space with elegance, precision and distinction. Wall-mounted bath-shower mixer with automatic diverter with retention, 1.75 m flexible shower hose, handshower and swivel wall bracket and floor pillar leg

Application: Bath Diverter: Automatic Finish: Chrome Installation type: Floor-standing Twin lever control: 1/2 Turn

### Ref. 5A2743C00