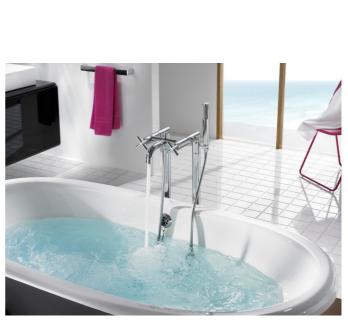

## Loft

The avant-garde design and the technology blend together to create strong and high-quality elements. This design is a timeless, singular and unalterable style proposal with a refined finish and the originality of its contours fill every space with elegance, precision and distinction. Wall-mounted bath-shower mixer with automatic diverter with retention, 1.75 m flexible shower hose, handshower and swivel wall bracket and floor pillar leg

Application: Bath Diverter: Automatic Finish: Chrome Installation type: Floor-standing Twin lever control: 1/2 Turn