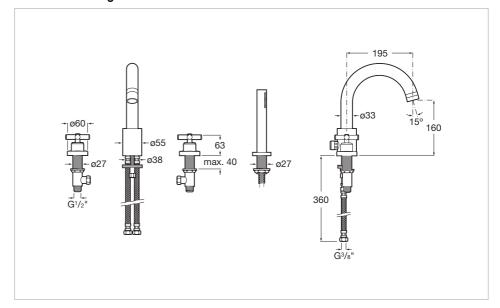

**Loft** Ref. 5A0943C00



The avant-garde design and the technology blend together to create strong and high-quality elements. This design is a timeless, singular and unalterable style proposal with a refined finish and the originality of its contours fill every space with elegance, precision and distinction.

Deck-mounted bath mixer with high central spout, bath-shower diverter, handshower and 1.75 m flexible shower hose

Application: Bath Diverter: Automatic Finish: Chrome

Installation type: Deck-mounted Spout position: Central Twin lever control: 1/2 Turn

## **Technical drawings**