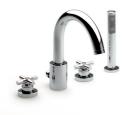

**Loft** Ref. 5A0943C00

The avant-garde design and the technology blend together to create strong and high-quality elements. This design is a timeless, singular and unalterable style proposal with a refined finish and the originality of its contours fill every space with elegance, precision and distinction.

Deck-mounted bath mixer with high central spout, bath-shower diverter, handshower and 1.75 m flexible shower hose

Application: Bath Diverter: Automatic Finish: Chrome

Installation type: Deck-mounted Spout position: Central Twin lever control: 1/2 Turn