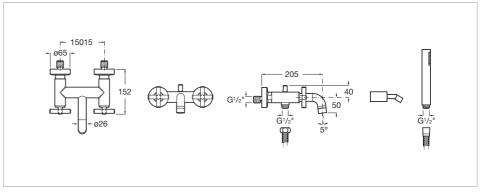

## Loft Elite

## Ref. 5A0143C00



Ingenuity and inventive technology have spawned a range that combines efficiency, convenience and ergonomics. Its design proposal is based upon daring and sophisticated shapes, upon twofaucet bathroom fittings that are abreast of the times, urban and stylish. Wall-mounted bath-shower mixer with automatic diverter with retention, 1.75 m flexible shower hose, handshower and swivel wall bracket

Application: Bath Diverter: Automatic Finish: Chrome Installation type: Wall-mounted Twin lever control: 1/2 Turn

## **Technical drawings**







## Loft Elite

Ref. 5A0143C00