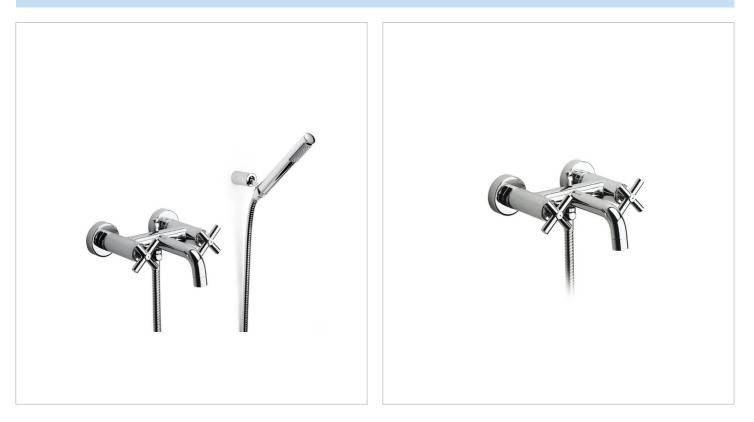

## Loft Elite

## Ref. 5A0143C00

Ingenuity and inventive technology have spawned a range that combines efficiency, convenience and ergonomics. Its design proposal is based upon daring and sophisticated shapes, upon twofaucet bathroom fittings that are abreast of the times, urban and stylish. Wall-mounted bath-shower mixer with automatic diverter with retention, 1.75 m flexible shower hose, handshower and swivel wall bracket

Application: Bath Diverter: Automatic Finish: Chrome Installation type: Wall-mounted Twin lever control: 1/2 Turn