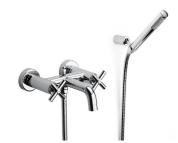

## Loft Elite

## Ref. 5A0143C00

Ingenuity and inventive technology have spawned a range that combines efficiency, convenience and ergonomics. Its design proposal is based upon daring and sophisticated shapes, upon twofaucet bathroom fittings that are abreast of the times, urban and stylish. Wall-mounted bath-shower mixer with automatic diverter with retention, 1.75 m flexible shower hose, handshower and swivel wall bracket

Application: Bath Diverter: Automatic Finish: Chrome Installation type: Wall-mounted Twin lever control: 1/2 Turn