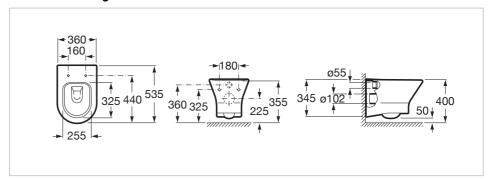

## **Dimensions**

Length: 360 mm. Width: 535 mm. Height: 400 mm.

## **Technical drawings**