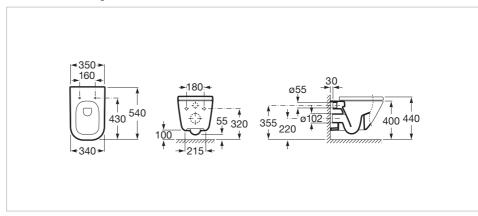

#### **Dimensions**

Length: 350 mm. Width: 540 mm. Height: 400 mm.

## **Technical drawings**