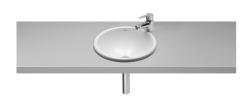

Foro Ref. 327880..0

Simplicity and versatility go hand in hand with this collection, giving it a touch of dynamism and a free-and-easy air in the bathroom, while succeeding with an original design.

## In countertop vitreous china basin

Installation type: Drop-in / Countertop

Material: Vitreous china

Recommended for public spaces

Shape: Round

Taphole configuration: No tapholes