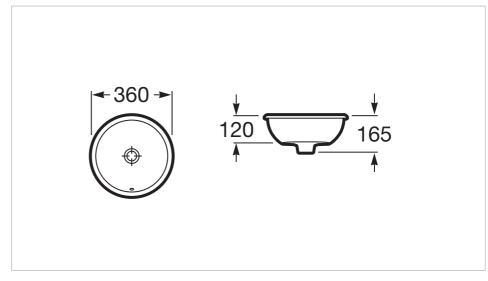

## **Dimensions**

Length: 360 mm. Width: 360 mm. Height: 165 mm.

## **Technical drawings**