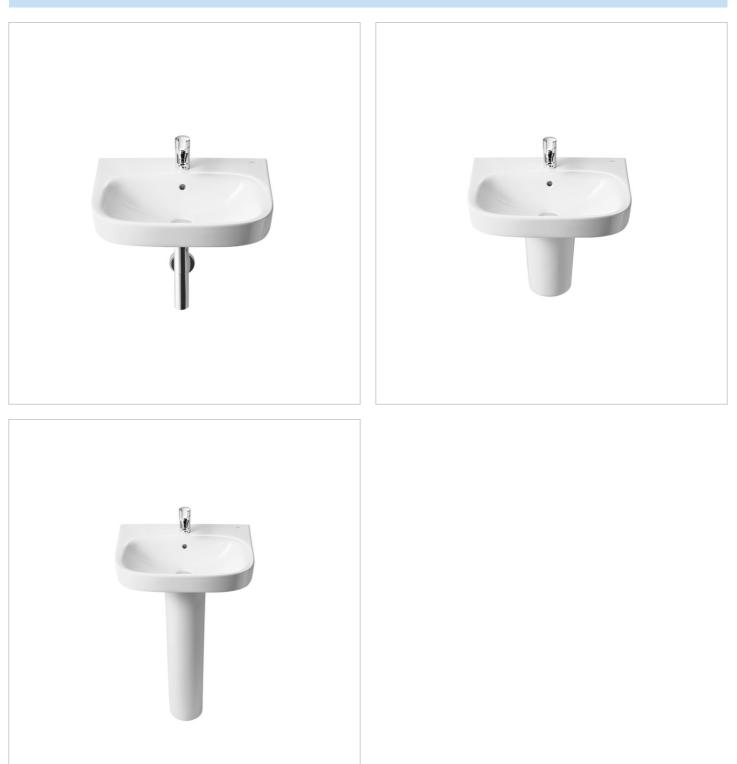

### Wall-hung vitreous china basin

Basin capacity (I): 5.5 Bowl depth (mm): 120 Bowl length (mm): 515 Bowl width (mm): 355 Fixing kit: Included Installation type: Wall-hung Material: Vitreous china Taphole configuration: 1 prepunched, 1 taphole, 1 prepunched

#### Compatible with

337991..U Vitreous china semipedestal for basin 335990..U Vitreous china full pedestal for basin