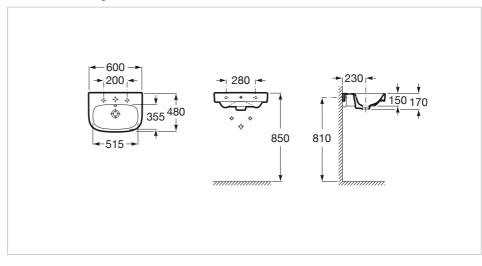

### Wall-hung vitreous china basin

Basin capacity (I): 5.5 Bowl depth (mm): 120 Bowl length (mm): 515 Bowl width (mm): 355 Fixing kit: Included Installation type: Wall-hung Material: Vitreous china Taphole configuration: 1 prepunched, 1 taphole, 1 prepunched

#### Dimensions

Length: 600 mm. Width: 480 mm. Height: 150 mm.

#### Technical drawings