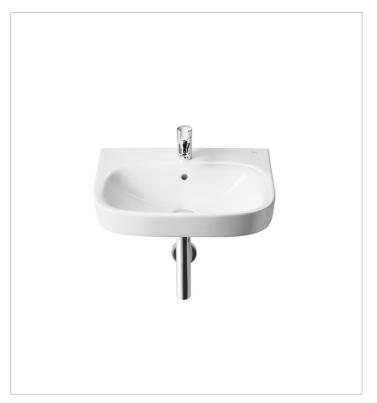

**Debba** Ref. 325993..U

A collection with a wide range of solutions that, combined with its sober yet current design, make it adaptable to every bathroom space.

# Wall-hung vitreous china basin

Basin capacity (I): 6 Bowl depth (mm): 120 Bowl length (mm): 560 Bowl width (mm): 355 Fixing kit: Included

Installation type: Wall-hung Material: Vitreous china

Taphole configuration: 1 prepunched, 1

### **Dimensions**

Length: 650 mm. Width: 480 mm. Height: 150 mm.