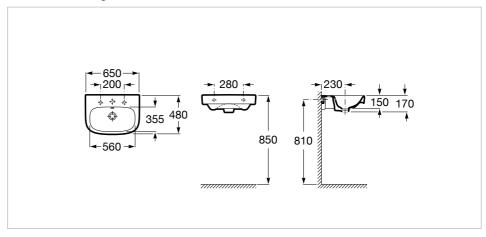

## **Technical drawings**

Debba Ref. 325993..U

### **Dimensions**

Length: 650 mm. Width: 480 mm. Height: 150 mm.

# Wall-hung vitreous china basin

Basin capacity (I): 6 Bowl depth (mm): 120 Bowl length (mm): 560 Bowl width (mm): 355 Fixing kit: Included

Installation type: Wall-hung Material: Vitreous china

Taphole configuration: 1 prepunched, 1