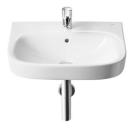

**Debba** Ref. 325993..U

A collection with a wide range of solutions that, combined with its sober yet current design, make it adaptable to every bathroom space.

# Wall-hung vitreous china basin

Basin capacity (I): 6 Bowl depth (mm): 120 Bowl length (mm): 560 Bowl width (mm): 355 Fixing kit: Included

Installation type: Wall-hung Material: Vitreous china

Taphole configuration: 1 prepunched, 1

### **Dimensions**

Length: 650 mm. Width: 480 mm. Height: 150 mm.