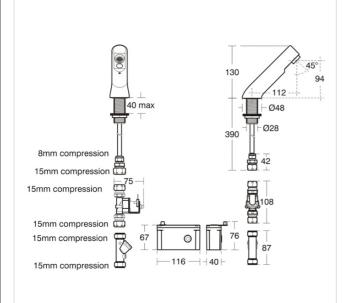

### Illustrated

A4852

Sensorflow 21 compact washbasin mounted spout integral sensor servicing valve and filter, copper tube inlets, mains

# **Special Notes**

All spouts supplied complete with individual solenoid valve, flexible inlet tail and combined servicing valve and filter. Spouts with integral sensors detect hands within the sensing range and the solenoid valve is opened. Flow rate with factory fitted regulator is 3.7 litres per minute.