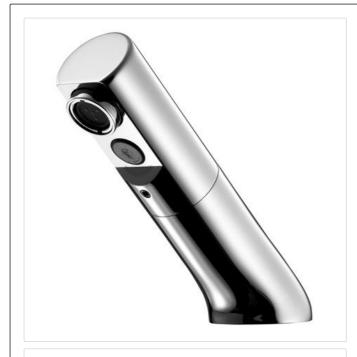

### Illustrated

A4852

Sensorflow 21 compact washbasin mounted spout integral sensor servicing valve and filter, copper tube inlets, mains