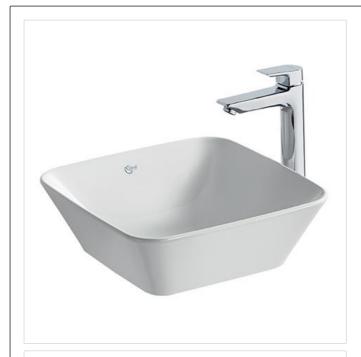

# **Concept Air Cube 40cm Vessel Washbasin**

#### Illustrated

**E0786** Concept Air Cube 40cm vessel washbasinno tapholes, no

.....

overflow

A6575 Tesi single lever tall basin mixer smooth body and 5lpm

eco flow regulator

E0079 Trap 11/4" Contemporary metal bottle, 75mm seal