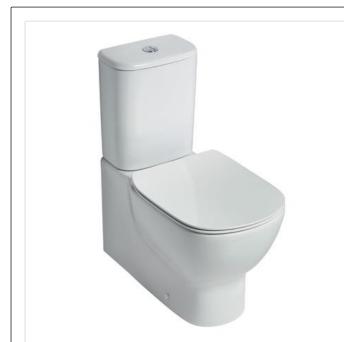

# Tesi Close Coupled Back to Wall WC Pan

## Illustrated

| T3557                 | Tesi close coupled back to wall wc pan with horizontal<br>outlet                            |
|-----------------------|---------------------------------------------------------------------------------------------|
| Т3569                 | Tesi close coupled cistern 4/2.6 litre dual flush valve bottom supply and internal overflow |
| T3527                 | Tesi slim toilet seat and cover, slow close                                                 |
| Configuration options |                                                                                             |
| T3570                 | Tesi close coupled cistern 6/4 litre dual flush valve bottom supply and internal overflow   |
| T3528                 | Tesi slim toilet seat and cover, standard close                                             |
| T3529                 | Tesi wrap style toilet seat and cover, slow close                                           |
| T3530                 | Tesi wrap style toilet seat and cover, standard close                                       |