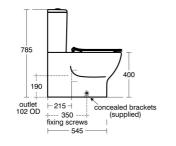

## Illustrated

| T3557                 | Tesi close coupled back to wall wc pan with horizontal<br>outlet                            |
|-----------------------|---------------------------------------------------------------------------------------------|
| Т3569                 | Tesi close coupled cistern 4/2.6 litre dual flush valve bottom supply and internal overflow |
| T3527                 | Tesi slim toilet seat and cover, slow close                                                 |
| Configuration options |                                                                                             |
| T3570                 | Tesi close coupled cistern 6/4 litre dual flush valve bottom supply and internal overflow   |
| T3528                 | Tesi slim toilet seat and cover, standard close                                             |
| T3529                 | Tesi wrap style toilet seat and cover, slow close                                           |
| T3530                 | Tesi wrap style toilet seat and cover, standard close                                       |

## Designer

**Standards** 

Vitreous china to BS3402. WC pan to BS EN 997 and BS EN 33

WC screwed to floor and cistern

screwed to wall. Joint to wall and

WC pan sealed with waterproof sealant (not supplied)