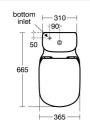

## Illustrated

| T3557                 | Tesi close coupled back to wall wc pan with horizontal<br>outlet                            |
|-----------------------|---------------------------------------------------------------------------------------------|
| Т3569                 | Tesi close coupled cistern 4/2.6 litre dual flush valve bottom supply and internal overflow |
| T3527                 | Tesi slim toilet seat and cover, slow close                                                 |
| Configuration options |                                                                                             |
| T3570                 | Tesi close coupled cistern 6/4 litre dual flush valve bottom supply and internal overflow   |
| T3528                 | Tesi slim toilet seat and cover, standard close                                             |
| T3529                 | Tesi wrap style toilet seat and cover, slow close                                           |
| T3530                 | Tesi wrap style toilet seat and cover, standard close                                       |