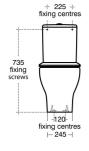

## Illustrated

| T3557                 | Tesi close coupled back to wall wc pan with horizontal<br>outlet                            |
|-----------------------|---------------------------------------------------------------------------------------------|
| Т3569                 | Tesi close coupled cistern 4/2.6 litre dual flush valve bottom supply and internal overflow |
| T3527                 | Tesi slim toilet seat and cover, slow close                                                 |
| Configuration options |                                                                                             |
| T3570                 | Tesi close coupled cistern 6/4 litre dual flush valve bottom supply and internal overflow   |
| T3528                 | Tesi slim toilet seat and cover, standard close                                             |
| T3529                 | Tesi wrap style toilet seat and cover, slow close                                           |
| T3530                 | Tesi wrap style toilet seat and cover, standard close                                       |

## Designer

**Standards** 

Vitreous china to BS3402. WC pan to BS EN 997 and BS EN 33

WC screwed to floor and cistern

screwed to wall. Joint to wall and

WC pan sealed with waterproof sealant (not supplied)