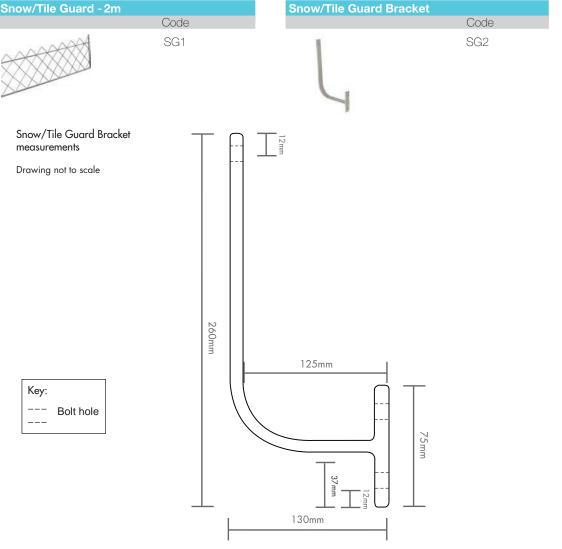

- Easy to handle and straightforward to install.
- Prevents snow/tile slippage.
- 2m wide x 162mm high.
- Brackets should be fitted at a maximum of 800mm centres, using two no. 12 x 1½" round head screws.
- Galvanised finish, for long lasting performance.
- Protects conservatories from falling roof tiles.
- Assists in reducing insurance costs/claims caused by snow/tile damage.