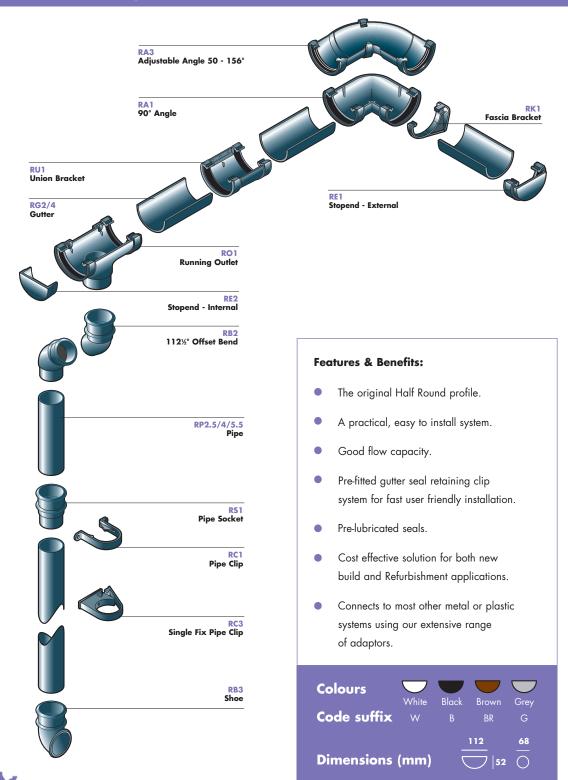

## HALF ROUND 112MM/68MM RAINWATER SYSTEM

For optimum performance of Half Round gutter systems we recommend the use of FloPlast 68mm Round downpipe system. Gutter and pipe code reference numbers refer to length of run: 2 metres, 2.5 metres, 4 metres and 5.5 metres.

## 112mm Gutter & Fittings BS EN 607:2004, BS EN 12200-1:2000, BS EN 1462:2004

| Product                                                                             | Code       |
|-------------------------------------------------------------------------------------|------------|
| Gutter - 4m<br>2m                                                                   | RG4<br>RG2 |
| 90° Angle                                                                           | RA1        |
| 135° Angle                                                                          | RA2        |
| Adjustable Angle<br>50° - 156°<br>(not available<br>in Grey)                        | RA3        |
| Angle - Any degree FloPlast will fabricate any non-standard angle to special order. | RA9        |

|   | Product            | Code |
|---|--------------------|------|
|   | Running Outlet     | RO1  |
| 6 | Stopend Outlet     | RO2  |
|   | Stopend - External | RE1  |
|   | Stopend - Internal | RE2  |
| U | Fascia Bracket     | RK1  |
|   | Union Bracket      | RU1  |

## 68mm Round Downpipe & Fittings BS EN 12200-1:2000

|       | Product                                                                                | Code                  |
|-------|----------------------------------------------------------------------------------------|-----------------------|
| Pipe: | 2.5m<br>4m<br>5.5m                                                                     | RP2.5<br>RP4<br>RP5.5 |
|       | Offset Bend<br>92½°                                                                    | RB1                   |
| 3     | Offset Bend<br>112½°                                                                   | RB2                   |
|       | Shoe                                                                                   | RB3                   |
|       | Shoe With Fixing Lugs Must be used in conjunction with RC4 and RS2. (Black/White only) | RB4                   |

|               | Product                                                                              | Code |
|---------------|--------------------------------------------------------------------------------------|------|
| Pipe Clips:   |                                                                                      | RC1  |
| 0             | Single Fix<br>(not available<br>In Caramel)                                          | RC3  |
| L             | Must be used in<br>conjunction with<br>RB4 & RS2<br>(Black and White only)           | RC4  |
| Pipe Sockets: |                                                                                      | RS1  |
| •             | (Black & White only) With fixing lugs. Must be used in conjunction with RC4 and RB4. | RS2  |