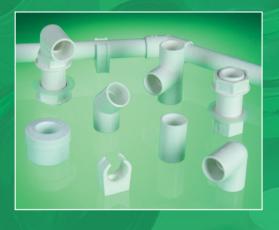

# **Overflow Waste System**

A 21.5mm solvent weld overflow system in PVC-U with an extensive range of fittings to meet most installation requirements.

# 21.5mm Overflow Waste **PVC-U Solvent**

CODE