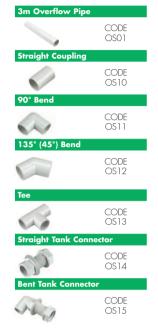

# **Overflow Waste System**

A 21.5mm solvent weld overflow system in PVC-U with an extensive range of fittings to meet most installation requirements.

## **Fixing Guide**

- Fix pipe brackets at maximum 0.6m centres for both vertical and horizontal runs.
- No expansion gap required on the solvent weld overflow system.
- Solvent weld joints in accordance with ABS/PVC-U Waste Systems instructions.



# 21.5mm Overflow Waste **PVC-U Solvent**







CODE

### Overflow Waste Reducer



x32mm x40mm

Fits both push-fit and solvent weld systems



OS14 STRAIGHT TANK CONNECTOR

# flexiflo Connectors

- Flexible range of connectors, suitable for a wide variety of applications.
- Will fit all pipes (PVC/Copper/Lead etc) within each specific size range.
- Elbows and Tees must not be used in underground installation situations. End Caps can be used as temporary blanking plugs.



# Coupling



CODE 30-38mm 38-45mm



40-48mm 105-116mm