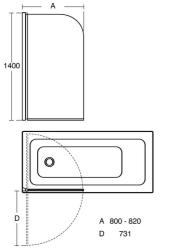

### **Configuration options**

Toughened Safety Glass

**Material** 

Weights T9924 19.00KG

Colours

**Standards** EN 14428:2004

.....

.....

A

Bright Silver (EO)