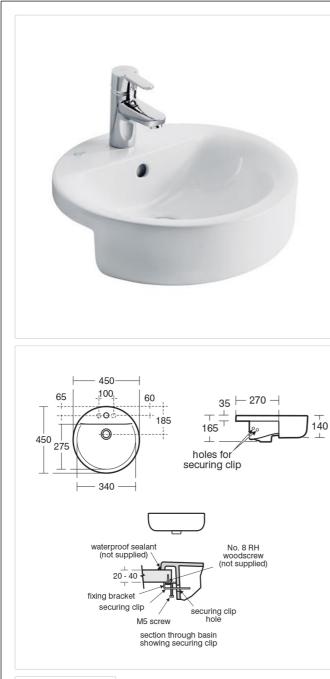

# **Concept Sphere 45cm Semi** Countertop Washbasin, 1 **Taphole**

| Illustrated |                                                                        |
|-------------|------------------------------------------------------------------------|
| E7979       | Concept Sphere 45cm semi countertop washbasin, 1 taphole with overflow |
| B9915       | Concept Blue washbasin mixer 1 hole with pop-up waste                  |
| S8910       | Trap 1¼" plastic bottle, 75mm seal, multi-purpose outlet               |

## **Special Notes**

Washbasin fixed to countertop with securing clips provided. Joint sealed with waterproof sealant (not supplied). Use with Concept semi-countertop basin unit.