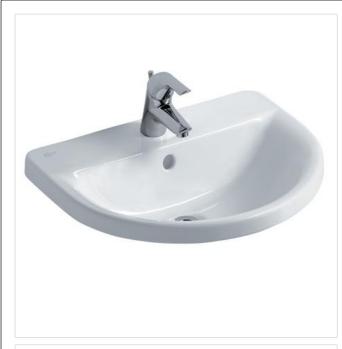

# **Concept Arc 55cm Countertop Washbasin, 1 Taphole**

#### Illustrated

E7976 Concept Arc 55cm countertop washbasin, 1 taphole
 B9915 Concept Blue washbasin mixer 1 hole with pop-up waste
 S8910 Trap 1¼" plastic bottle, 75mm seal, multi-purpose outlet