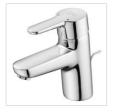

#### Illustrated

E7976 Concept Arc 55cm countertop washbasin, 1 taphole
 B9915 Concept Blue washbasin mixer 1 hole with pop-up waste
 S8910 Trap 1¼" plastic bottle, 75mm seal, multi-purpose outlet