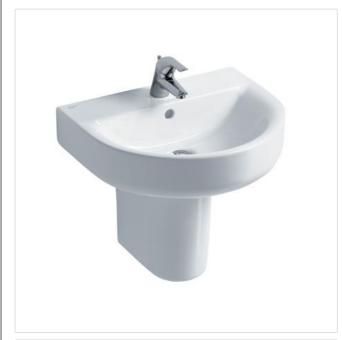

#### Illustrated

E7852 Concept Arc 55cm washbasin, 1 taphole with overflow

E7839 Concept semi-pedestal

E0157 Wall fixing set

B7886 Ceraplan single lever one hole basin mixer with pop-up

S8910 Trap 11/4" plastic bottle, 75mm seal, multi-purpose outlet