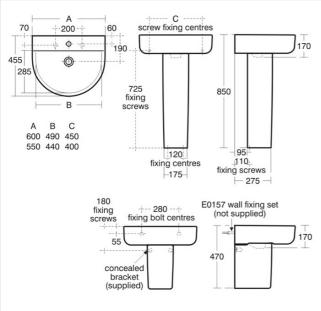

#### Illustrated

E7852 Concept Arc 55cm washbasin, 1 taphole with overflow

E7839 Concept semi-pedestal

E0157 Wall fixing set

B7886 Ceraplan single lever one hole basin mixer with pop-up

S8910 Trap 11/4" plastic bottle, 75mm seal, multi-purpose outlet

### Weights

F7852 14.20KG 6.88KG E7839 E0157 0.16KG B7886 2.34KG S8910 0.20KG

# **Special Notes**

Washbasin wall mounted using E0157 wall fixing set with semi-pedestal fixed to wall with brackets supplied, or full pedestal mounted using 2 screws through the back of the basin (not

supplied).