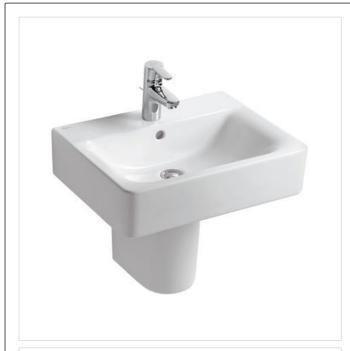

#### Illustrated

E7842 Concept Cube 55cm washbasin, 1 taphole with overflow

E7839 Concept semi-pedestal

E0157 Wall fixing set

B9915 Concept Blue washbasin mixer 1 hole with pop-up waste S8910 Trap 11/4" plastic bottle, 75mm seal, multi-purpose outlet