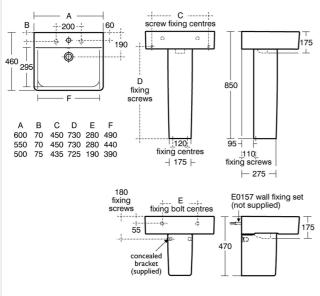

# **Configuration options**

E7837 Concept full pedestal

### Weights

E7842 17.40KG E7839 6.88KG E0157 0.16KG B9915 1.89KG S8910 0.20KG