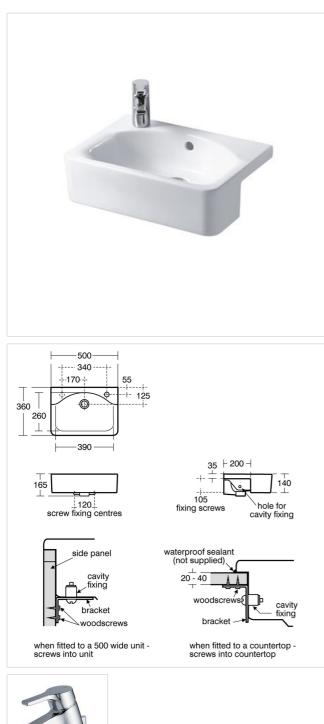

# Special Notes

Washbasin fixed to countertop with securing clips provided. Joint sealed with waterproof sealant (not supplied). Basin designed to leave a 10mm gap at rear to tile down onto worktop. We only recommend the use of our 210mm units with this basin.

E7798 Concept Cube 50cm short projection semi countertop washbasin, glazed back edge, 1 left hand taphole with overflow