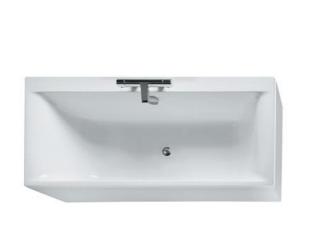

## Concept 170cm x 75cm **Idealform Double Ended Bath** No Tapholes

#### Illustrated

E7358 Concept 170 x 75cm Idealform double ended bath with no

tapholes

E3194 Unilux 170cm front panel E3195 Unilux 75cm end panel

E5795 Waste 11/2" bath pop-up waste and overflow components