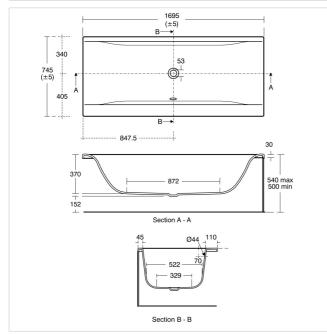

## Concept 170cm x 75cm **Idealform Double Ended Bath** No Tapholes

#### Illustrated

E7358 Concept 170 x 75cm Idealform double ended bath with no

tapholes

E3194 Unilux 170cm front panel E3195 Unilux 75cm end panel

E5795 Waste 11/2" bath pop-up waste and overflow components

positioned as photo. E5800 0.82KG

**Designer Colours** Robin Levien, RDI White (01)

**Capacity** 

.....

200 litres (to overflow)