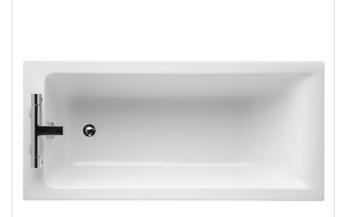

## Concept 150cm x 70cm Bath No **Tapholes**

## Illustrated

E7356 Concept 150 x 70cm bath, no tapholes E4796 Unilux Plus+ 150cm front panel

E4140 Uniline 70cm end panel

E5795 Waste 11/2" bath pop-up waste and overflow components

E5800 Bath pop-up waste operating handle and cover only