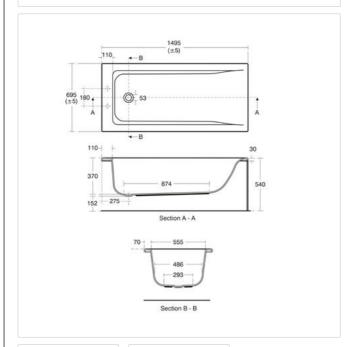

## Concept 150cm x 70cm Bath No **Tapholes**

## Illustrated

E7356 Concept 150 x 70cm bath, no tapholes E4796 Unilux Plus+ 150cm front panel

E4140 Uniline 70cm end panel

E5795 Waste 11/2" bath pop-up waste and overflow components

E5800 Bath pop-up waste operating handle and cover only