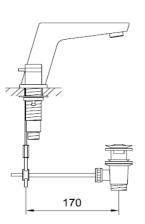

#### **Product Specification**

Product Code: SAL3HBAS C Finish. Chrome plated Product Type: Traditional

Construction: Bodies are of all brass construction and are

designed to conform to BS EN 200

Valve Type: 40mm Cartridge

Supply: Suitable for high pressure systems

Inlet Connections: 1/2" BSP

Min 2.0 Bar Max 5.0 Bar Working Pressures:

150