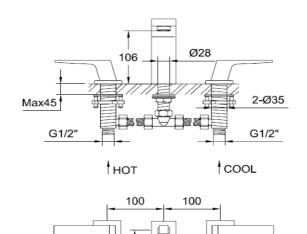

#### **Product Specification**

Product Code: SAL3HBAS C Finish. Chrome plated Product Type: Traditional

Construction: Bodies are of all brass construction and are

designed to conform to BS EN 200

Valve Type: 40mm Cartridge

Supply: Suitable for high pressure systems

Inlet Connections: 1/2" BSP

Min 2.0 Bar Max 5.0 Bar Working Pressures:

150