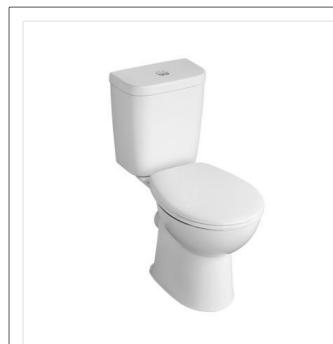

# Sandringham 21 Smooth Close Coupled WC Suite

## Illustrated

| E8221 | Sandringham 21 Smooth close coupled WC pan with<br>horizontal outlet |
|-------|----------------------------------------------------------------------|
| E9000 | Sandringham 21 Smooth Close coupled 4/2 6 litro dual                 |