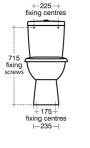

## Weights

E8221 15.50KG E8999 14.34KG E9076 2.17KG S9101 0.22KG Special Notes WC screwed to floor and cistern screwed to wall (not supplied).

Fully available from April 2015

Vitreous china to BS 3402