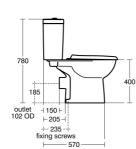

## Weights

E8221 15.50KG E8999 14.34KG E9076 2.17KG S9101 0.22KG Special Notes WC screwed to floor and cistern screwed to wall (not supplied).

Fully available from April 2015

Vitreous china to BS 3402