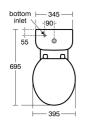

## Weights

E8221 15.50KG E8999 14.34KG E9076 2.17KG S9101 0.22KG Special Notes WC screwed to floor and cistern screwed to wall (not supplied).

Fully available from April 2015

Vitreous china to BS 3402