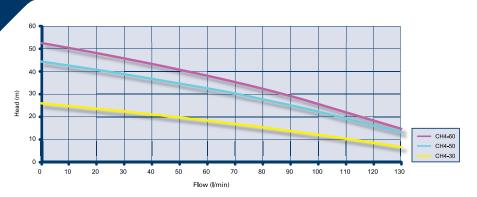

# **AMAZON EXTRA**

- Compact pump unit with integral controls
- Easy installation
- Dry run protection
- WRAS compliant
- Max liquid temperature 65°C
- Low noise
- Enclosure class IP65
- Cut-in pressure 1.5 bar
- 24 month automatic warranty (no need to register)
- Universal head (Negative & Positive)

#### **TECHNICAL CHART**

|                      | Model      | Pump<br>dimensions (mm)<br>(L x W x H) | Electrical<br>rating  | Cable<br>length | Voltage<br>(V) | Power<br>Input<br>(W) | Fuse | Closed valve<br>pressure<br>(bar) | Max.<br>flow rate<br>(I/min) | Minimum<br>pipe size |
|----------------------|------------|----------------------------------------|-----------------------|-----------------|----------------|-----------------------|------|-----------------------------------|------------------------------|----------------------|
|                      | STL-1.0 C  | 300 x 120 x 185                        | 30 min on/30 min off  |                 | 29 **          | 170                   | 5A   | 1                                 | 40                           | 15*                  |
| ж                    | STL-1.5 C  | 300 x 120 x 185                        | 30 min on/ 30 min off | Transformer:    | 37 **          | 270                   | 5A   | 1.5                               | 50                           | 15*                  |
| DANUBE               | SSL-1.4 C  | 225 x 120 x 185                        | 30 min on/ 30 min off | input 2m,       | 38 **          | 160                   | 5A   | 1.4                               | 25                           | 15*                  |
| ٥                    | STL-2.0 C  | 300 x 120 x 185                        | 30 min on/ 30 min off | output 3m       | 39 **          | 380                   | 5A   | 2                                 | 55                           | 22                   |
| ∢                    | STL-2.0 CN | 300 x 215 x 256                        | 30 min on/ 30 min off |                 | 39 **          | 380                   | 5A   | 2                                 | 55                           | 22                   |
| NIAGARA              | STC-1.5 C  | 300 x 120 x 185                        | Continuous @ 18LPM    | N/A             | 230            | 270                   | 5A   | 1.5                               | 55                           | 15*                  |
| ğ                    | STC-2.0 C  | 305 x 120 x 185                        | 20 min on/ 40 min off | N/A             | 230            | 350                   | 5A   | 2                                 | 55                           | 22                   |
| 4 <del>4</del>       | STC-1.5 CN | 300 x 120 x 185                        | Continuous @ 18LPM    | N/A             | 230            | 270                   | 5A   | 1.5                               | 55                           | 15*                  |
| NIAGARA<br>UNIVERSAL | STC-2.0 CN | 305 x 120 x 185                        | 20 min on/ 40 min off | N/A             | 230            | 350                   | 5A   | 2                                 | 55                           | 22                   |
| NAS.                 | STR-1.2 C  | 250 x 140 x 190                        | 20 min on/ 40 min off | 1.5m            | 230            | 350                   | 5A   | 1.2                               | 35                           | 15*                  |
|                      | STR-1.5 C  | 250 x 140 x 190                        | 20 min on/ 40 min off | 1.5m            | 230            | 390                   | 5A   | 1.5                               | 35                           | 15*                  |
| N E                  | SSR-1.5 C  | 230 x 140 x 190                        | 20 min on/ 40 min off | 1.5m            | 230            | 270                   | 5A   | 1.5                               | 17                           | 15*                  |
|                      | STP-1.5 B  | 245 x 145 x 225                        | Continuous            | 1.5m            | 230            | 525                   | 5A   | 1.8                               | 45                           | 22                   |
|                      | SSP-2.0 B  | 195 x 145 x 225                        | Continuous            | 1.5m            | 230            | 400                   | 5A   | 2.3                               | 20                           | 22                   |
| AMAZON               | STP-2.0 B  | 258 x 145 x 225                        | Continuous            | 1.5m            | 230            | 640                   | 5A   | 2.4                               | 50                           | 22                   |
| AWA                  | SSP-3.0 B  | 195 x 145 x 225                        | Continuous            | 1.5m            | 230            | 435                   | 5A   | 3                                 | 22                           | 22                   |
| `                    | STP-3.0 B  | 271 x 145 x 225                        | Continuous            | 1.5m            | 230            | 850                   | 5A   | 3.4                               | 52                           | 22                   |
|                      | STP-4.0 B  | 284 x 145 x 225                        | Continuous            | 1.5m            | 230            | 920                   | 10A  | 4.1                               | 50                           | 22                   |
|                      | STN-1.5 B  | 245 x 225 x 283                        | Continuous            | 1.5m            | 230            | 525                   | 5A   | 1.8                               | 45                           | 22                   |
|                      | SSN-2.0 B  | 195 x 225 x 283                        | Continuous            | 1.5m            | 230            | 400                   | 5A   | 2.3                               | 20                           | 22                   |
| AMAZON<br>UNIVERSAL  | STN-2.0 B  | 258 x 225 x 283                        | Continuous            | 1.5m            | 230            | 640                   | 5A   | 2.4                               | 50                           | 22                   |
| MAN                  | SSN-3.0 B  | 195 x 225 x 283                        | Continuous            | 1.5m            | 230            | 435                   | 5A   | 3                                 | 22                           | 22                   |
| 75                   | STN-3.0 B  | 271 x 225 x 283                        | Continuous            | 1.5m            | 230            | 850                   | 5A   | 3.4                               | 52                           | 22                   |
|                      | STN-4.0 B  | 284 x 225 x 283                        | Continuous            | 1.5m            | 230            | 920                   | 10A  | 4.1                               | 50                           | 22                   |
| z                    | CH4-30     | 410 x 145 x 342                        | Continuous            | 3.0m            | 230            | 840                   | 5A   | 2.6                               | 150                          | 22                   |
| AMAZON<br>EXTRA      | CH4-50     | 410 x 145 x 436                        | Continuous            | 3.0m            | 230            | 1300                  | 10A  | 4.4                               | 150                          | 22                   |
| Şũ                   | CH4-60     | 410 x 145 x 446                        | Continuous            | 3.0m            | 230            | 1460                  | 10A  | 5.2                               | 150                          | 22                   |