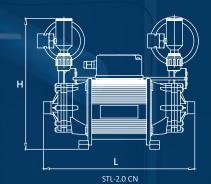

## **DANUBE**

SINGLE IMPELLER PUMP

TWIN IMPELLER PUMPS -STL-1.0 C, STL-1.5 C, STL-2.0 C

- Single & twin impellerCentrifugal range
- Supplied with stainless steel braided hoses
- WRAS approved (1111056)External transformer for
- ultimate safety

#### **TECHNICAL CHART**

|                      | Model      | Pump<br>dimensions (mm)<br>(L x W x H) | Electrical<br>rating  | Cable<br>length | Voltage<br>(V) | Power<br>Input<br>(W) | Fuse | Closed valve<br>pressure<br>(bar) | Max.<br>flow rate<br>(I/min) | Minimum<br>pipe size |
|----------------------|------------|----------------------------------------|-----------------------|-----------------|----------------|-----------------------|------|-----------------------------------|------------------------------|----------------------|
|                      | STL-1.0 C  | 300 x 120 x 185                        | 30 min on/30 min off  |                 | 29 **          | 170                   | 5A   | 1                                 | 40                           | 15*                  |
| ж                    | STL-1.5 C  | 300 x 120 x 185                        | 30 min on/ 30 min off | Transformer:    | 37 **          | 270                   | 5A   | 1.5                               | 50                           | 15*                  |
| DANUBE               | SSL-1.4 C  | 225 x 120 x 185                        | 30 min on/ 30 min off | input 2m,       | 38 **          | 160                   | 5A   | 1.4                               | 25                           | 15*                  |
| ٥                    | STL-2.0 C  | 300 x 120 x 185                        | 30 min on/ 30 min off | output 3m       | 39 **          | 380                   | 5A   | 2                                 | 55                           | 22                   |
| ∢                    | STL-2.0 CN | 300 x 215 x 256                        | 30 min on/ 30 min off |                 | 39 **          | 380                   | 5A   | 2                                 | 55                           | 22                   |
| NIAGARA              | STC-1.5 C  | 300 x 120 x 185                        | Continuous @ 18LPM    | N/A             | 230            | 270                   | 5A   | 1.5                               | 55                           | 15*                  |
| ğ                    | STC-2.0 C  | 305 x 120 x 185                        | 20 min on/ 40 min off | N/A             | 230            | 350                   | 5A   | 2                                 | 55                           | 22                   |
| 4 <del>4</del>       | STC-1.5 CN | 300 x 120 x 185                        | Continuous @ 18LPM    | N/A             | 230            | 270                   | 5A   | 1.5                               | 55                           | 15*                  |
| NIAGARA<br>UNIVERSAL | STC-2.0 CN | 305 x 120 x 185                        | 20 min on/ 40 min off | N/A             | 230            | 350                   | 5A   | 2                                 | 55                           | 22                   |
| NAS.                 | STR-1.2 C  | 250 x 140 x 190                        | 20 min on/ 40 min off | 1.5m            | 230            | 350                   | 5A   | 1.2                               | 35                           | 15*                  |
|                      | STR-1.5 C  | 250 x 140 x 190                        | 20 min on/ 40 min off | 1.5m            | 230            | 390                   | 5A   | 1.5                               | 35                           | 15*                  |
| N E                  | SSR-1.5 C  | 230 x 140 x 190                        | 20 min on/ 40 min off | 1.5m            | 230            | 270                   | 5A   | 1.5                               | 17                           | 15*                  |
|                      | STP-1.5 B  | 245 x 145 x 225                        | Continuous            | 1.5m            | 230            | 525                   | 5A   | 1.8                               | 45                           | 22                   |
|                      | SSP-2.0 B  | 195 x 145 x 225                        | Continuous            | 1.5m            | 230            | 400                   | 5A   | 2.3                               | 20                           | 22                   |
| AMAZON               | STP-2.0 B  | 258 x 145 x 225                        | Continuous            | 1.5m            | 230            | 640                   | 5A   | 2.4                               | 50                           | 22                   |
| AWA                  | SSP-3.0 B  | 195 x 145 x 225                        | Continuous            | 1.5m            | 230            | 435                   | 5A   | 3                                 | 22                           | 22                   |
| `                    | STP-3.0 B  | 271 x 145 x 225                        | Continuous            | 1.5m            | 230            | 850                   | 5A   | 3.4                               | 52                           | 22                   |
|                      | STP-4.0 B  | 284 x 145 x 225                        | Continuous            | 1.5m            | 230            | 920                   | 10A  | 4.1                               | 50                           | 22                   |
|                      | STN-1.5 B  | 245 x 225 x 283                        | Continuous            | 1.5m            | 230            | 525                   | 5A   | 1.8                               | 45                           | 22                   |
|                      | SSN-2.0 B  | 195 x 225 x 283                        | Continuous            | 1.5m            | 230            | 400                   | 5A   | 2.3                               | 20                           | 22                   |
| AMAZON<br>UNIVERSAL  | STN-2.0 B  | 258 x 225 x 283                        | Continuous            | 1.5m            | 230            | 640                   | 5A   | 2.4                               | 50                           | 22                   |
| MAN                  | SSN-3.0 B  | 195 x 225 x 283                        | Continuous            | 1.5m            | 230            | 435                   | 5A   | 3                                 | 22                           | 22                   |
| 75                   | STN-3.0 B  | 271 x 225 x 283                        | Continuous            | 1.5m            | 230            | 850                   | 5A   | 3.4                               | 52                           | 22                   |
|                      | STN-4.0 B  | 284 x 225 x 283                        | Continuous            | 1.5m            | 230            | 920                   | 10A  | 4.1                               | 50                           | 22                   |
| z                    | CH4-30     | 410 x 145 x 342                        | Continuous            | 3.0m            | 230            | 840                   | 5A   | 2.6                               | 150                          | 22                   |
| AMAZON<br>EXTRA      | CH4-50     | 410 x 145 x 436                        | Continuous            | 3.0m            | 230            | 1300                  | 10A  | 4.4                               | 150                          | 22                   |
| Şũ                   | CH4-60     | 410 x 145 x 446                        | Continuous            | 3.0m            | 230            | 1460                  | 10A  | 5.2                               | 150                          | 22                   |