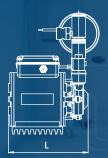

# **AMAZON**

SSP-2.0 B. SSP-3.0 B

ไวงงงงงงงางไ

STP-1.5 B, STP-2.0 B, STP-3.0 B, STP-4.0 B

- Twin and single impeller
- Regenerative range
- Continuously rated motor
- WRAS approved (1111063)
- Brass body and impeller
- Anti Vibration feet
- Supplied with stainless steel braided hoses
- 1.5 4.0 bar available
- 24 month automatic warranty (no need to register)
- Supplied with 1.5m mains cable
- Low Noise range

#### **TECHNICAL CHART**

|                      | Model      | Pump<br>dimensions (mm)<br>(L x W x H) | Electrical<br>rating  | Cable<br>length | Voltage<br>(V) | Power<br>Input<br>(W) | Fuse | Closed valve<br>pressure<br>(bar) | Max.<br>flow rate<br>(I/min) | Minimum<br>pipe size |
|----------------------|------------|----------------------------------------|-----------------------|-----------------|----------------|-----------------------|------|-----------------------------------|------------------------------|----------------------|
|                      | STL-1.0 C  | 300 x 120 x 185                        | 30 min on/30 min off  |                 | 29 **          | 170                   | 5A   | 1                                 | 40                           | 15*                  |
| ж                    | STL-1.5 C  | 300 x 120 x 185                        | 30 min on/ 30 min off | Transformer:    | 37 **          | 270                   | 5A   | 1.5                               | 50                           | 15*                  |
| DANUBE               | SSL-1.4 C  | 225 x 120 x 185                        | 30 min on/ 30 min off | input 2m,       | 38 **          | 160                   | 5A   | 1.4                               | 25                           | 15*                  |
| ٥                    | STL-2.0 C  | 300 x 120 x 185                        | 30 min on/ 30 min off | output 3m       | 39 **          | 380                   | 5A   | 2                                 | 55                           | 22                   |
| ∢                    | STL-2.0 CN | 300 x 215 x 256                        | 30 min on/ 30 min off |                 | 39 **          | 380                   | 5A   | 2                                 | 55                           | 22                   |
| NIAGARA              | STC-1.5 C  | 300 x 120 x 185                        | Continuous @ 18LPM    | N/A             | 230            | 270                   | 5A   | 1.5                               | 55                           | 15*                  |
| ğ                    | STC-2.0 C  | 305 x 120 x 185                        | 20 min on/ 40 min off | N/A             | 230            | 350                   | 5A   | 2                                 | 55                           | 22                   |
| 4 <del>4</del>       | STC-1.5 CN | 300 x 120 x 185                        | Continuous @ 18LPM    | N/A             | 230            | 270                   | 5A   | 1.5                               | 55                           | 15*                  |
| NIAGARA<br>UNIVERSAL | STC-2.0 CN | 305 x 120 x 185                        | 20 min on/ 40 min off | N/A             | 230            | 350                   | 5A   | 2                                 | 55                           | 22                   |
| NAS.                 | STR-1.2 C  | 250 x 140 x 190                        | 20 min on/ 40 min off | 1.5m            | 230            | 350                   | 5A   | 1.2                               | 35                           | 15*                  |
|                      | STR-1.5 C  | 250 x 140 x 190                        | 20 min on/ 40 min off | 1.5m            | 230            | 390                   | 5A   | 1.5                               | 35                           | 15*                  |
| N E                  | SSR-1.5 C  | 230 x 140 x 190                        | 20 min on/ 40 min off | 1.5m            | 230            | 270                   | 5A   | 1.5                               | 17                           | 15*                  |
|                      | STP-1.5 B  | 245 x 145 x 225                        | Continuous            | 1.5m            | 230            | 525                   | 5A   | 1.8                               | 45                           | 22                   |
|                      | SSP-2.0 B  | 195 x 145 x 225                        | Continuous            | 1.5m            | 230            | 400                   | 5A   | 2.3                               | 20                           | 22                   |
| AMAZON               | STP-2.0 B  | 258 x 145 x 225                        | Continuous            | 1.5m            | 230            | 640                   | 5A   | 2.4                               | 50                           | 22                   |
| AWA                  | SSP-3.0 B  | 195 x 145 x 225                        | Continuous            | 1.5m            | 230            | 435                   | 5A   | 3                                 | 22                           | 22                   |
| `                    | STP-3.0 B  | 271 x 145 x 225                        | Continuous            | 1.5m            | 230            | 850                   | 5A   | 3.4                               | 52                           | 22                   |
|                      | STP-4.0 B  | 284 x 145 x 225                        | Continuous            | 1.5m            | 230            | 920                   | 10A  | 4.1                               | 50                           | 22                   |
|                      | STN-1.5 B  | 245 x 225 x 283                        | Continuous            | 1.5m            | 230            | 525                   | 5A   | 1.8                               | 45                           | 22                   |
|                      | SSN-2.0 B  | 195 x 225 x 283                        | Continuous            | 1.5m            | 230            | 400                   | 5A   | 2.3                               | 20                           | 22                   |
| AMAZON<br>UNIVERSAL  | STN-2.0 B  | 258 x 225 x 283                        | Continuous            | 1.5m            | 230            | 640                   | 5A   | 2.4                               | 50                           | 22                   |
| MAN                  | SSN-3.0 B  | 195 x 225 x 283                        | Continuous            | 1.5m            | 230            | 435                   | 5A   | 3                                 | 22                           | 22                   |
| 75                   | STN-3.0 B  | 271 x 225 x 283                        | Continuous            | 1.5m            | 230            | 850                   | 5A   | 3.4                               | 52                           | 22                   |
|                      | STN-4.0 B  | 284 x 225 x 283                        | Continuous            | 1.5m            | 230            | 920                   | 10A  | 4.1                               | 50                           | 22                   |
| z                    | CH4-30     | 410 x 145 x 342                        | Continuous            | 3.0m            | 230            | 840                   | 5A   | 2.6                               | 150                          | 22                   |
| AMAZON<br>EXTRA      | CH4-50     | 410 x 145 x 436                        | Continuous            | 3.0m            | 230            | 1300                  | 10A  | 4.4                               | 150                          | 22                   |
| Şũ                   | CH4-60     | 410 x 145 x 446                        | Continuous            | 3.0m            | 230            | 1460                  | 10A  | 5.2                               | 150                          | 22                   |