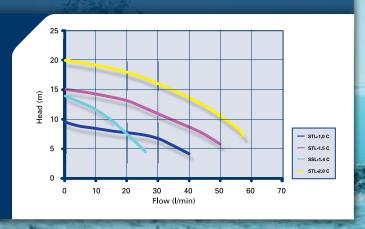

## **DANUBE**

SINGLE IMPELLER PUMP

TWIN IMPELLER PUMPS -STL-1.0 C, STL-1.5 C, STL-2.0 C

- Single & twin impellerCentrifugal range
- Supplied with stainless steel braided hoses
- WRAS approved (1111056)External transformer for
- ultimate safety

  Unique to the UK market

- 1.0 2.0 bar available24 month automatic warranty (no need to register)

See page 9 for full technical details.

# **DANUBE UNIVERSAL**

- Twin impeller
- Centrifugal range
- Supplied with stainless steel braided hoses
- WRAS approved (1210060) External transformer for ultimate safety
- Unique to the UK market
- 2.0 bar available

- Universal head
- 24 month automatic warranty (no need to register)

See page 9 for full technical details.