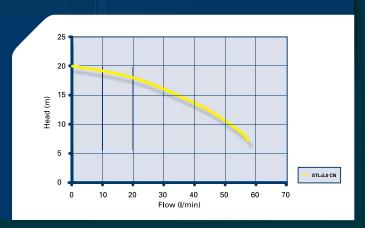

## **DANUBE**

SINGLE IMPELLER PUMP

TWIN IMPELLER PUMPS -STL-1.0 C, STL-1.5 C, STL-2.0 C

- Single & twin impellerCentrifugal range
- Supplied with stainless steel braided hoses
- WRAS approved (1111056)External transformer for
- ultimate safety