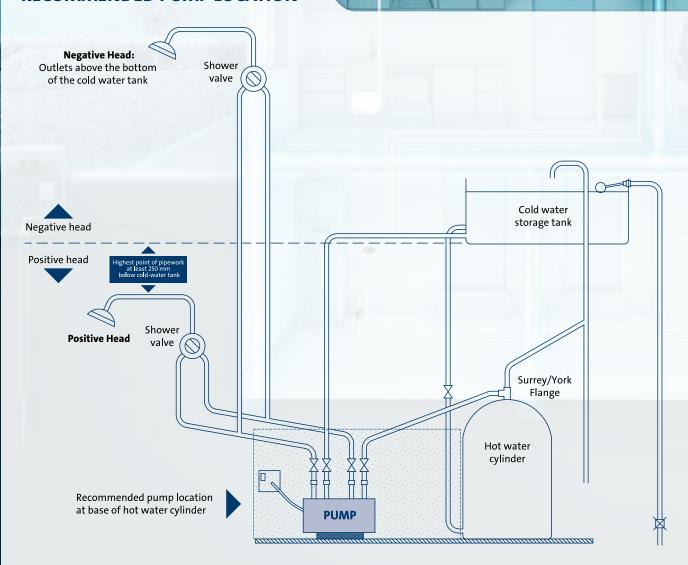

#### RECOMMENDED PUMP LOCATION

| Product Cade   158a   150ba    |                                                           |                |                          | Amazoı                   | Amazon Range          |                          |                          | Amazo  | Amazon Extra Range | Range  | Niagara                   | Niagara Range             | 2              | Nile Range     | a                | Danı           | Danube Low Voltage Range | oltage R                  | ange             |
|--------------------------------------------------------------------------------------------------------------------------------------------------------------------------------------------------------------------------------------------------------------------------------------------------------------------------------------------------------------------------------------------------------------------------------------------------------------------------------------------------------------------------------------------------------------------------------------------------------------------------------------------------------------------------------------------------------------------------------------------------------------------------------------------------------------------------------------------------------------------------------------------------------------------------------------------------------------------------------------------------------------------------------------------------------------------------------------------------------------------------------------------------------------------------------------------------------------------------------------------------------------------------------------------------------------------------------------------------------------------------------------------------------------------------------------------------------------------------------------------------------------------------------------------------------------------------------------------------------------------------------------------------------------------------------------------------------------------------------------------------------------------------------------------------------------------------------------------------------------------------------------------------------------------------------------------------------------------------------------------------------------------------------------------------------------------------------------------------------------------------------|-----------------------------------------------------------|----------------|--------------------------|--------------------------|-----------------------|--------------------------|--------------------------|--------|--------------------|--------|---------------------------|---------------------------|----------------|----------------|------------------|----------------|--------------------------|---------------------------|------------------|
| Strick   S   | Pump Type                                                 | 1.5bar<br>Twin | 2.0bar<br>Twin           | 3.0bar<br>Twin           | 4.0bar<br>Twin        | 2.0bar<br>Single         | 3.0bar<br>Single         | 4 - 30 | 4 - 50             | 4 - 60 | 1.5bar<br>Twin            | 2.0bar<br>Twin            | 1.2bar<br>Twin | 1.5bar<br>Twin | 1.5bar<br>Single | 1.0bar<br>Twin | 1.5bar<br>Twin           | 2.0bar<br>Twin            | 1.4bar<br>Single |
| basic batchroom                                                                                                                                                                                                                                                                                                                                                                                                                                                                                                                                                                                                                                                                                                                                                                                                                                                                                                                                                                                                                                                                                                                                                                                                                                                                                                                                                                                                                                                                                                                                                                                                                                                                                                                                                                                                                                                                                                                                                                                                                                                                                                                | Product Code                                              |                | STP-2.0 B /<br>STN-2.0 B | STP-3.0 B /<br>STN-3.0 B | STP-4.0B/<br>STN-4.0B | SSP-2.0 B /<br>SSN-2.0 B | SSP-3.0 B /<br>SSN-3.0 B | CH4-30 | CH4-50             |        | STC-1.5 C /<br>STC-1.5 CN | STC-2.0 C /<br>STC-2.0 CN | STR-1.2 C      | STR-1.5 C      | SSR-1.5 C        | STL-1.0 C      | STL-1.5 C                | STL-2.0 C /<br>STL-2.0 CN | SSL-1.4 C        |
| vver head*         •         •         •         •         •         •         •         •         •         •         •         •         •         •         •         •         •         •         •         •         •         •         •         •         •         •         •         •         •         •         •         •         •         •         •         •         •         •         •         •         •         •         •         •         •         •         •         •         •         •         •         •         •         •         •         •         •         •         •         •         •         •         •         •         •         •         •         •         •         •         •         •         •         •         •         •         •         •         •         •         •         •         •         •         •         •         •         •         •         •         •         •         •         •         •         •         •         •         •         •         •         •         •         •         •                                                                                                                                                                                                                                                                                                                                                                                                                                                                                                                                                                                                                                                                                                                                                                                                                                                                                                                                                                                                                           | Application                                               |                |                          |                          |                       |                          |                          |        |                    |        |                           |                           |                |                |                  |                |                          |                           |                  |
| basic bethroom         Page Of         Page Of           basic bethroom         Page Of         Page Of           basic bathroom         Page Of         Page Of           basic bathroom         Page Of         Page Of           chower basin, and of only areas         Page Of         Page Of           chouse bath or basin, and of only areas         Page Of         Page Of           cyclar dard showers)         Page Of         Page Of         Page Of           cyclar dard showers)         Page Of         Page Of         Page Of                                                                                                                                                                                                                                                                                                                                                                                                                                                                                                                                                                                                                                                                                                                                                                                                                                                                                                                                                                                                                                                                                                                                                                                                                                                                                                                                                                                                                                                                                                                                                                            | 1 shower<br>standard shower head*                         | •              | •                        |                          |                       |                          | •                        |        |                    |        |                           | •                         |                | •              | •                | •              |                          |                           | •                |
| Desist Cathroom  In hower head**  In hower of the advance  | 2 showers or basic bathroom suite standard shower head*   |                | •                        | •                        |                       | •                        | •                        |        |                    |        |                           | •                         |                |                |                  |                |                          | •                         |                  |
| The advisor Valve-   O                                                                                                                                                                                                                                                                                                                                                                                                                                                                                                                                                                                                                                                                                                                                                                                                                                                                                                                                                                                                                                                                                                                                                                                                                                                                                                                                                                                                                                                                                                                                                                                                                                                                                                                                                                                                                                                                                                                                                                                                                                                                                                         | 2 showers or basic bathroom suite Large shower head**     |                |                          | •                        | •                     |                          | •                        |        |                    |        |                           |                           |                |                |                  |                |                          |                           |                  |
| Thead+**                                                                                                                                                                                                                                                                                                                                                                                                                                                                                                                                                                                                                                                                                                                                                                                                                                                                                                                                                                                                                                                                                                                                                                                                                                                                                                                                                                                                                                                                                                                                                                                                                                                                                                                                                                                                                                                                                                                                                                                                                                                                                                                       | Single Shower Mixer Valve -<br>Multi function head        | •              | •                        | •                        | •                     | •                        | •                        |        |                    |        | •                         | •                         |                | •              | •                |                | •                        | •                         | •                |
| minuse         minuse<                                                                                                                                                                                                                                                                                                                                                                                                                                                                                                                                                                                                                                                                                                                                                                                                            | Large shower head**                                       |                |                          | •                        |                       |                          | •                        | •      |                    |        |                           |                           |                |                |                  |                |                          |                           |                  |
| ric shower ric shower ric shower ric shower ric shower ric showers | Shower Column                                             |                |                          | •                        |                       |                          | •                        | •      |                    |        |                           |                           |                |                |                  |                |                          |                           |                  |
| First black of the control of the    | Instantaneous electric shower<br>up to 9 kw               |                |                          |                          |                       | •                        | •                        |        |                    |        |                           |                           |                |                | •                |                |                          |                           | •                |
| Page of the or basin, and a sin, a splitted or basin, a splitted or basin, a splitted or basin, and a splitted or basin, a splitted or basin, a splitted or basin and a splitted or basin and a splitted or basin and showers)   Standard Showers   Standard Showe   | Instant electric shower over 9 kw                         |                |                          |                          |                       |                          | •                        |        |                    |        |                           |                           |                |                |                  |                |                          |                           |                  |
| Positive) Head  Positive) Head  Standard Showers)  Standard Showers Show | Boost pressure to bath or basin,<br>hot only or cold only |                |                          |                          |                       | •                        | •                        |        |                    |        |                           |                           |                |                | •                |                |                          |                           | •                |
| Positive   Head                                                                                                                                                                                                                                                                                                                                                                                                                                                                                                                                                                                                                                                                                                                                                                                                                                                                                                                                                                                                                                                                                                                                                                                                                                                                                                                                                                                                                                                                                                                                                                                                                                                                                                                                                                                                                                                                                                                                                                                                                                                                                                                | Under bath application or installation in damp areas      |                |                          |                          |                       |                          |                          |        |                    |        |                           |                           |                |                |                  | •              | •                        | •                         | •                |
| Standard Showers                                                                                                                                                                                                                                                                                                                                                                                                                                                                                                                                                                                                                                                                                                                                                                                                                                                                                                                                                                                                                                                                                                                                                                                                                                                                                                                                                                                                                                                                                                                                                                                                                                                                                                                                                                                                                                                                                                                                                                                                                                                                                                               | Universal<br>(Negative & Positive) Head                   | •              | •                        | •                        | •                     | •                        | •                        |        |                    |        |                           | •                         |                |                |                  |                |                          | •                         |                  |
| (Standard Showers)         Image: Control of the                                  | Steam Cabinets require universal head                     |                |                          | •                        | •                     |                          | •                        |        |                    |        |                           |                           |                |                |                  |                |                          |                           |                  |
| (Standard Showers)         (Standa                                                                                                                                                                                                                                                                                                                                                                                                                                                                                                                                                | 3-4 showers (Standard Showers)                            |                |                          |                          | •                     |                          |                          | •      |                    |        |                           |                           |                |                |                  |                |                          |                           |                  |
| (Standard Showers)         (Standa                                                                                                                                                                                                                                                                                                                                                                                                                                                                                                                                                | 4-6 showers (Standard Showers)                            |                |                          |                          |                       |                          |                          | •      | •                  |        |                           |                           |                |                |                  |                |                          |                           |                  |
| House endent         Page 04         Page 05         Page 06                                                                                                                                                                                                                                                                                                                                                                                                                                                                                                                                                                                                                                                                                                                                                                                   | 6-8 Showers (Standard Showers)                            |                |                          |                          |                       |                          |                          |        | •                  | •      |                           |                           |                |                |                  |                |                          |                           |                  |
| house endent         Image: Continuo of Endent         Image: Continuo                                                                                                                                                                                                                                                                                                                                                                                                                                                               | Shower with<br>body jets                                  |                |                          | •                        |                       |                          |                          | •      |                    |        |                           |                           |                |                |                  |                |                          |                           |                  |
| endent         Page 04         Page 05         Page 06         Page 06 <th< td=""><td>Boost whole house demand dependent</td><td></td><td></td><td></td><td></td><td></td><td></td><td>•</td><td>•</td><td>•</td><td></td><td></td><td></td><td></td><td></td><td></td><td></td><td></td><td></td></th<>                                                                                                                                                                                                                                                                                                                                                                                                                                                                                                                                                       | Boost whole house demand dependent                        |                |                          |                          |                       |                          |                          | •      | •                  | •      |                           |                           |                |                |                  |                |                          |                           |                  |
| Page 04 Page 05 Pages 06 Page 06                                                                                                                                                                                                                                                                                                                                                                                                                                                                                                                                                                                                                                                                                                                                                                                                                                                                                                                                                                                                                                                                                                                                                                                                                                                                                                                                                                                                                                                                                                                                                                                                                                                                                                                                                                                                                                                                                                                                                                                                                                                                                               | Sports club<br>demand dependent                           |                |                          |                          |                       |                          |                          | •      | •                  | •      |                           |                           |                |                |                  |                |                          |                           |                  |
|                                                                                                                                                                                                                                                                                                                                                                                                                                                                                                                                                                                                                                                                                                                                                                                                                                                                                                                                                                                                                                                                                                                                                                                                                                                                                                                                                                                                                                                                                                                                                                                                                                                                                                                                                                                                                                                                                                                                                                                                                                                                                                                                | Page Number                                               |                |                          | Pag                      | e 04                  |                          |                          |        | Page 05            |        | Page                      | 90 si                     |                | Page 06        |                  |                | Pag                      | F 07                      |                  |