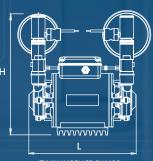

# **AMAZON UNIVERSAL**

SINGLE IMPELLER PUMPS -SSN-2.0 B, SSN-3.0 B

STN-1.5 B, STN-2.0 B, STN-3.0 B, STN-4.0 B

w

- Twin and single impeller Regenerative range
- Continuously rated motor
- WRAS approved (1209052)
- Brass body and impeller
- Anti vibration feet
- Supplied with stainless steel braided hoses
- 1.5 4.0 bar available
- Universal head (Negative & Positive)
- 24 month automatic warranty (no need to register)
- Supplied with 1.5m mains cable
- Low Noise range See page 9 for full technical details.

#### **TECHNICAL CHART**

|                      | Model      | Pump<br>dimensions (mm)<br>(L x W x H) | Electrical<br>rating  | Cable<br>length | Voltage<br>(V) | Power<br>Input<br>(W) | Fuse | Closed valve<br>pressure<br>(bar) | Max.<br>flow rate<br>(I/min) | Minimum<br>pipe size |
|----------------------|------------|----------------------------------------|-----------------------|-----------------|----------------|-----------------------|------|-----------------------------------|------------------------------|----------------------|
|                      | STL-1.0 C  | 300 x 120 x 185                        | 30 min on/30 min off  |                 | 29 **          | 170                   | 5A   | 1                                 | 40                           | 15*                  |
| ж                    | STL-1.5 C  | 300 x 120 x 185                        | 30 min on/ 30 min off | Transformer:    | 37 **          | 270                   | 5A   | 1.5                               | 50                           | 15*                  |
| DANUBE               | SSL-1.4 C  | 225 x 120 x 185                        | 30 min on/ 30 min off | input 2m,       | 38 **          | 160                   | 5A   | 1.4                               | 25                           | 15*                  |
| ٥                    | STL-2.0 C  | 300 x 120 x 185                        | 30 min on/ 30 min off | output 3m       | 39 **          | 380                   | 5A   | 2                                 | 55                           | 22                   |
| ∢                    | STL-2.0 CN | 300 x 215 x 256                        | 30 min on/ 30 min off |                 | 39 **          | 380                   | 5A   | 2                                 | 55                           | 22                   |
| NIAGARA              | STC-1.5 C  | 300 x 120 x 185                        | Continuous @ 18LPM    | N/A             | 230            | 270                   | 5A   | 1.5                               | 55                           | 15*                  |
| ğ                    | STC-2.0 C  | 305 x 120 x 185                        | 20 min on/ 40 min off | N/A             | 230            | 350                   | 5A   | 2                                 | 55                           | 22                   |
| 4 <del>4</del>       | STC-1.5 CN | 300 x 120 x 185                        | Continuous @ 18LPM    | N/A             | 230            | 270                   | 5A   | 1.5                               | 55                           | 15*                  |
| NIAGARA<br>UNIVERSAL | STC-2.0 CN | 305 x 120 x 185                        | 20 min on/ 40 min off | N/A             | 230            | 350                   | 5A   | 2                                 | 55                           | 22                   |
| NAS.                 | STR-1.2 C  | 250 x 140 x 190                        | 20 min on/ 40 min off | 1.5m            | 230            | 350                   | 5A   | 1.2                               | 35                           | 15*                  |
|                      | STR-1.5 C  | 250 x 140 x 190                        | 20 min on/ 40 min off | 1.5m            | 230            | 390                   | 5A   | 1.5                               | 35                           | 15*                  |
| N E                  | SSR-1.5 C  | 230 x 140 x 190                        | 20 min on/ 40 min off | 1.5m            | 230            | 270                   | 5A   | 1.5                               | 17                           | 15*                  |
|                      | STP-1.5 B  | 245 x 145 x 225                        | Continuous            | 1.5m            | 230            | 525                   | 5A   | 1.8                               | 45                           | 22                   |
|                      | SSP-2.0 B  | 195 x 145 x 225                        | Continuous            | 1.5m            | 230            | 400                   | 5A   | 2.3                               | 20                           | 22                   |
| AMAZON               | STP-2.0 B  | 258 x 145 x 225                        | Continuous            | 1.5m            | 230            | 640                   | 5A   | 2.4                               | 50                           | 22                   |
| AWA                  | SSP-3.0 B  | 195 x 145 x 225                        | Continuous            | 1.5m            | 230            | 435                   | 5A   | 3                                 | 22                           | 22                   |
| `                    | STP-3.0 B  | 271 x 145 x 225                        | Continuous            | 1.5m            | 230            | 850                   | 5A   | 3.4                               | 52                           | 22                   |
|                      | STP-4.0 B  | 284 x 145 x 225                        | Continuous            | 1.5m            | 230            | 920                   | 10A  | 4.1                               | 50                           | 22                   |
|                      | STN-1.5 B  | 245 x 225 x 283                        | Continuous            | 1.5m            | 230            | 525                   | 5A   | 1.8                               | 45                           | 22                   |
|                      | SSN-2.0 B  | 195 x 225 x 283                        | Continuous            | 1.5m            | 230            | 400                   | 5A   | 2.3                               | 20                           | 22                   |
| AMAZON<br>UNIVERSAL  | STN-2.0 B  | 258 x 225 x 283                        | Continuous            | 1.5m            | 230            | 640                   | 5A   | 2.4                               | 50                           | 22                   |
| MAN                  | SSN-3.0 B  | 195 x 225 x 283                        | Continuous            | 1.5m            | 230            | 435                   | 5A   | 3                                 | 22                           | 22                   |
| 75                   | STN-3.0 B  | 271 x 225 x 283                        | Continuous            | 1.5m            | 230            | 850                   | 5A   | 3.4                               | 52                           | 22                   |
|                      | STN-4.0 B  | 284 x 225 x 283                        | Continuous            | 1.5m            | 230            | 920                   | 10A  | 4.1                               | 50                           | 22                   |
| z                    | CH4-30     | 410 x 145 x 342                        | Continuous            | 3.0m            | 230            | 840                   | 5A   | 2.6                               | 150                          | 22                   |
| AMAZON<br>EXTRA      | CH4-50     | 410 x 145 x 436                        | Continuous            | 3.0m            | 230            | 1300                  | 10A  | 4.4                               | 150                          | 22                   |
| Şũ                   | CH4-60     | 410 x 145 x 446                        | Continuous            | 3.0m            | 230            | 1460                  | 10A  | 5.2                               | 150                          | 22                   |