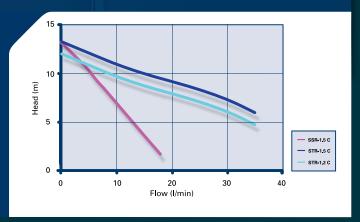

# **NIAGARA**

- Twin impeller Centrifugal range STC-1.5 C continuous rated to 181/min
- WRAS approved (1102064)
  Supplied with stainless steel braided hoses
- 1.5 & 2.0 bar available
- 24 month automatic warranty (no need to register)

# NIAGARA UNIVERSAL

- Twin impeller
- Centrifugal range Supplied with stainless steel braided hoses
- WRAS compliant1.5 & 2.0 Bar available
- Universal head
- 24 month automatic warranty (no need to register)