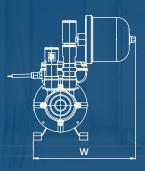

# **NIAGARA**

- Twin impeller Centrifugal range STC-1.5 C continuous rated to 181/min
- WRAS approved (1102064)
  Supplied with stainless steel braided hoses
- 1.5 & 2.0 bar available
- 24 month automatic warranty (no need to register)

#### **TECHNICAL CHART**

|                      | Model      | Pump<br>dimensions (mm)<br>(L x W x H) | Electrical<br>rating  | Cable<br>length | Voltage<br>(V) | Power<br>Input<br>(W) | Fuse | Closed valve<br>pressure<br>(bar) | Max.<br>flow rate<br>(I/min) | Minimum<br>pipe size |
|----------------------|------------|----------------------------------------|-----------------------|-----------------|----------------|-----------------------|------|-----------------------------------|------------------------------|----------------------|
|                      | STL-1.0 C  | 300 x 120 x 185                        | 30 min on/30 min off  |                 | 29 **          | 170                   | 5A   | 1                                 | 40                           | 15*                  |
| ж                    | STL-1.5 C  | 300 x 120 x 185                        | 30 min on/ 30 min off | Transformer:    | 37 **          | 270                   | 5A   | 1.5                               | 50                           | 15*                  |
| DANUBE               | SSL-1.4 C  | 225 x 120 x 185                        | 30 min on/ 30 min off | input 2m,       | 38 **          | 160                   | 5A   | 1.4                               | 25                           | 15*                  |
| ٥                    | STL-2.0 C  | 300 x 120 x 185                        | 30 min on/ 30 min off | output 3m       | 39 **          | 380                   | 5A   | 2                                 | 55                           | 22                   |
| ∢                    | STL-2.0 CN | 300 x 215 x 256                        | 30 min on/ 30 min off |                 | 39 **          | 380                   | 5A   | 2                                 | 55                           | 22                   |
| NIAGARA              | STC-1.5 C  | 300 x 120 x 185                        | Continuous @ 18LPM    | N/A             | 230            | 270                   | 5A   | 1.5                               | 55                           | 15*                  |
| ğ                    | STC-2.0 C  | 305 x 120 x 185                        | 20 min on/ 40 min off | N/A             | 230            | 350                   | 5A   | 2                                 | 55                           | 22                   |
| 4 <del>4</del>       | STC-1.5 CN | 300 x 120 x 185                        | Continuous @ 18LPM    | N/A             | 230            | 270                   | 5A   | 1.5                               | 55                           | 15*                  |
| NIAGARA<br>UNIVERSAL | STC-2.0 CN | 305 x 120 x 185                        | 20 min on/ 40 min off | N/A             | 230            | 350                   | 5A   | 2                                 | 55                           | 22                   |
| NAS.                 | STR-1.2 C  | 250 x 140 x 190                        | 20 min on/ 40 min off | 1.5m            | 230            | 350                   | 5A   | 1.2                               | 35                           | 15*                  |
|                      | STR-1.5 C  | 250 x 140 x 190                        | 20 min on/ 40 min off | 1.5m            | 230            | 390                   | 5A   | 1.5                               | 35                           | 15*                  |
| N E                  | SSR-1.5 C  | 230 x 140 x 190                        | 20 min on/ 40 min off | 1.5m            | 230            | 270                   | 5A   | 1.5                               | 17                           | 15*                  |
|                      | STP-1.5 B  | 245 x 145 x 225                        | Continuous            | 1.5m            | 230            | 525                   | 5A   | 1.8                               | 45                           | 22                   |
|                      | SSP-2.0 B  | 195 x 145 x 225                        | Continuous            | 1.5m            | 230            | 400                   | 5A   | 2.3                               | 20                           | 22                   |
| AMAZON               | STP-2.0 B  | 258 x 145 x 225                        | Continuous            | 1.5m            | 230            | 640                   | 5A   | 2.4                               | 50                           | 22                   |
| AWA                  | SSP-3.0 B  | 195 x 145 x 225                        | Continuous            | 1.5m            | 230            | 435                   | 5A   | 3                                 | 22                           | 22                   |
| `                    | STP-3.0 B  | 271 x 145 x 225                        | Continuous            | 1.5m            | 230            | 850                   | 5A   | 3.4                               | 52                           | 22                   |
|                      | STP-4.0 B  | 284 x 145 x 225                        | Continuous            | 1.5m            | 230            | 920                   | 10A  | 4.1                               | 50                           | 22                   |
|                      | STN-1.5 B  | 245 x 225 x 283                        | Continuous            | 1.5m            | 230            | 525                   | 5A   | 1.8                               | 45                           | 22                   |
|                      | SSN-2.0 B  | 195 x 225 x 283                        | Continuous            | 1.5m            | 230            | 400                   | 5A   | 2.3                               | 20                           | 22                   |
| AMAZON<br>UNIVERSAL  | STN-2.0 B  | 258 x 225 x 283                        | Continuous            | 1.5m            | 230            | 640                   | 5A   | 2.4                               | 50                           | 22                   |
| MAN                  | SSN-3.0 B  | 195 x 225 x 283                        | Continuous            | 1.5m            | 230            | 435                   | 5A   | 3                                 | 22                           | 22                   |
| 75                   | STN-3.0 B  | 271 x 225 x 283                        | Continuous            | 1.5m            | 230            | 850                   | 5A   | 3.4                               | 52                           | 22                   |
|                      | STN-4.0 B  | 284 x 225 x 283                        | Continuous            | 1.5m            | 230            | 920                   | 10A  | 4.1                               | 50                           | 22                   |
| z                    | CH4-30     | 410 x 145 x 342                        | Continuous            | 3.0m            | 230            | 840                   | 5A   | 2.6                               | 150                          | 22                   |
| AMAZON<br>EXTRA      | CH4-50     | 410 x 145 x 436                        | Continuous            | 3.0m            | 230            | 1300                  | 10A  | 4.4                               | 150                          | 22                   |
| Şũ                   | CH4-60     | 410 x 145 x 446                        | Continuous            | 3.0m            | 230            | 1460                  | 10A  | 5.2                               | 150                          | 22                   |