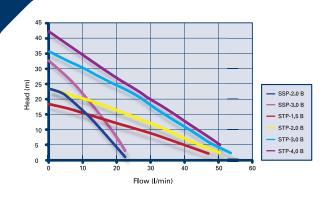

30 Ê 25 SSN-2.0 B Head ( 20 SSN-3.0 B 15 STN-2.0 B STN-3.0 B 5 STN-4.0 B Flow (I/min)