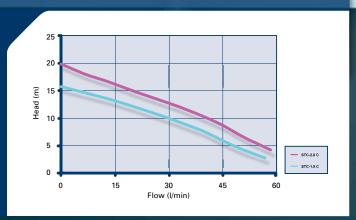

# **AMAZON UNIVERSAL**

SINGLE IMPELLER PUMPS -SSN-2.0 B, SSN-3.0 B

STN-1.5 B, STN-2.0 B, STN-3.0 B, STN-4.0 B

w

- Twin and single impeller Regenerative range
- Continuously rated motor
- WRAS approved (1209052)
- Brass body and impeller
- Anti vibration feet
- Supplied with stainless steel braided hoses
- 1.5 4.0 bar available
- Universal head (Negative & Positive)
- 24 month automatic warranty (no need to register)
- Supplied with 1.5m mains cable
- Low Noise range See page 9 for full technical details.

30 Ê 25 SSN-2.0 B Head ( 20 SSN-3.0 B 15 STN-2.0 B STN-3.0 B 5 STN-4.0 B Flow (I/min)