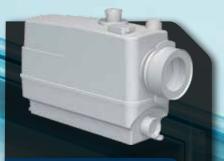

#### **SOLOLIFT2 WC-3**

#### What it does

Removes wastewater and toilet waste from a single w.c., basin, shower and bidet where outlet is away from the main soil stack.

#### **Features & Benefits**

- WC-3 = Fixed WC inlet, plus 3 additional optional inlets.
- Unique modern design.
- Low noise level.
- Unique reliable professional cutter.
- Modular design for ease of service.
- 'Clean hands' serviceability.
- Thermal overload switch.
- High power motor.
- Vertical or horizontal discharge.
- Internal benching -minimal residue.
- Self cleaning, no need for chemicals.
- Vent pipe connection option.
- Continuous operation without tripping.
- Flexible discharge pipe adapters for outer pipe diameters of ø23, ø25, ø28, and ø32mm.

#### **Product Code**

SOLOLIFT2 WC-3 - 97775330

FOR FURTHER INFORMATION Visit www.grundfos.co.uk Visit WebCAPS & ECADEMY at www.grundfos.co.uk