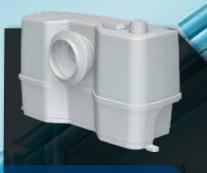

#### **SOLOLIFT2 WC-1**

#### What it does

Removes wastewater and toilet waste from a single w.c. and basin where outlet is away from the main soil stack.

#### **Features & Benefits**

- WC-1 = Fixed WC inlet, plus 1 additional optional inlet.
- Unique modern design.
- Low noise level.
- Unique reliable professional cutter.
- Modular design for ease of service.
- 'Clean hands' serviceability.
- Thermal overload switch.
- High power motor.
- Vertical or horizontal discharge.
- Internal benching -minimal residue.
- Self cleaning, no need for chemicals.
- Vent pipe connection option.
- Continuous operation without tripping.
- Flexible discharge pipe adapters for outer pipe diameters of ø23, ø25, ø28, and ø32mm.

#### **Product Code**

SOLOLIFT2 WC-1 - 97775329