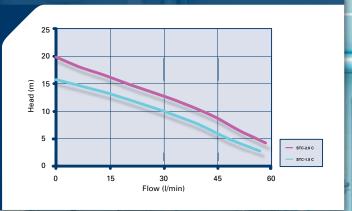

# **NIAGARA**

- Twin impeller Centrifugal range STC-1.5 C continuous rated to 181/min
- WRAS approved (1102064)
  Supplied with stainless steel braided hoses
- 1.5 & 2.0 bar available
- 24 month automatic warranty (no need to register)

See page 9 for full technical details.

# NIAGARA UNIVERSAL

- Twin impeller
- Centrifugal range Supplied with stainless steel braided hoses
- WRAS compliant1.5 & 2.0 Bar available
- Universal head
- 24 month automatic warranty (no need to register)