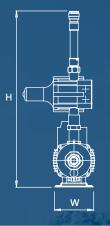

## **DANUBE**

SINGLE IMPELLER PUMP

TWIN IMPELLER PUMPS -STL-1.0 C, STL-1.5 C, STL-2.0 C

- Single & twin impellerCentrifugal range
- Supplied with stainless steel braided hoses
- WRAS approved (1111056)External transformer for
- ultimate safety

#### **TECHNICAL CHART**

|                      | Model      | Pump<br>dimensions (mm)<br>(L x W x H) | Electrical<br>rating  | Cable<br>length | Voltage<br>(V) | Power<br>Input<br>(W) | Fuse | Closed valve<br>pressure<br>(bar) | Max.<br>flow rate<br>(I/min) | Minimum<br>pipe size |
|----------------------|------------|----------------------------------------|-----------------------|-----------------|----------------|-----------------------|------|-----------------------------------|------------------------------|----------------------|
|                      | STL-1.0 C  | 300 x 120 x 185                        | 30 min on/30 min off  |                 | 29 **          | 170                   | 5A   | 1                                 | 40                           | 15*                  |
| ж                    | STL-1.5 C  | 300 x 120 x 185                        | 30 min on/ 30 min off | Transformer:    | 37 **          | 270                   | 5A   | 1.5                               | 50                           | 15*                  |
| DANUBE               | SSL-1.4 C  | 225 x 120 x 185                        | 30 min on/ 30 min off | input 2m,       | 38 **          | 160                   | 5A   | 1.4                               | 25                           | 15*                  |
| ٥                    | STL-2.0 C  | 300 x 120 x 185                        | 30 min on/ 30 min off | output 3m       | 39 **          | 380                   | 5A   | 2                                 | 55                           | 22                   |
| ∢                    | STL-2.0 CN | 300 x 215 x 256                        | 30 min on/ 30 min off |                 | 39 **          | 380                   | 5A   | 2                                 | 55                           | 22                   |
| NIAGARA              | STC-1.5 C  | 300 x 120 x 185                        | Continuous @ 18LPM    | N/A             | 230            | 270                   | 5A   | 1.5                               | 55                           | 15*                  |
| ğ                    | STC-2.0 C  | 305 x 120 x 185                        | 20 min on/ 40 min off | N/A             | 230            | 350                   | 5A   | 2                                 | 55                           | 22                   |
| 4 <del>4</del>       | STC-1.5 CN | 300 x 120 x 185                        | Continuous @ 18LPM    | N/A             | 230            | 270                   | 5A   | 1.5                               | 55                           | 15*                  |
| NIAGARA<br>UNIVERSAL | STC-2.0 CN | 305 x 120 x 185                        | 20 min on/ 40 min off | N/A             | 230            | 350                   | 5A   | 2                                 | 55                           | 22                   |
| NAS.                 | STR-1.2 C  | 250 x 140 x 190                        | 20 min on/ 40 min off | 1.5m            | 230            | 350                   | 5A   | 1.2                               | 35                           | 15*                  |
|                      | STR-1.5 C  | 250 x 140 x 190                        | 20 min on/ 40 min off | 1.5m            | 230            | 390                   | 5A   | 1.5                               | 35                           | 15*                  |
| N E                  | SSR-1.5 C  | 230 x 140 x 190                        | 20 min on/ 40 min off | 1.5m            | 230            | 270                   | 5A   | 1.5                               | 17                           | 15*                  |
|                      | STP-1.5 B  | 245 x 145 x 225                        | Continuous            | 1.5m            | 230            | 525                   | 5A   | 1.8                               | 45                           | 22                   |
|                      | SSP-2.0 B  | 195 x 145 x 225                        | Continuous            | 1.5m            | 230            | 400                   | 5A   | 2.3                               | 20                           | 22                   |
| AMAZON               | STP-2.0 B  | 258 x 145 x 225                        | Continuous            | 1.5m            | 230            | 640                   | 5A   | 2.4                               | 50                           | 22                   |
| AWA                  | SSP-3.0 B  | 195 x 145 x 225                        | Continuous            | 1.5m            | 230            | 435                   | 5A   | 3                                 | 22                           | 22                   |
| `                    | STP-3.0 B  | 271 x 145 x 225                        | Continuous            | 1.5m            | 230            | 850                   | 5A   | 3.4                               | 52                           | 22                   |
|                      | STP-4.0 B  | 284 x 145 x 225                        | Continuous            | 1.5m            | 230            | 920                   | 10A  | 4.1                               | 50                           | 22                   |
|                      | STN-1.5 B  | 245 x 225 x 283                        | Continuous            | 1.5m            | 230            | 525                   | 5A   | 1.8                               | 45                           | 22                   |
|                      | SSN-2.0 B  | 195 x 225 x 283                        | Continuous            | 1.5m            | 230            | 400                   | 5A   | 2.3                               | 20                           | 22                   |
| AMAZON<br>UNIVERSAL  | STN-2.0 B  | 258 x 225 x 283                        | Continuous            | 1.5m            | 230            | 640                   | 5A   | 2.4                               | 50                           | 22                   |
| MAN                  | SSN-3.0 B  | 195 x 225 x 283                        | Continuous            | 1.5m            | 230            | 435                   | 5A   | 3                                 | 22                           | 22                   |
| 75                   | STN-3.0 B  | 271 x 225 x 283                        | Continuous            | 1.5m            | 230            | 850                   | 5A   | 3.4                               | 52                           | 22                   |
|                      | STN-4.0 B  | 284 x 225 x 283                        | Continuous            | 1.5m            | 230            | 920                   | 10A  | 4.1                               | 50                           | 22                   |
| z                    | CH4-30     | 410 x 145 x 342                        | Continuous            | 3.0m            | 230            | 840                   | 5A   | 2.6                               | 150                          | 22                   |
| AMAZON<br>EXTRA      | CH4-50     | 410 x 145 x 436                        | Continuous            | 3.0m            | 230            | 1300                  | 10A  | 4.4                               | 150                          | 22                   |
| Şũ                   | CH4-60     | 410 x 145 x 446                        | Continuous            | 3.0m            | 230            | 1460                  | 10A  | 5.2                               | 150                          | 22                   |