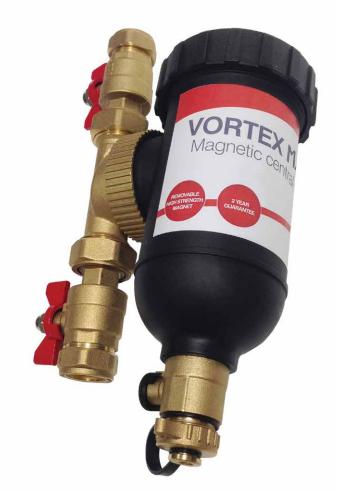

## **Grant** Vortex Mag-One Magnetic Filter

Innovative protection for all types of central heating system

## **Key Features**

- Filters magnetite and non ferrous debris
- Simple to install
- Easy clean, easy drain design
- 12000 gauss neodymium magnet
- Triple action filtration
- Installation/servicing date wheel
- Full bore flat face 28mm isolation valves
- 120°C max working temperature
- Manual air bleed
- 500ml dosing capacity
- 360° installation
- 6 bar max working pressure
- Supplied with spare sealing washers & o-rings
- Un-blockable even if the filter isn't serviced
- Heavy duty filter for non-ferrous material
- Hose adaptor for remote draining
- Suitable for all heating systems up to 36kW (larger systems use two in a parallel circuit)
- Compatible with all system inhibitors and alveol solutions
- 2-year parts guarantee (subject to T&C's)