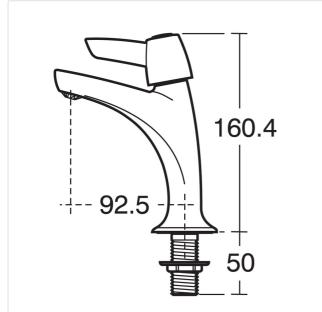

#### **Special Notes**

Suitable for balanced/unbalanced supplies high or low pressure. Inlets screwed 1/2in BSP male, coned for copper.Pillar taps come supplied with brass back nuts. Consideration should be given to safe hot water delivery and the use of an appropriate temperature reduction device