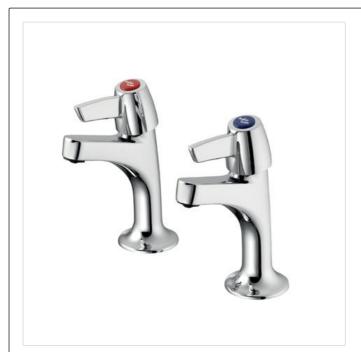

#### Illustrated

B9885 Sandringham 21 sink pillar taps high neck, lever handles

.....