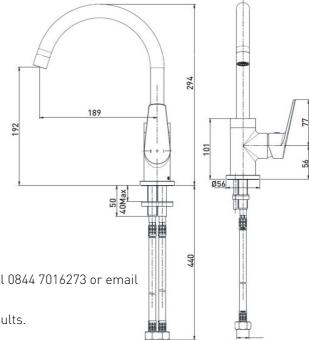

## **Product** Specification

Product Code: RSP EFSNK C Finish: Chrome Product Type: Contemporary

Construction: Body is of brass construction and

is designed to conform to BS EN 200

Valve Type: Ceramic Cartridge

Supply: Suitable for all plumbing systems

Inlet Connections: 1/2" BSP

Working Pressures: Min 0.3bar, Max 8.0bar