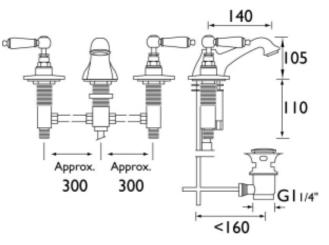

#### **Product**Specification

| Product Code:      | RS 3HBAS C                              | 3 |
|--------------------|-----------------------------------------|---|
| Finish:            | Chrome                                  |   |
| Product Type:      | Traditional                             |   |
| Construction:      | Body is of brass construction           |   |
|                    | and is designed to conform to BS EN 200 |   |
| Valve Type:        | 1/4 turn 1/2" ceramic disc valves       |   |
| Supply:            | Suitable for all plumbing systems       |   |
| Inlet Connections: | Flexible connections tail pipes         |   |
| Water Pressure:    | Min. 0.2 bar, Max. 8.0 bar              |   |