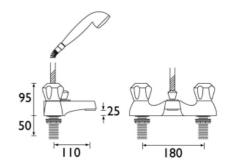

#### **Product**Specification

**Product Code:** VAC LBSM C MT, VAC LBSM C NH

Finishes: Chrome
Product Type: Contemporary

**Construction:** Tap bodies are of all brass construction

**Valve Type:** ½" Standard valve

**Supply:** Suitable for all plumbing systems, preferably balanced

Inlet Connections: 3/4" BSF

Water Pressure: Min 2.0 bar Max. 0.7 bar

1500mm HOSE, HANDSET & WALL BRACKET