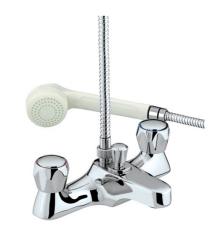

#### VALUE CLUB LUXURY BATH SHOWER MIXER

#### **Product**Specification

**Product Code:** VAC LBSM C MT, VAC LBSM C NH

Finishes: Chrome
Product Type: Contemporary

**Construction:** Tap bodies are of all brass construction

**Valve Type:** ½" Standard valve

#### **Additional**Information

- Supplied with metal heads
- Supplied with 1.5m hose, handset and wall bracket
- Supplied with metal backuts
- Chrome plated to BS EN 248
- VAC LBSM C NH (supplied with no heads)