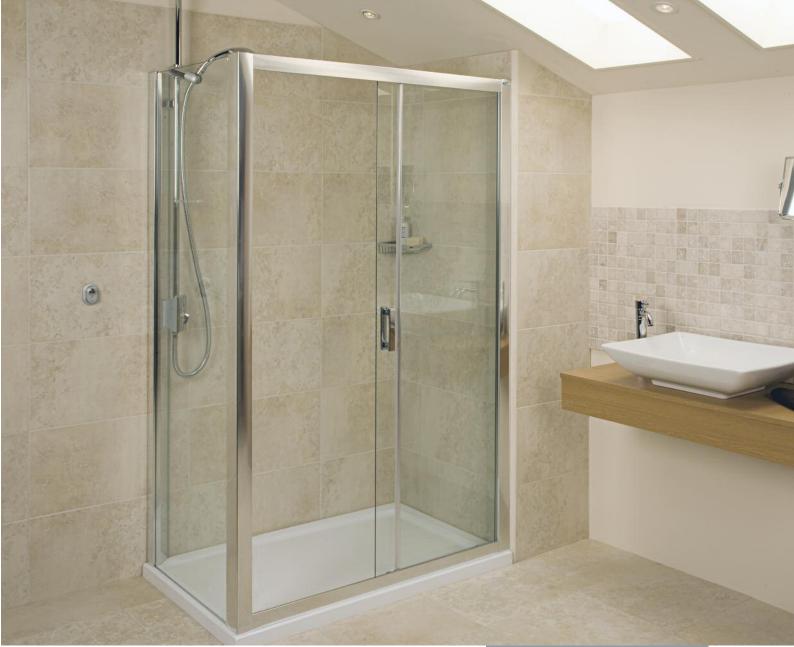

Embrace 1200mm Sliding Door ET1213S. 900mm Frameless Side Panel EGL913S. Digital Valve REAV01. Remote Digital Dual Switch EADS01. Shower Tray RLT129. Shower Basket RSB03.

## Specifications:

- Height: 1900mm
- Frame: Silver
- Glass thickness: 6mm
- Tray compatibility: Tray or straight to floor using Roman Shield Wetroom System (see page 86-87)
- PVC vertical seals
- Reversible for left or right hand fixing
- Adjustable smooth running bearings
- Quick release mechanism

| Code    | Size   | Aperture | Adjustment    | Price ex vat | Price inc vat |
|---------|--------|----------|---------------|--------------|---------------|
| ET1013S | 1000mm | 350mm    | 950 - 1000mm  | £383.33      | £460.00       |
| ET1113S | 1100mm | 400mm    | 1050 - 1100mm | £400.00      | £480.00       |
| ET1213S | 1200mm | 450mm    | 1150 - 1200mm | £416.67      | £500.00       |