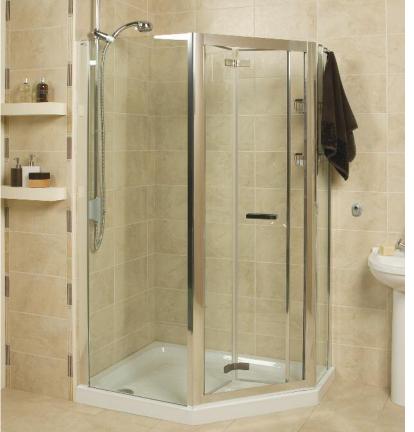

Embrace 760mm Bi-Fold Door EV7613S.1200 x 900mm Neo Angle Pack EP1213S.

Embrace 760mm Pivot Door EF7613S. 1200 x 900mm Neo Angle Pack EP1213S.

Embrace 760mm Bi-Fold Door EV813S. 400mm In-Line Panel EHL413S.

## Specifications:

- Height: 1900mm
- Frame: Silver
- Glass thickness: 6mm
- Compatible with Embrace corner posts and extension profiles
- Reversible for left or right hand fixing
- In-Line and Neo-Angle Panels are 8mm thick glass offering extra rigidity

| Compatible Trays for this product: | Page  |
|------------------------------------|-------|
| Neo Angle Trays                    | 82    |
| Roman Standard Trays               | 84-85 |

| Code     | Size         | Panel Type        | To Suit Door    | Adjustment     | Price ex vat | Price inc vat |
|----------|--------------|-------------------|-----------------|----------------|--------------|---------------|
| EGL713S  | 700mm        | Side              | EF/EL/EV/ET/E3T | 660 - 685mm    | £239.83      | £287.80       |
| EGL7613S | 760mm        | Side              | EF/EL/EV/ET/E3T | 720 - 745mm    | £239.83      | £287.80       |
| EGL813S  | 800mm        | Side              | EF/EL/EV/ET/E3T | 760 - 785mm    | £239.83      | £287.80       |
| EGL913S  | 900mm        | Side              | EF/EL/EV/ET/E3T | 860 - 885mm    | £260.94      | £313.12       |
| EGL1013S | 1000mm       | Side              | EF/EL/EV/ET/E3T | 960 - 985mm    | £282.72      | £339.26       |
| EHL213S  | 200mm        | In-Line           | EF76/EV76       | 950-1000mm     | £236.52      | £283.83       |
| EHL313S  | 300mm        | In-Line           | EF76/EV76/EL76  | 1050-1100mm    | £236.52      | £283.83       |
| EHL413S  | 400mm        | In-Line           | EF/EV/EL        | 1150-1200mm    | £236.52      | £283.83       |
| EHL813S  | 800mm        | In-Line           | EV9/EL9/EF9     | 1532-1582mm    | £261.57      | £313.88       |
| EP913S*  | 900 x 900mm  | Neo Pack          | EV76/EF76       | 17mm each side | £363.83      | £436.59       |
| EP1213S* | 1200 x 900mm | Neo Pack          | EV76/EF76       | 17mm each side | £389.57      | £467.48       |
| EZEX     |              | Extension profile | EF/EV/EL/ET     | 35mm (extra)   | £57.47       | £68.96        |