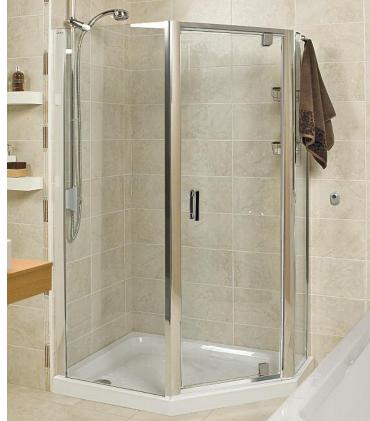

Embrace 760mm Bi-Fold Door EV7613S.1200 x 900mm Neo Angle Pack EP1213S.

Embrace 760mm Pivot Door EF7613S. 1200 x 900mm Neo Angle Pack EP1213S.

Embrace 760mm Bi-Fold Door EV813S. 400mm In-Line Panel EHL413S.

## Specifications:

- Height: 1900mm
- Frame: Silver
- Glass thickness: 6mm
- Compatible with Embrace corner posts and extension profiles
- Reversible for left or right hand fixing
- In-Line and Neo-Angle Panels are 8mm thick glass offering extra rigidity

| Compatible Trays for this product: | Page  |
|------------------------------------|-------|
| Neo Angle Trays                    | 82    |
| Roman Standard Trays               | 84-85 |

| Code     | Size         | Panel Type        | To Suit Door    | Adjustment     | Price ex vat | Price inc vat |
|----------|--------------|-------------------|-----------------|----------------|--------------|---------------|
| EGL713S  | 700mm        | Side              | EF/EL/EV/ET/E3T | 660 - 685mm    | £239.83      | £287.80       |
| EGL7613S | 760mm        | Side              | EF/EL/EV/ET/E3T | 720 - 745mm    | £239.83      | £287.80       |
| EGL813S  | 800mm        | Side              | EF/EL/EV/ET/E3T | 760 - 785mm    | £239.83      | £287.80       |
| EGL913S  | 900mm        | Side              | EF/EL/EV/ET/E3T | 860 - 885mm    | £260.94      | £313.12       |
| EGL1013S | 1000mm       | Side              | EF/EL/EV/ET/E3T | 960 - 985mm    | £282.72      | £339.26       |
| EHL213S  | 200mm        | In-Line           | EF76/EV76       | 950-1000mm     | £236.52      | £283.83       |
| EHL313S  | 300mm        | In-Line           | EF76/EV76/EL76  | 1050-1100mm    | £236.52      | £283.83       |
| EHL413S  | 400mm        | In-Line           | EF/EV/EL        | 1150-1200mm    | £236.52      | £283.83       |
| EHL813S  | 800mm        | In-Line           | EV9/EL9/EF9     | 1532-1582mm    | £261.57      | £313.88       |
| EP913S*  | 900 x 900mm  | Neo Pack          | EV76/EF76       | 17mm each side | £363.83      | £436.59       |
| EP1213S* | 1200 x 900mm | Neo Pack          | EV76/EF76       | 17mm each side | £389.57      | £467.48       |
| EZEX     |              | Extension profile | EF/EV/EL/ET     | 35mm (extra)   | £57.47       | £68.96        |