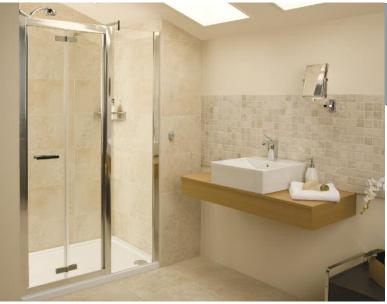

Embrace 760mm Bi-Fold Door EV7613S.1200 x 900mm Neo Angle Pack EP1213S.

Embrace 760mm Pivot Door EF7613S. 1200 x 900mm Neo Angle Pack EP1213S.

Embrace 760mm Bi-Fold Door EV813S. 400mm In-Line Panel EHL413S.

## Specifications:

- Height: 1900mm
- Frame: Silver
- Glass thickness: 6mm
- Compatible with Embrace corner posts and extension profiles
- Reversible for left or right hand fixing
- In-Line and Neo-Angle Panels are 8mm thick glass offering extra rigidity

| Compatible Trays for this product: | Page  |
|------------------------------------|-------|
| Neo Angle Trays                    | 82    |
| Roman Standard Trays               | 84-85 |

| Code     | Size         | Panel Type        | To Suit Door    | Adjustment     | Price ex vat | Price inc vat |
|----------|--------------|-------------------|-----------------|----------------|--------------|---------------|
| EGL713S  | 700mm        | Side              | EF/EL/EV/ET/E3T | 660 - 685mm    | £239.83      | £287.80       |
| EGL7613S | 760mm        | Side              | EF/EL/EV/ET/E3T | 720 - 745mm    | £239.83      | £287.80       |
| EGL813S  | 800mm        | Side              | EF/EL/EV/ET/E3T | 760 - 785mm    | £239.83      | £287.80       |
| EGL913S  | 900mm        | Side              | EF/EL/EV/ET/E3T | 860 - 885mm    | £260.94      | £313.12       |
| EGL1013S | 1000mm       | Side              | EF/EL/EV/ET/E3T | 960 - 985mm    | £282.72      | £339.26       |
| EHL213S  | 200mm        | In-Line           | EF76/EV76       | 950-1000mm     | £236.52      | £283.83       |
| EHL313S  | 300mm        | In-Line           | EF76/EV76/EL76  | 1050-1100mm    | £236.52      | £283.83       |
| EHL413S  | 400mm        | In-Line           | EF/EV/EL        | 1150-1200mm    | £236.52      | £283.83       |
| EHL813S  | 800mm        | In-Line           | EV9/EL9/EF9     | 1532-1582mm    | £261.57      | £313.88       |
| EP913S*  | 900 x 900mm  | Neo Pack          | EV76/EF76       | 17mm each side | £363.83      | £436.59       |
| EP1213S* | 1200 x 900mm | Neo Pack          | EV76/EF76       | 17mm each side | £389.57      | £467.48       |
| EZEX     |              | Extension profile | EF/EV/EL/ET     | 35mm (extra)   | £57.47       | £68.96        |