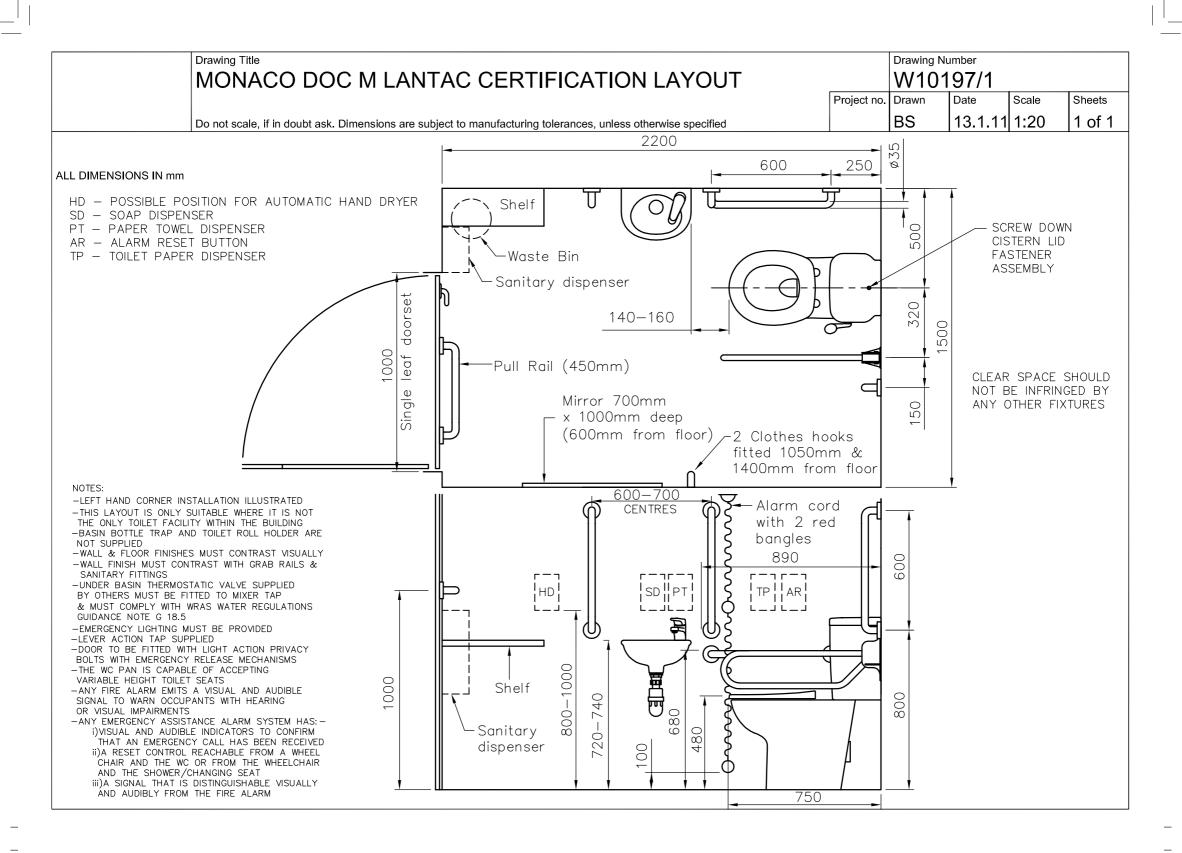

**Description:** This Registered System relates to items shown on drawings: W7739/3,

W10198/1, W10197/1, W10196/1. Reference should be made to the provisions in section 5 (5.4-5.10) in Approved Document M 2004 edition for the other items that should be submitted for normal approval when