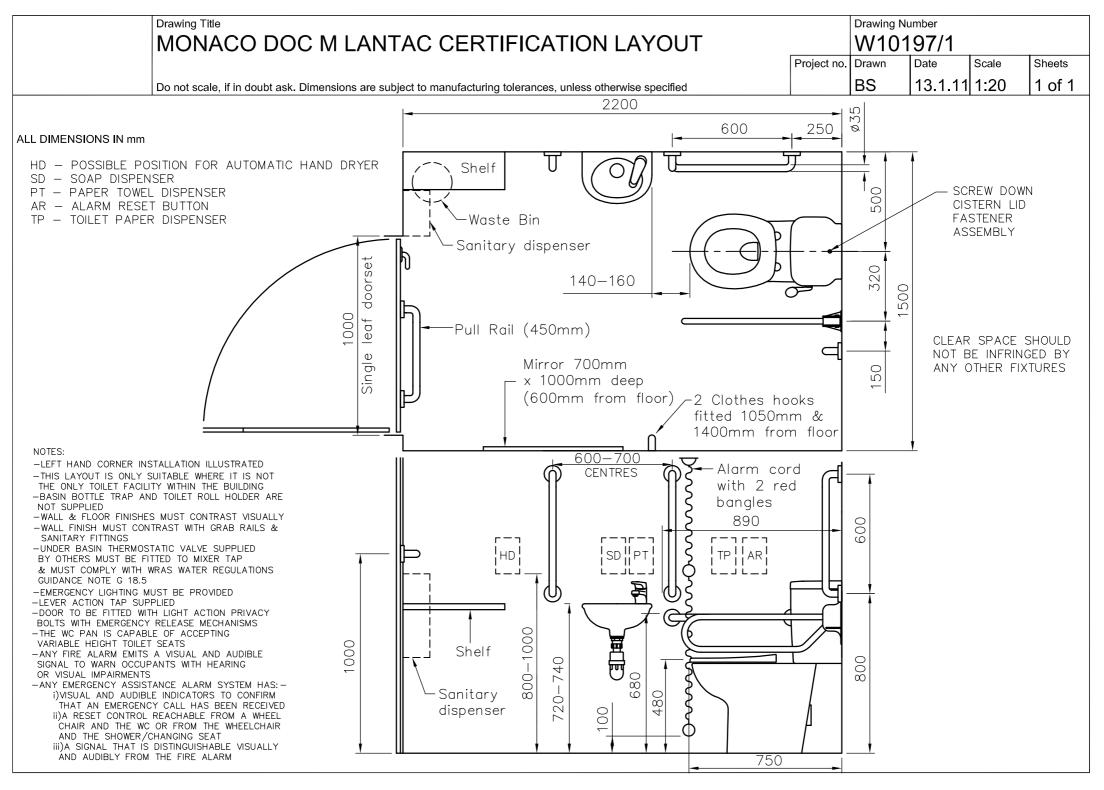

**Description:** This Registered System relates to items shown on drawings: W7739/3,

W10198/1, W10197/1, W10196/1. Reference should be made to the provisions in section 5 (5.4-5.10) in Approved Document M 2004 edition for the other items that should be submitted for normal approval when