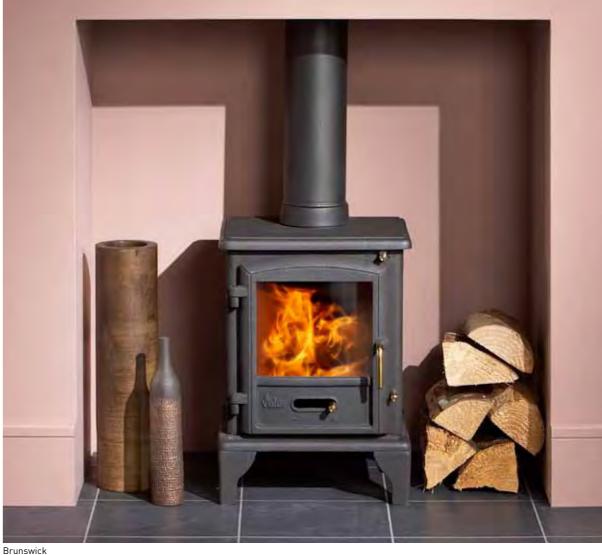

0mm

Product Code Baltimore - 0591331



### Further Information

Valor's Wood burning stoves can burn peat or coal. All Valor stoves are supplied with a grate to safely and efficiently burn alternative fuel types.

# Wood burning stoves

To make a real statement, the new Baltimore offers genuine grandeur in the most generous of spaces, gives a maximum heat output up to12kW and comes with the choice of brushed brass or brushed steel door furniture. Controlled airwash system aids combustion and helps keep the glass clean.



# Ridlington

# Brunswick

**Stoves Collection** 



**⋖** Stove

Max Heat Output 8.0kW

**Efficiency Rating** 

Top or rear flue (6" / 150mm diameterl

**Product Code** Ridlington - 0594431 Stove ▶

Efficiency Rating

Top or rear flue (5" / 125mm

Brunswick - 0591031



# Intricate detailing

The intricate detailing on the Ridlington stove, perfectly houses the real fire within. The stove comes with a choice of brushed brass or brushed steel door furniture, and has a heat output of 8.0kW. Controlled airwash system aids combustion and helps keep the glass clean.



### Further Information

No more carbon is released when wood is burned than the tree has absorbed from the atmosphere during its lifetime.

### Wood is a renewable

- 50% more efficient than an open fire

Greater efficiency means less fuel and fewer trips to the wood shed

Valor's air-washed

# Compact and simple

The comfort of a real fire housed in a traditional style stove. Best quality cast iron solid fuel stove, suitable for logs, coal and peat. The Brunswick stove comes with a choice of