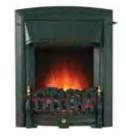

bulb changing and reduced running costs; the one piece pebble fuel bed makes it easier to install and less tempting for little fingers.



**Electric Collection Electric Collection** 

# Dream LED Longlite & Inset

# Seattle LED Longlite & Inset



DreamLED Longlite shown in chrome finish , shown with Clarissa surround

# A Dream packed with economy and charm

With its solid cast fascia, delightful dancing flame effect and real coal fuel bed, the Dream is available in a choice of gold, black or chrome finishes and guarantees to be a stunning focal point in any room.

Dream LED Longlite combines its dancing flames with a child friendly moulded fuel bed that also quarantees perfect placement of the coals every time. Fireslide top control for effortless operation completes the package.







Dream LED Longlite shown in black finish



| • | Inset                                              | Inset                                           | ▼ |
|---|----------------------------------------------------|-------------------------------------------------|---|
|   | Max Heat Output<br>2.0kW                           | Max Heat Output<br>2.0kW                        |   |
|   | Efficiency Rating<br>100%                          | Efficiency Rating<br>100%                       |   |
|   | Control Options<br>Top Control                     | Control Options<br>Top Control                  |   |
|   | Chimney Required No chimney or flue required       | Chimney Required<br>No chimney or flue required |   |
|   | Product Codes<br>Gold - 0582841<br>Black - 0582861 | Product Code<br>S