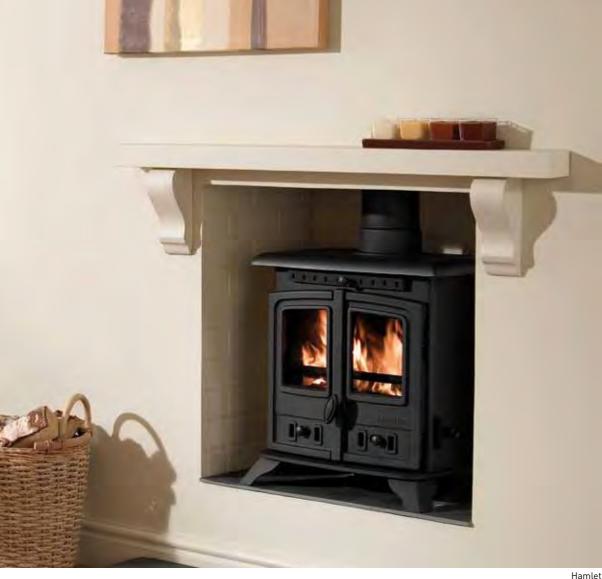

with a choice of brushed brass or brushed steel door furniture, and has a heat output of 8.0kW. Controlled airwash system aids combustion and helps keep the glass clean.



### Further Information

No more carbon is released when wood is burned than the tree has absorbed from the atmosphere during its lifetime.

### Wood is a renewable

- 50% more efficient than an open fire

Greater efficiency means less fuel and fewer trips to the wood shed

Valor's air-washed

# Compact and simple

The comfort of a real fire housed in a traditional style stove. Best quality cast iron solid fuel stove, suitable for logs, coal and peat. The Brunswick stove comes with a choice of brushed brass or brushed steel door furniture.

Controlled airwash for cleaner glass and aids combustion.



### Hamlet Arden



Max Heat Output

**Efficiency Rating** 

**⋖** Stove

7.0kW

Chimney Required Brick chimney. Top or rear flue (4" / 102mm diameter)

Hamlet - 05044B1

Stove ▶

Top or rear flue (4" / 102mm

Arden - 0570001



### Time honoured tradition

A traditional, double door design stove, Hamlet is easy to use and easy on the eye. Be it a mild autumnal day or a chilling mid winter freeze, you can be sure of a comfortable warmth radiating around the room from this UK steel manufactured stove.



Cast or steel? Stoves are manufacturered in either steel or cast and both have their benefits. Cast stoves hold their heat, therefore radiating an even temperature whilst the stove is in use, and offer more control over the heat output.

**Further Information** 

UK Produced
The steel bodied UK
produced mode