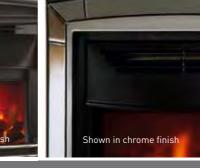

### Manual

- Rocker switches
- Twist
- Buttons

### Fireslide

Turn on/off or up/down from easy to use sliding control.

### Remote

Control from the comfort of your armchair. Available on some gas, electric and Dimension models.