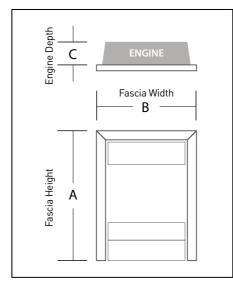

### **Chimney Types**

Look at the pictures and decide which one best matches the chimney at your home then, when you're reading through our brochure and find a fire you like, simply check it's suitable for the chimney at your property.

### Suitable for all fires. The classic brick-built chimney

deep bed right through to

### Pre-fabricated flue

Suitable for most fires. Pre-fabricated flues are deep enough to take most of the deep models and all

### Pre-cast flue

Suitable for a wide range of slimline fires. A number of deeper fires can be adapted for pre-cast flues with the

Even if you have no chimney or flue we have a selection of fires for you.