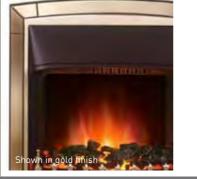

nish



| • | Inset                                              | Inset                                           | ▼ |
|---|----------------------------------------------------|-------------------------------------------------|---|
|   | Max Heat Output<br>2.0kW                           | Max Heat Output<br>2.0kW                        |   |
|   | Efficiency Rating<br>100%                          | Efficiency Rating<br>100%                       |   |
|   | Control Options<br>Top Control                     | Control Options<br>Top Control                  |   |
|   | Chimney Required No chimney or flue required       | Chimney Required<br>No chimney or flue required |   |
|   | Product Codes<br>Gold - 0582841<br>Black - 0582861 | Product Code<br>Seattle - 0580941               |   |









Seattle LED Longlite

# A modern look to the Longlite range

Featuring an updated flame effect, the clean lines of the Seattle and brushed chrome effect finish are at home in any modern setting. Seattle LED Longlite has a single piece moulded pebble fuel bed for perfect presentation and a environmentally friendly low watt, long life LED light effect, for maximum impact and value.

Can be operated by Fireslide control or manual control. The Seattle is also available as a standard inset electric fire.



### Other Dream models available:

- p.10 Homeflame Dream p.11 - Homeflame Slimline Dream
- p.19 Dream Balanced Flue p.17 - Dream Inset
- p.18 Dream Convector Slimling p.18 - Dream Convector

p.56 - Dream Hydroflame

p.39 - Dimension Dream Electric

Other Seattle models available:

p