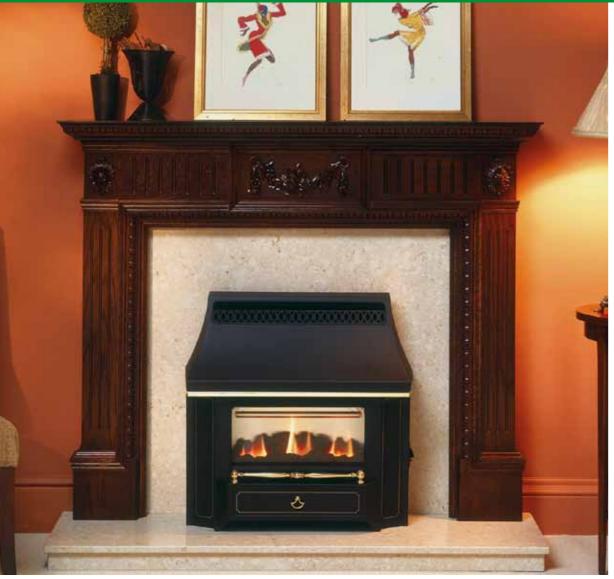

### **Gas Collection Homeflame Full Depth** Homeflame Dream 10 Homeflame Petrus 12 Dimension Classica Homeflame Eminence 15 Dimension Lyrica Homeflame Harmony 16 Dimension Regalia Dimension Nano **Homeflame Slimline** Dimension Innova Homeflame Slimline Dream 11 Homeflame Slimline Petrus 13 **Dimension Slimline** Homeflame Slimline Blenheim 14 Dimension Slimline Petrus **Inset Full Depth** Wall Hung 17 Dream Metropolis Blenheim 20 Visia 22 Seattle Glamour Vivo **Inset Full Depth Convector** Dream 18 Seattle 22 Obsession 21 Visage 24 Adorn 25 Decadent 26 27 lcon **Inset Slimline** 20 Blenheim Seattle 22 Capri Inset Slimline Convector 18 Dream Obsession 21 **Balanced Flue** 19 Dream 22 Seattle Decadent 26 Black Beauty Unigas 31 **Decorative Gas Fire (DGF)** 28 Spanish Basket 29 Majestic **Outset** Black Beauty Slimline 30 Heartbeat 33 Radiant 32 Black Beauty Brava 34 Firelite