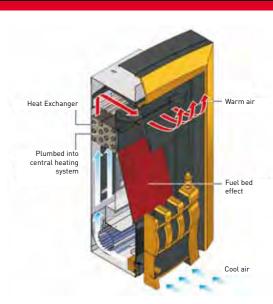

# Activeheat™

Fires with Activeheat™ give out radiant heat but also draw in cold air from the room, pass it through a heat exchanger to warm it up and then circulate it back around the room. The result is that the room is heated much faster than by radiant heat alone.