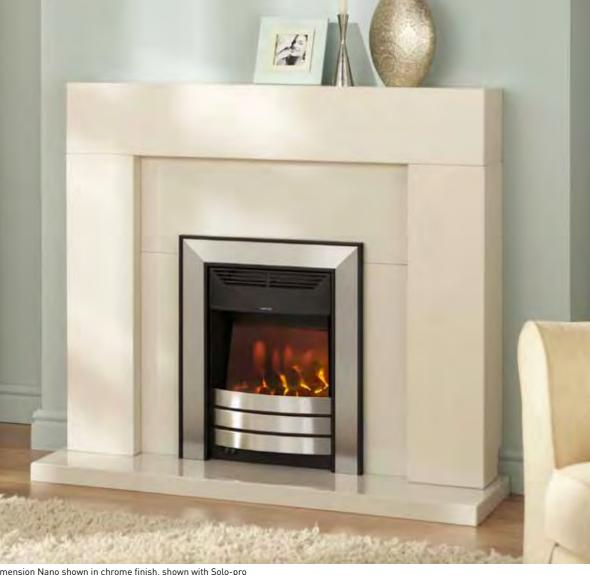

### **Gas Collection Homeflame Full Depth** Homeflame Dream 10 Homeflame Petrus 12 Dimension Classica Homeflame Eminence 15 Dimension Lyrica Homeflame Harmony 16 Dimension Regalia Dimension Nano **Homeflame Slimline** Dimension Innova Homeflame Slimline Dream 11 Homeflame Slimline Petrus 13 **Dimension Slimline** Homeflame Slimline Blenheim 14 Dimension Slimline Petrus **Inset Full Depth** Wall Hung 17 Dream Metropolis Blenheim 20 Visia 22 Seattle Glamour Vivo **Inset Full Depth Convector** Dream 18 Seattle 22 Obsession 21 Visage 24 Adorn 25 Decadent 26 27 lcon **Inset Slimline** 20 Blenheim Seattle 22 Capri Inset Slimline Convector 18 Dream Obsession 21 **Balanced Flue** 19 Dream 22 Seattle Decadent 26 Black Beauty Unigas 31 **Decorative Gas Fire (DGF)** 28 Spanish Basket 29 Majestic **Outset** Black Beauty Slimline 30 Heartbeat 33 Radiant 32 Black Beauty Brava 34 Firelite