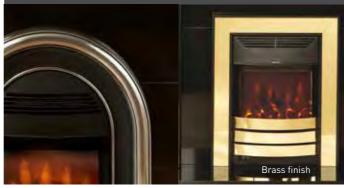

### **Gas Collection Homeflame Full Depth** Homeflame Dream 10 Homeflame Petrus 12 Dimension Classica Homeflame Eminence 15 Dimension Lyrica Homeflame Harmony 16 Dimension Regalia Dimension Nano **Homeflame Slimline** Dimension Innova Homeflame Slimline Dream 11 Homeflame Slimline Petrus 13 **Dimension Slimline** Homeflame Slimline Blenheim 14 Dimension Slimline Petrus **Inset Full Depth** Wall Hung 17 Dream Metropolis Blenheim 20 Visia 22 Seattle Glamour Vivo **Inset Full Depth Convector** Dream 18 Seattle 22 Obsession 21 Visage 24 Adorn 25 Decadent 26 27 lcon **Inset Slimline** 20 Blenheim Seattle 22 Capri Inset Slimline Convector 18 Dream Obsession 21 **Balanced Flue** 19 Dream 22 Seattle Decadent 26 Black Beauty Unigas 31 **Decorative Gas Fire (DGF)** 28 Spanish Basket 29 Majestic **Outset** Black Beauty Slimline 30 Heartbeat 33 Radiant 32 Black Beauty Brava 34 Firelite