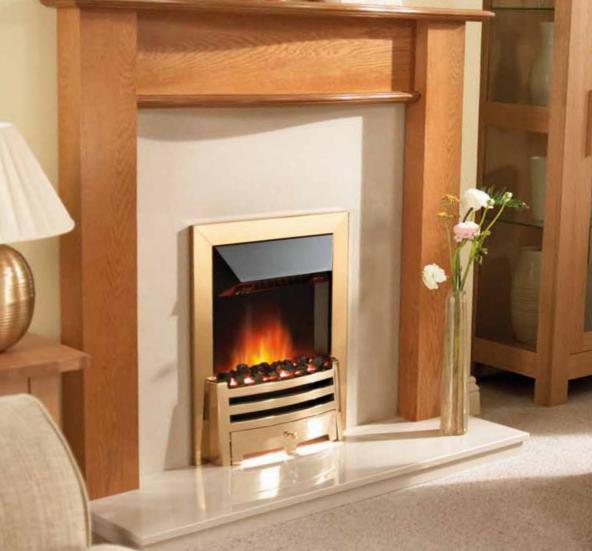

### **Electric Collection**

- 100% at point of use
- LEDs less energy consumed
- Regulators switch off heat output when room temperature is achieved

- 80% efficient
- Technology that helps secondary combustion and burns less fuel