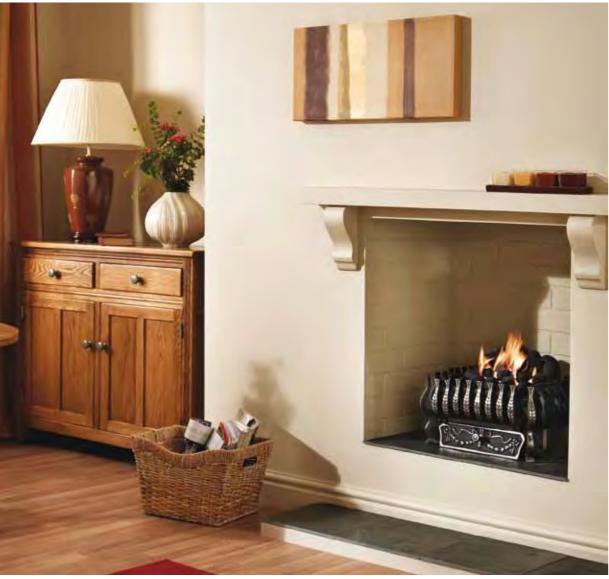

### **Gas Collection Homeflame Full Depth** Homeflame Dream 10 Homeflame Petrus 12 Dimension Classica Homeflame Eminence 15 Dimension Lyrica Homeflame Harmony 16 Dimension Regalia Dimension Nano **Homeflame Slimline** Dimension Innova Homeflame Slimline Dream 11 Homeflame Slimline Petrus 13 **Dimension Slimline** Homeflame Slimline Blenheim 14 Dimension Slimline Petrus **Inset Full Depth** Wall Hung 17 Dream Metropolis Blenheim 20 Visia 22 Seattle Glamour Vivo **Inset Full Depth Convector** Dream 18 Seattle 22 Obsession 21 Visage 24 Adorn 25 Decadent 26 27 lcon **Inset Slimline** 20 Blenheim Seattle 22 Capri Inset Slimline Convector 18 Dream Obsession 21 **Balanced Flue** 19 Dream 22 Seattle Decadent 26 Black Beauty Unigas 31 **Decorative Gas Fire (DGF)** 28 Spanish Basket 29 Majestic **Outset** Black Beauty Slimline 30 Heartbeat 33 Radiant 32 Black Beauty Brava 34 Firelite