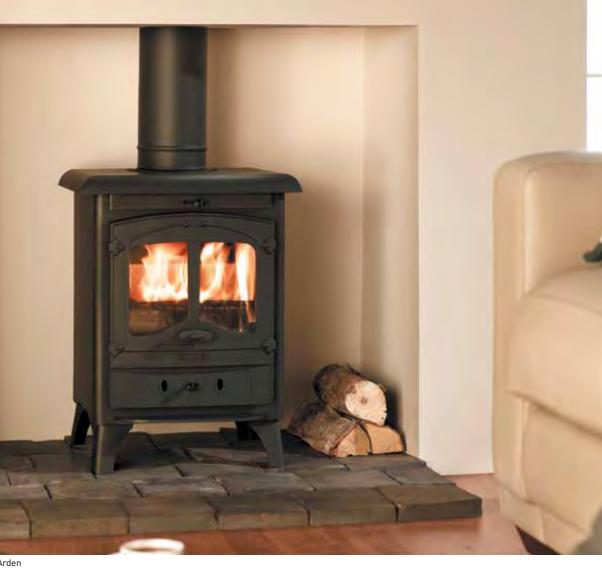

rbon is released when wood is burned than the tree has absorbed from the atmosphere during its lifetime.

### Wood is a renewable

- 50% more efficient than an open fire

Greater efficiency means less fuel and fewer trips to the wood shed

Valor's air-washed

# Compact and simple

The comfort of a real fire housed in a traditional style stove. Best quality cast iron solid fuel stove, suitable for logs, coal and peat. The Brunswick stove comes with a choice of brushed brass or brushed steel door furniture.

Controlled airwash for cleaner glass and aids combustion.



### Hamlet Arden



Max Heat Output

**Efficiency Rating** 

**⋖** Stove

7.0kW

Chimney Required Brick chimney. Top or rear flue (4" / 102mm diameter)

Hamlet - 05044B1

Stove ▶

Top or rear flue (4" / 102mm

Arden - 0570001



### Time honoured tradition

A traditional, double door design stove, Hamlet is easy to use and easy on the eye. Be it a mild autumnal day or a chilling mid winter freeze, you can be sure of a comfortable warmth radiating around the room from this UK steel manufactured stove.



Cast or steel? Stoves are manufacturered in either steel or cast and both have their benefits. Cast stoves hold their heat, therefore radiating an even temperature whilst the stove is in use, and offer more control over the heat output.

**Further Information** 

UK Produced
The steel bodied UK
produced models offer the
benefit of impressive heat
outputs for their compact proportions, heats rooms promptly and due to the nature of steel are very durable and resistant to damage.

# Solid design with traditional det