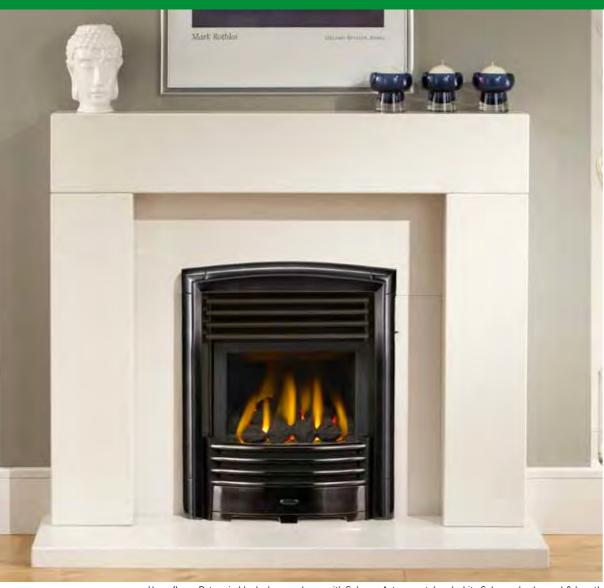

ol, reflective sides, choice of colours and coal effect fuel bed make this the obvious choice in terms of style and usability.





Shown in gold finish







### Other Dream models available:

- p.17 Dream Inset
- p.18 Dream Convector
- p.18 Dream Slimline Convector p.11 - Homeflame Slimline Dream
- - p.19 Dream Balanced Flue
  - p.39 Dimension Dream Electric
- p.50 Dream Inset Electric p.50 - Dream Longlite LED Electric
- p.56 Dream Hydroflame

p.10 - Homeflame Dream p.17 - Dream Inset p.18 - Dream Convector p.18 - Dream Slimline Convector p.19 - Dream Balanced Flue p.39 - Dimension Dream Electric

### Other Dream models available:

p.50 - Dream Inset Electric p.50 - Dream Longlite LED Electric p.56 - Dream Hydroflame Gas Collection

# Homeflame Petrus





# Homeflame Slimline Petrus



 $Home flame\ Petrus\ in\ black\ chrome\ shown\ with\ Solo\ pro\ Aztec\ mantel\ and\ white\ Solo-pro\ back\ panel\ \&\ hearth$ 

# Understated contemporary styling

Contemporary hand polished cast fascia available in silver chrome or black chrome finishes with matt black louvres. Impressive heat output with a glass fronted, deep coal effect fuel bed that provides a great flame effect with a warm glow - the three piece fuel bed ensures consistency of flames. Easy to operate with a Fireslide top control.









Product Codes Black Chrome - 05961E1 Silver Chrome - 0596191 Max Heat Output
3.1kW

Efficiency Rating
89%

Control Options
Fireslide

Chimney Required
Brick Chimney
Prefabricated Flue
Pre-cast Flue

Product Codes
Silver Chrome - 0596341
Black Chrome - 0596351



Further Informatio