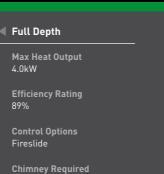

### Fireslide

Turn on/off or up/down from easy to use sliding control.

# High Efficiency

Valor have a range of products that lead the way in the effective use of energy - good news for the environment and great news for you as this means they are cheaper to run.

### **Gas Collection**

Our Homeflame range is 38% cheaper and 89% efficient. With the shallowest slimline on the market they are universally\* applicable.