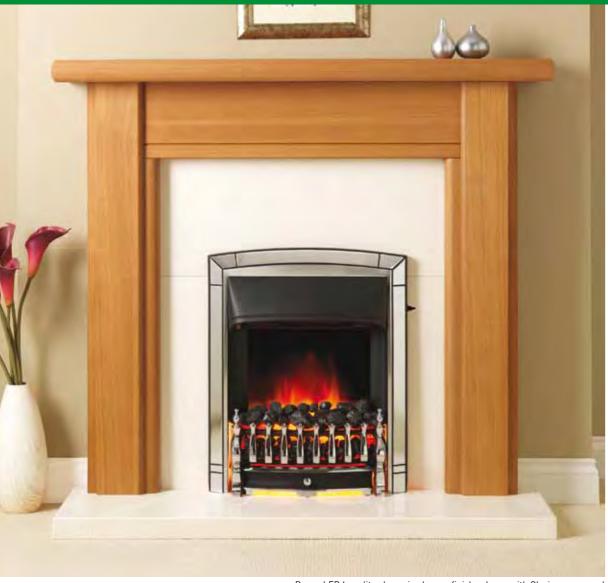

### **Gas Collection**

Our Homeflame range is 38% cheaper and 89% efficient. With the shallowest slimline on the market they are universally\* applicable.