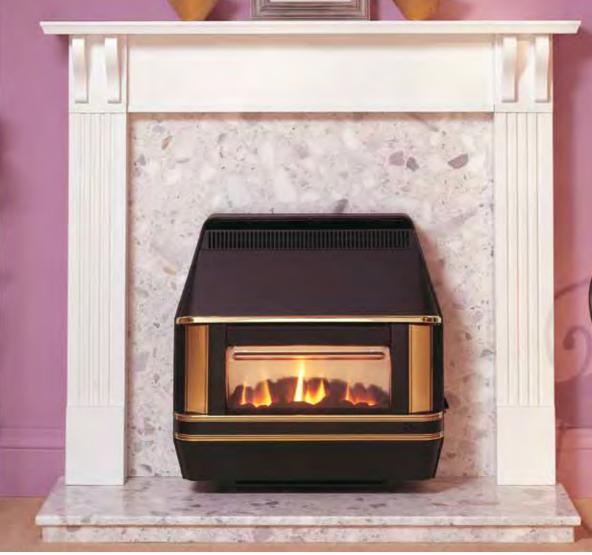

### **Gas Collection Homeflame Full Depth** Homeflame Dream 10 Homeflame Petrus 12 Dimension Classica Homeflame Eminence 15 Dimension Lyrica Homeflame Harmony 16 Dimension Regalia Dimension Nano **Homeflame Slimline** Dimension Innova Homeflame Slimline Dream 11 Homeflame Slimline Petrus 13 **Dimension Slimline** Homeflame Slimline Blenheim 14 Dimension Slimline Petrus **Inset Full Depth** Wall Hung 17 Dream Metropolis Blenheim 20 Visia 22 Seattle Glamour Vivo **Inset Full Depth Convector** Dream 18 Seattle 22 Obsession 21 Visage 24 Adorn 25 Decadent 26 27 lcon **Inset Slimline** 20 Blenheim Seattle 22 Capri Inset Slimline Convector 18 Dream Obsession 21 **Balanced Flue** 19 Dream 22 Seattle Decadent 26 Black Beauty Unigas 31 **Decorative Gas Fire (DGF)** 28 Spanish Basket 29 Majestic **Outset** Black Beauty Slimline 30 Heartbeat 33 Radiant 32 Black Beauty Brava 34 Firelite