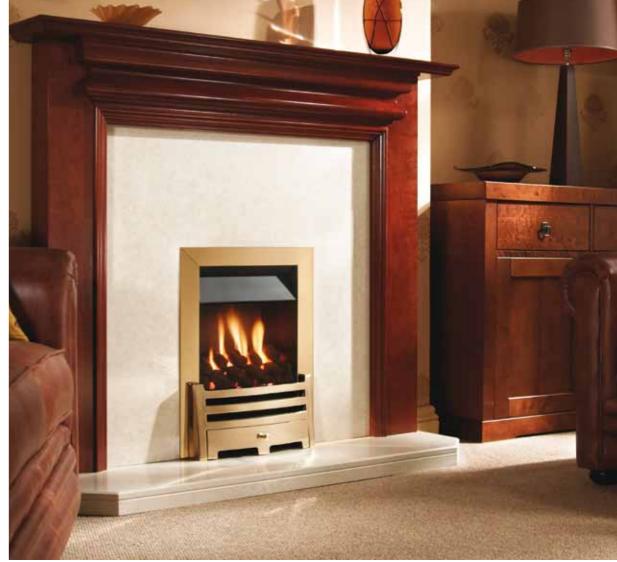

### **Gas Collection Homeflame Full Depth** Homeflame Dream 10 Homeflame Petrus 12 Dimension Classica Homeflame Eminence 15 Dimension Lyrica Homeflame Harmony 16 Dimension Regalia Dimension Nano **Homeflame Slimline** Dimension Innova Homeflame Slimline Dream 11 Homeflame Slimline Petrus 13 **Dimension Slimline** Homeflame Slimline Blenheim 14 Dimension Slimline Petrus **Inset Full Depth** Wall Hung 17 Dream Metropolis Blenheim 20 Visia 22 Seattle Glamour Vivo **Inset Full Depth Convector** Dream 18 Seattle 22 Obsession 21 Visage 24 Adorn 25 Decadent 26 27 lcon **Inset Slimline** 20 Blenheim Seattle 22 Capri Inset Slimline Convector 18 Dream Obsession 21 **Balanced Flue** 19 Dream 22 Seattle Decadent 26 Black Beauty Unigas 31 **Decorative Gas Fire (DGF)** 28 Spanish Basket 29 Majestic **Outset** Black Beauty Slimline 30 Heartbeat 33 Radiant 32 Black Beauty Brava 34 Firelite