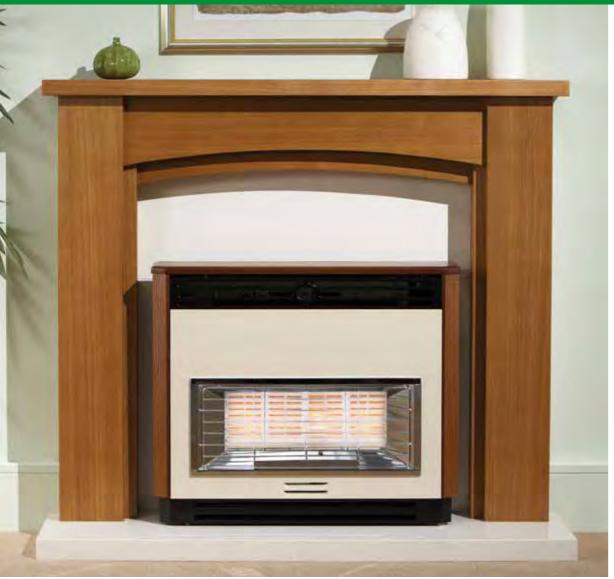

### **Gas Collection Homeflame Full Depth** Homeflame Dream 10 Homeflame Petrus 12 Dimension Classica Homeflame Eminence 15 Dimension Lyrica Homeflame Harmony 16 Dimension Regalia Dimension Nano **Homeflame Slimline** Dimension Innova Homeflame Slimline Dream 11 Homeflame Slimline Petrus 13 **Dimension Slimline** Homeflame Slimline Blenheim 14 Dimension Slimline Petrus **Inset Full Depth** Wall Hung 17 Dream Metropolis Blenheim 20 Visia 22 Seattle Glamour Vivo **Inset Full Depth Convector** Dream 18 Seattle 22 Obsession 21 Visage 24 Adorn 25 Decadent 26 27 lcon **Inset Slimline** 20 Blenheim Seattle 22 Capri Inset Slimline Convector 18 Dream Obsession 21 **Balanced Flue** 19 Dream 22 Seattle Decadent 26 Black Beauty Unigas 31 **Decorative Gas Fire (DGF)** 28 Spanish Basket 29 Majestic **Outset** Black Beauty Slimline 30 Heartbeat 33 Radiant 32 Black Beauty Brava 34 Firelite