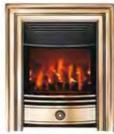

### **Gas Collection Homeflame Full Depth** Homeflame Dream 10 Homeflame Petrus 12 Dimension Classica Homeflame Eminence 15 Dimension Lyrica Homeflame Harmony 16 Dimension Regalia Dimension Nano **Homeflame Slimline** Dimension Innova Homeflame Slimline Dream 11 Homeflame Slimline Petrus 13 **Dimension Slimline** Homeflame Slimline Blenheim 14 Dimension Slimline Petrus **Inset Full Depth** Wall Hung 17 Dream Metropolis Blenheim 20 Visia 22 Seattle Glamour Vivo **Inset Full Depth Convector** Dream 18 Seattle 22 Obsession 21 Visage 24 Adorn 25 Decadent 26 27 lcon **Inset Slimline** 20 Blenheim Seattle 22 Capri Inset Slimline Convector 18 Dream Obsession 21 **Balanced Flue** 19 Dream 22 Seattle Decadent 26 Black Beauty Unigas 31 **Decorative Gas Fire (DGF)** 28 Spanish Basket 29 Majestic **Outset** Black Beauty Slimline 30 Heartbeat 33 Radiant 32 Black Beauty Brava 34 Firelite