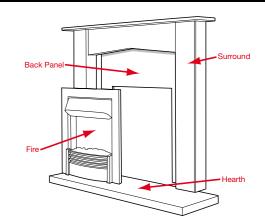

### **Chimney Types**

Look at the pictures and decide which one best matches the chimney at your home then, when you're reading through our brochure and find a fire you like, simply check it's suitable for the chimney at your property.