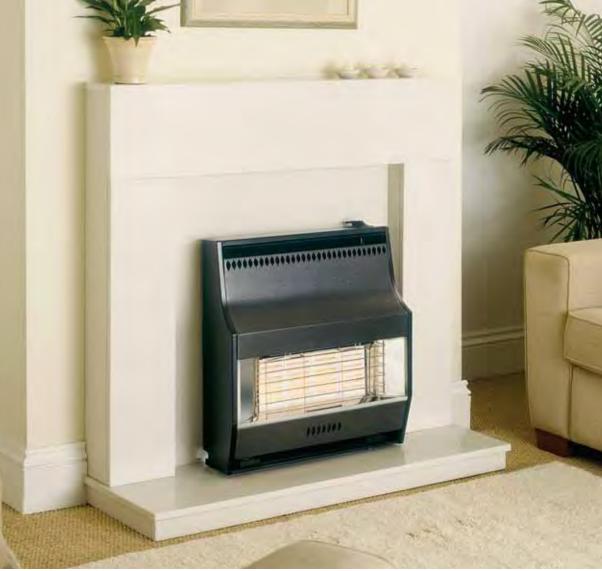

### **Gas Collection Homeflame Full Depth** Homeflame Dream 10 Homeflame Petrus 12 Dimension Classica Homeflame Eminence 15 Dimension Lyrica Homeflame Harmony 16 Dimension Regalia Dimension Nano **Homeflame Slimline** Dimension Innova Homeflame Slimline Dream 11 Homeflame Slimline Petrus 13 **Dimension Slimline** Homeflame Slimline Blenheim 14 Dimension Slimline Petrus **Inset Full Depth** Wall Hung 17 Dream Metropolis Blenheim 20 Visia 22 Seattle Glamour Vivo **Inset Full Depth Convector** Dream 18 Seattle 22 Obsession 21 Visage 24 Adorn 25 Decadent 26 27 lcon **Inset Slimline** 20 Blenheim Seattle 22 Capri Inset Slimline Convector 18 Dream Obsession 21 **Balanced Flue** 19 Dream 22 Seattle Decadent 26 Black Beauty Unigas 31 **Decorative Gas Fire (DGF)** 28 Spanish Basket 29 Majestic **Outset** Black Beauty Slimline 30 Heartbeat 33 Radiant 32 Black Beauty Brava 34 Firelite