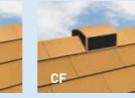

### Pre-fabricated flue

Suitable for most fires. Pre-fabricated flues are deep enough to take most of the deep models and all