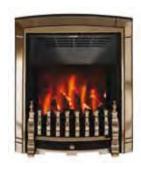

onal style.







Obsession

# The Obsession fire from Valor is a design classic

Neutral styling and classic interiors showcase this fire to its full potential, while the pebble bed adds a contemporary twist. The textured chrome weave front is a distinctive feature of the fire and entirely unique to Valor.

Further Information

Further Information

Spacer I Included with the f

**Electric Collection Electric Collection** 

# Dream hydroflame

# Swap your boring radiator for the warmth of a real flame-effect fire

Dream Hydroflame™ combines the benefits of a radiator with a standard electric fire to create a cost effective, highly efficient feature that works off your central heating system.

# hydroflame

Diagram shows a Dream Hydroflame fire in place of standard radiator

# hydroflame







### Dream Hydroflame

Max Heat Output

**Control Options** Controlled by wet central heating system (Manual booster switch for heat when central heating is

No chimney required

Gold Plated - 0587011 Chrome - 0587021 Black - 0587031

Spacer Kit 5135855

# Why choose Valor Hydroflame?

Hydroflame fires are installed into the main central heating system, rather than a stand-alone appliance.

### The benefits of Hydroflame include -

- Only one heat source in the room
  - This avoids doubling up or wasted heat use
- Saves space giving you more flexibility to style a room
- Low running costs less than £6 per year
- Provides an instant heat boost when the central heating is switched off
- Valor Dimension® uses the latest technology to create the most authentic 'real' fire effect.



For t