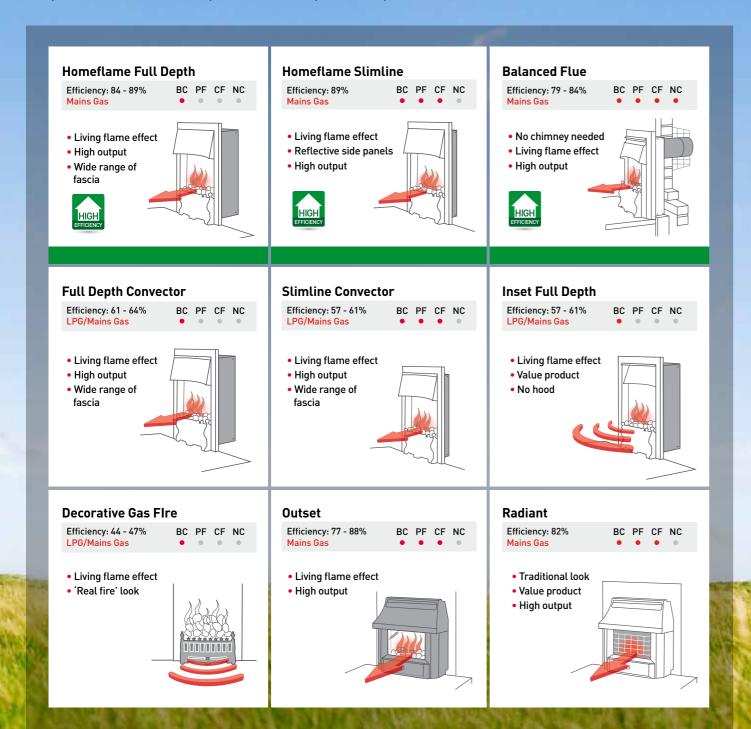

# We understand that the process of buying your fire can be overwhelming.

With the many advancements in fire technology it is easy to get confused. We have laid out the Valor range options in an easy to view matrix, so you can compare the product offers and pick the one perfect for you and your home.

Generally fires are powered by mains gas, LPG, electricity or solid fuel, the options for selecting a fire may start here. If like many homes in the UK you have access to Gas, electricity and solid fuel, your next consideration is likely to be the availability of a chimney or flue.

# Content guide