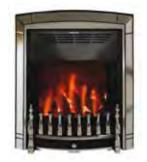

### **Gas Collection Homeflame Full Depth** Homeflame Dream 10 Homeflame Petrus 12 Dimension Classica Homeflame Eminence 15 Dimension Lyrica Homeflame Harmony 16 Dimension Regalia Dimension Nano **Homeflame Slimline** Dimension Innova Homeflame Slimline Dream 11 Homeflame Slimline Petrus 13 **Dimension Slimline** Homeflame Slimline Blenheim 14 Dimension Slimline Petrus **Inset Full Depth** Wall Hung 17 Dream Metropolis Blenheim 20 Visia 22 Seattle Glamour Vivo **Inset Full Depth Convector** Dream 18 Seattle 22 Obsession 21 Visage 24 Adorn 25 Decadent 26 27 lcon **Inset Slimline** 20 Blenheim Seattle 22 Capri Inset Slimline Convector 18 Dream Obsession 21 **Balanced Flue** 19 Dream 22 Seattle Decadent 26 Black Beauty Unigas 31 **Decorative Gas Fire (DGF)** 28 Spanish Basket 29 Majestic **Outset** Black Beauty Slimline 30 Heartbeat 33 Radiant 32 Black Beauty Brava 34 Firelite