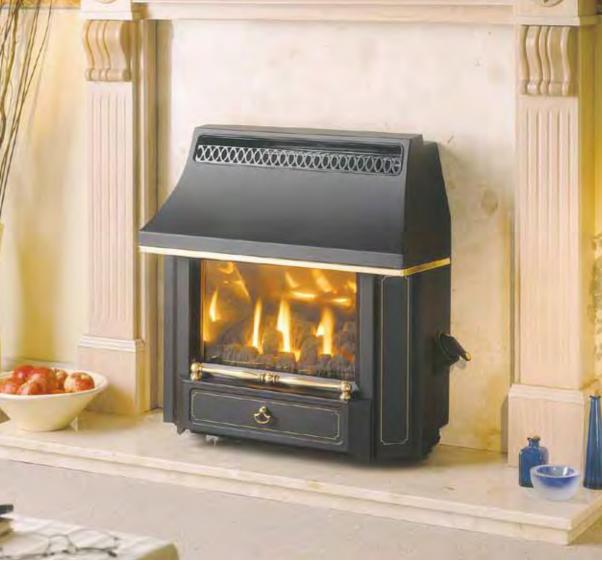

### **Gas Collection Homeflame Full Depth** Homeflame Dream 10 Homeflame Petrus 12 Dimension Classica Homeflame Eminence 15 Dimension Lyrica Homeflame Harmony 16 Dimension Regalia Dimension Nano **Homeflame Slimline** Dimension Innova Homeflame Slimline Dream 11 Homeflame Slimline Petrus 13 **Dimension Slimline** Homeflame Slimline Blenheim 14 Dimension Slimline Petrus **Inset Full Depth** Wall Hung 17 Dream Metropolis Blenheim 20 Visia 22 Seattle Glamour Vivo **Inset Full Depth Convector** Dream 18 Seattle 22 Obsession 21 Visage 24 Adorn 25 Decadent 26 27 lcon **Inset Slimline** 20 Blenheim Seattle 22 Capri Inset Slimline Convector 18 Dream Obsession 21 **Balanced Flue** 19 Dream 22 Seattle Decadent 26 Black Beauty Unigas 31 **Decorative Gas Fire (DGF)** 28 Spanish Basket 29 Majestic **Outset** Black Beauty Slimline 30 Heartbeat 33 Radiant 32 Black Beauty Brava 34 Firelite