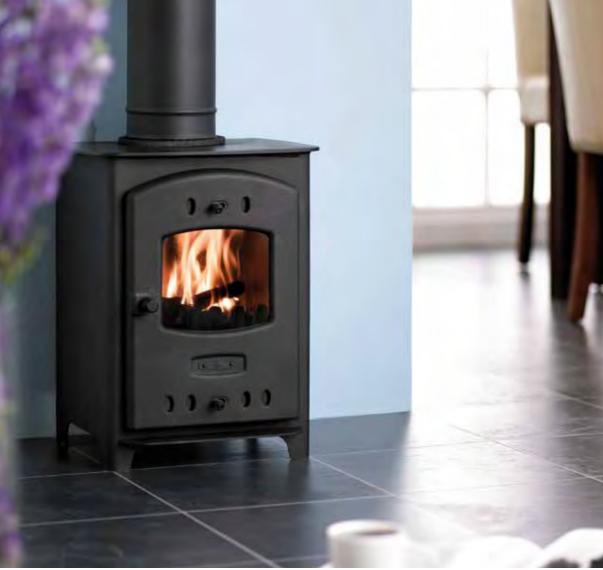

und the room from this UK steel manufactured stove.



Cast or steel? Stoves are manufacturered in either steel or cast and both have their benefits. Cast stoves hold their heat, therefore radiating an even temperature whilst the stove is in use, and offer more control over the heat output.

**Further Information** 

UK Produced
The steel bodied UK
produced models offer the
benefit of impressive heat
outputs for their compact proportions, heats rooms promptly and due to the nature of steel are very durable and resistant to damage.

# Solid design with traditional detailing

For homes that want the benefit of a real fire, the Arden is compact enough that most living spaces would be able to accommodate. Best quality UK steel solid fuel stove, suitable for logs, coal and peat.





# Willow



Willow

# Perfectly formed

The Willow may be the smallest of the Valor stoves collection, but with a 4kW heat output, it still radiates heat to every corner of the room. Delicately designed, Willow can equally stand alone or sit comfortably within a cosy inglenook.



### **⋖** Stove

Max Heat Output

Efficiency Rating 80%

Chimney Required Brick chimney. Top or rear flue (4" / 102mm diameter)

Product Code Willow - 0570011



Suites & Surrounds Suites & Surrounds

### Teviot Medway



**Efficiency Rating** 

**■** Suite

Top Control

No chimney required

**Product Codes** Tevoit LED Longlite 15' Hearth Maple - 05050F2

Tevoit LED Longlite 18' Hearth Maple - 05050J2 White - 05050K2

Tevoit LED Longlite 21' Hearth Maple - 05050P2 White - 05050R2

Suite >

Efficiency Rating

Control Optio