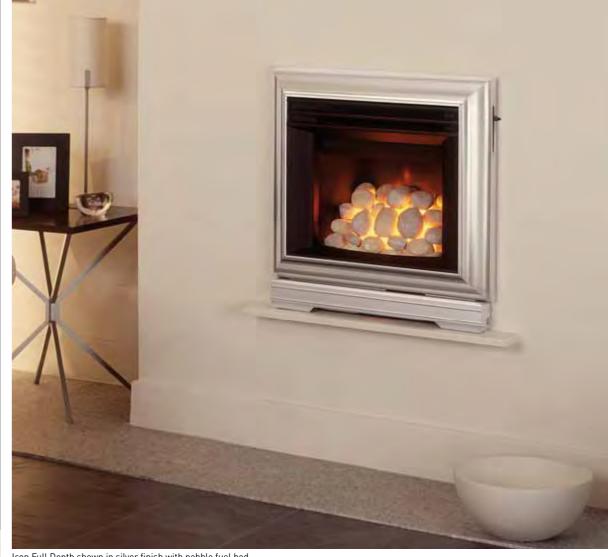

### **Gas Collection Homeflame Full Depth** Homeflame Dream 10 Homeflame Petrus 12 Dimension Classica Homeflame Eminence 15 Dimension Lyrica Homeflame Harmony 16 Dimension Regalia Dimension Nano **Homeflame Slimline** Dimension Innova Homeflame Slimline Dream 11 Homeflame Slimline Petrus 13 **Dimension Slimline** Homeflame Slimline Blenheim 14 Dimension Slimline Petrus **Inset Full Depth** Wall Hung 17 Dream Metropolis Blenheim 20 Visia 22 Seattle Glamour Vivo **Inset Full Depth Convector** Dream 18 Seattle 22 Obsession 21 Visage 24 Adorn 25 Decadent 26 27 lcon **Inset Slimline** 20 Blenheim Seattle 22 Capri Inset Slimline Convector 18 Dream Obsession 21 **Balanced Flue** 19 Dream 22 Seattle Decadent 26 Black Beauty Unigas 31 **Decorative Gas Fire (DGF)** 28 Spanish Basket 29 Majestic **Outset** Black Beauty Slimline 30 Heartbeat 33 Radiant 32 Black Beauty Brava 34 Firelite