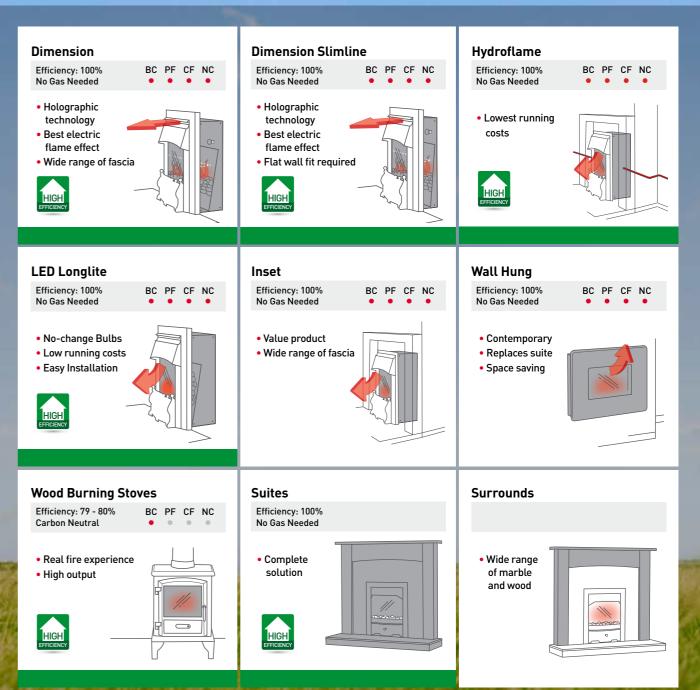

# High Efficiency

Valor have a range of products that lead the way in the effective use of energy - good news for the environment and great news for you as this means they are cheaper to run.

### **Gas Collection**

Our Homeflame range is 38% cheaper and 89% efficient. With the shallowest slimline on the market they are universally\* applicable.

### **Electric Collection**

- 100% at point of use
- LEDs less energy consumed
- Regulators switch off heat output when room temperature is achieved

- 80% efficient
- Technology that helps secondary combustion and burns less fuel

# **Stoves Collection**

- Wood burning is carbon neutral