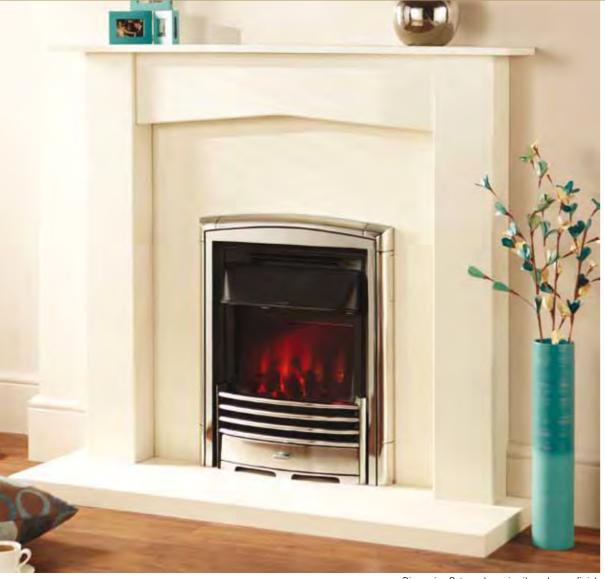

### **Electric Collection Stoves Collection Dimension Solid Fuel** Dimension Dream 39

40

41

42

43

44

38

45