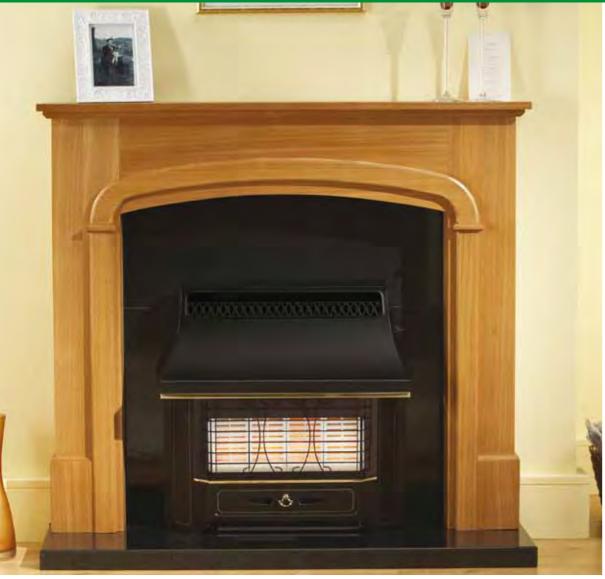

### **Gas Collection Homeflame Full Depth** Homeflame Dream 10 Homeflame Petrus 12 Dimension Classica Homeflame Eminence 15 Dimension Lyrica Homeflame Harmony 16 Dimension Regalia Dimension Nano **Homeflame Slimline** Dimension Innova Homeflame Slimline Dream 11 Homeflame Slimline Petrus 13 **Dimension Slimline** Homeflame Slimline Blenheim 14 Dimension Slimline Petrus **Inset Full Depth** Wall Hung 17 Dream Metropolis Blenheim 20 Visia 22 Seattle Glamour Vivo **Inset Full Depth Convector** Dream 18 Seattle 22 Obsession 21 Visage 24 Adorn 25 Decadent 26 27 lcon **Inset Slimline** 20 Blenheim Seattle 22 Capri Inset Slimline Convector 18 Dream Obsession 21 **Balanced Flue** 19 Dream 22 Seattle Decadent 26 Black Beauty Unigas 31 **Decorative Gas Fire (DGF)** 28 Spanish Basket 29 Majestic **Outset** Black Beauty Slimline 30 Heartbeat 33 Radiant 32 Black Beauty Brava 34 Firelite