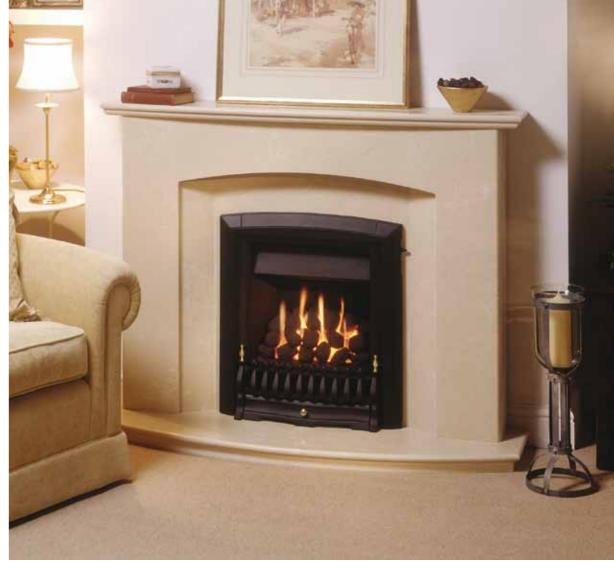

### **Gas Collection Homeflame Full Depth** Homeflame Dream 10 Homeflame Petrus 12 Dimension Classica Homeflame Eminence 15 Dimension Lyrica Homeflame Harmony 16 Dimension Regalia Dimension Nano **Homeflame Slimline** Dimension Innova Homeflame Slimline Dream 11 Homeflame Slimline Petrus 13 **Dimension Slimline** Homeflame Slimline Blenheim 14 Dimension Slimline Petrus **Inset Full Depth** Wall Hung 17 Dream Metropolis Blenheim 20 Visia 22 Seattle Glamour Vivo **Inset Full Depth Convector** Dream 18 Seattle 22 Obsession 21 Visage 24 Adorn 25 Decadent 26 27 lcon **Inset Slimline** 20 Blenheim Seattle 22 Capri Inset Slimline Convector 18 Dream Obsession 21 **Balanced Flue** 19 Dream 22 Seattle Decadent 26 Black Beauty Unigas 31 **Decorative Gas Fire (DGF)** 28 Spanish Basket 29 Majestic **Outset** Black Beauty Slimline 30 Heartbeat 33 Radiant 32 Black Beauty Brava 34 Firelite