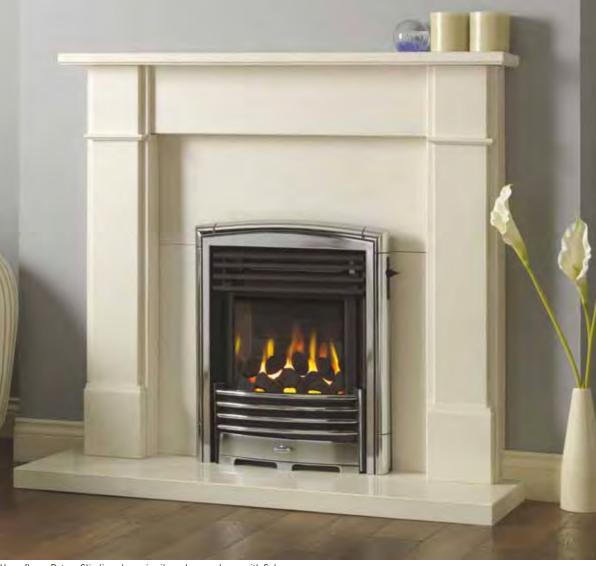

### **Gas Collection Homeflame Full Depth** Homeflame Dream 10 Homeflame Petrus 12 Dimension Classica Homeflame Eminence 15 Dimension Lyrica Homeflame Harmony 16 Dimension Regalia Dimension Nano **Homeflame Slimline** Dimension Innova Homeflame Slimline Dream 11 Homeflame Slimline Petrus 13 **Dimension Slimline** Homeflame Slimline Blenheim 14 Dimension Slimline Petrus **Inset Full Depth** Wall Hung 17 Dream Metropolis Blenheim 20 Visia 22 Seattle Glamour Vivo **Inset Full Depth Convector** Dream 18 Seattle 22 Obsession 21 Visage 24 Adorn 25 Decadent 26 27 lcon **Inset Slimline** 20 Blenheim Seattle 22 Capri Inset Slimline Convector 18 Dream Obsession 21 **Balanced Flue** 19 Dream 22 Seattle Decadent 26 Black Beauty Unigas 31 **Decorative Gas Fire (DGF)** 28 Spanish Basket 29 Majestic **Outset** Black Beauty Slimline 30 Heartbeat 33 Radiant 32 Black Beauty Brava 34 Firelite