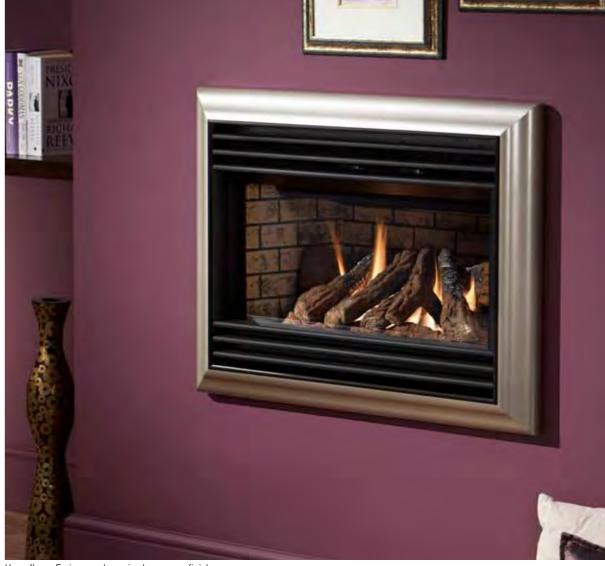

e Petrus p.38 - Dimension Slimline Petrus





# Homeflame Eminence





Homeflame Slimline Blenheim shown in brass finish shown with Wellington surround, with Solo-pro back panel and hearth in black

# Regal in looks and dignified in technology

Homeflame Slimline Blenheim is the latest addition in the Blenheim family. The polished brass fascia frames the 79mm slimline coal bed, and safely enclosed behind the glass front, the living flames add spirit to this traditional design.

### **◀ Slimline Convector**

Max Heat Output

**Efficiency Rating** 

**Control Options** 

Chimney Required Brick Chimney

Brass - 0596411

### Convector >

**Efficiency Rating** 

Control Options Remote Control

Chimney Required Brick Chimney

Product Codes Black - 0576211 Champagne - 05762A1 Silver - 05762C1



Homeflame Eminence shown in champagne finish



Shown in black finish

Shown in silver finish

Further Information

LPG KIT Product Code - 0595271

# Contemporary high efficiency fire

Contemporary hole in the wall fire available in a range of finishes to suit most interiors. Impressive heat output and log effect fuel bed combined with a reversible back panel in black or brick effect to create the ambience of a real fire. Easy to operate from your arm chair with full remote control.











Other Blenheim models available:

p.20 - Blenheim Inset

p.20 - Blenheim Slimline

p.52 - Blenheim Inset Electric p.52 - Blenheim Longlite LED

# Homeflame Harmony



# Dream



Homeflame Harmony shown in silver finish

# Leading the way in both style and efficiency

The Homeflame Harmony offers bo