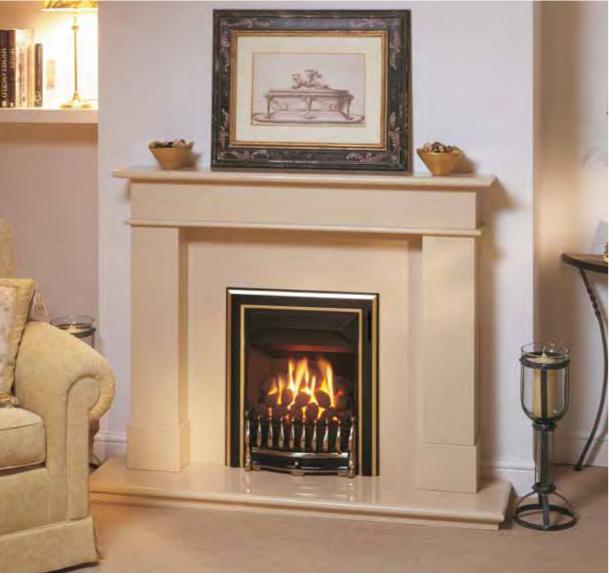

### **Gas Collection Homeflame Full Depth** Homeflame Dream 10 Homeflame Petrus 12 Dimension Classica Homeflame Eminence 15 Dimension Lyrica Homeflame Harmony 16 Dimension Regalia Dimension Nano **Homeflame Slimline** Dimension Innova Homeflame Slimline Dream 11 Homeflame Slimline Petrus 13 **Dimension Slimline** Homeflame Slimline Blenheim 14 Dimension Slimline Petrus **Inset Full Depth** Wall Hung 17 Dream Metropolis Blenheim 20 Visia 22 Seattle Glamour Vivo **Inset Full Depth Convector** Dream 18 Seattle 22 Obsession 21 Visage 24 Adorn 25 Decadent 26 27 lcon **Inset Slimline** 20 Blenheim Seattle 22 Capri Inset Slimline Convector 18 Dream Obsession 21 **Balanced Flue** 19 Dream 22 Seattle Decadent 26 Black Beauty Unigas 31 **Decorative Gas Fire (DGF)** 28 Spanish Basket 29 Majestic **Outset** Black Beauty Slimline 30 Heartbeat 33 Radiant 32 Black Beauty Brava 34 Firelite