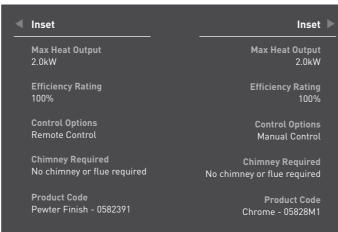

equired No chimney or flue required

Chrome - 0580971 Black - 0580981



Shown in brass finish

Further Information





# Elegant and inviting

The Capri fire offers a clean and simple take on a classic style. With a gentle curved solid brass fret detail and traditional frame-style fascia the Capri provides a timeless, classic feel to any living room.

Fire*Slide*®

Other Blenheim models available:

p.14 - Homeflame Slimline Blenheim

p.20 - Blenheim Inset p.20 - Blenheim Convector Other Capri models available: p.23 Capri Inset

# Westminster

# Obsession



Westminste

# A modern take on a Regency period design

Boasting a substantial fully cast fascia in pewter finish, the Westminster combines quality materials and intricate detailing to present a modern take on a traditional style.







Obsession

# The Obsession fire from Valor is a design classic

Neutral styling and classic interiors showcase this fire to its full potential, while the pebble bed adds a contemporary twist. The textured chrome weave front is a distinctive feature of the fire and entirely unique to Valor.

Further Information

Further Information

Spacer I Included with the f

**Electric Collection Electric Collection** 

# Dream hydroflame

# Swap your boring radiator for the warmth of a real flame-effect fire

Dream Hydroflame™ combines the benefits of a radiator with a standard electric fire to create a cost effective, highly efficient feature that works off your central heating system.

# hydroflame

Diagram shows a Dream Hydroflame fire in place of standard radiator

# hydroflame







### Dream