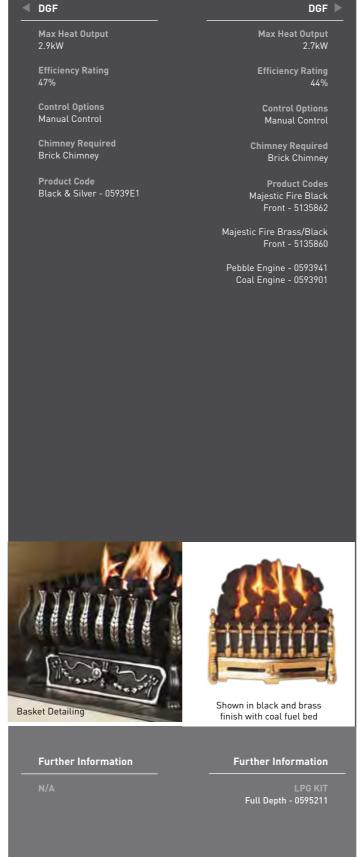

### **Gas Collection Homeflame Full Depth** Homeflame Dream 10 Homeflame Petrus 12 Dimension Classica Homeflame Eminence 15 Dimension Lyrica Homeflame Harmony 16 Dimension Regalia Dimension Nano **Homeflame Slimline** Dimension Innova Homeflame Slimline Dream 11 Homeflame Slimline Petrus 13 **Dimension Slimline** Homeflame Slimline Blenheim 14 Dimension Slimline Petrus **Inset Full Depth** Wall Hung 17 Dream Metropolis Blenheim 20 Visia 22 Seattle Glamour Vivo **Inset Full Depth Convector** Dream 18 Seattle 22 Obsession 21 Visage 24 Adorn 25 Decadent 26 27 lcon **Inset Slimline** 20 Blenheim Seattle 22 Capri Inset Slimline Convector 18 Dream Obsession 21 **Balanced Flue** 19 Dream 22 Seattle Decadent 26 Black Beauty Unigas 31 **Decorative Gas Fire (DGF)** 28 Spanish Basket 29 Majestic **Outset** Black Beauty Slimline 30 Heartbeat 33 Radiant 32 Black Beauty Brava 34 Firelite