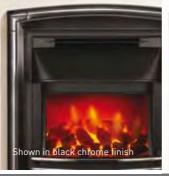

### Manual

- Rocker switches
- Twist
- Buttons

### Fireslide

Turn on/off or up/down from easy to use sliding control.

### Remote

Control from the comfort of your armchair. Available on some gas, electric and Dimension models.