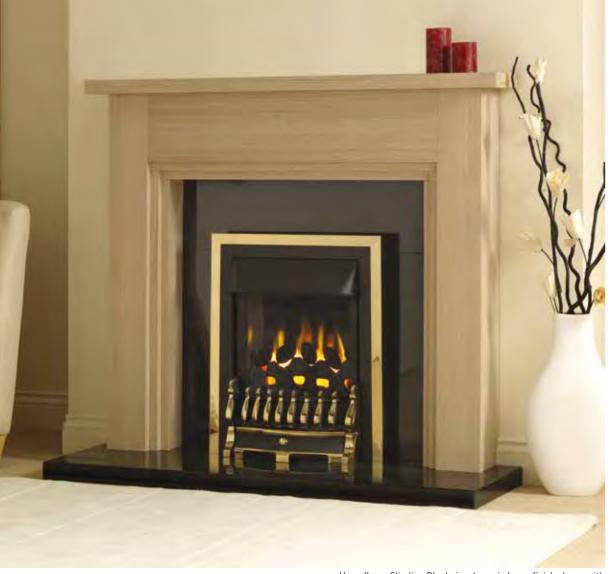

e - 0596341
Black Chrome - 0596351



Further Information

LPG KIT Product Code - 0595271



Homeflame Petrus Slimline shown in silver chrome shown with Solo-pro Olympia surround in cream and, Solo-pro back panel and hearth in cream

# Full depth looks with a slimline finish

The contemporary choice in the Homeflame slimline range, Petrus has a polished cast fascia and is available in black chrome or silver chrome finishes. Using reflective sides gives the illusion of a bigger fuel bed, to give you full depth looks in even the narrowest of flues. With the same impressive slim profile, heat output, Fireslide control and crafted coal bed, Petrus never fails to delight.







Other Petrus models available: p.12 - Homeflame Petrus p.38 - Dimension Slimline Petrus





# Homeflame Eminence





Homeflame Slimline Blenheim shown in brass finish shown with Wellington surround, with Solo-pro back panel and hearth in black

# Regal in looks and dignified in technology

Homeflame Slimline Blenheim is the latest addition in the Blenheim family. The polished brass fascia frames the 79mm slimline coal bed, and safely enclosed behind the glass front, the living flames add spirit to this traditional design.

### **◀ Slimline Convector**

Max Heat Output

**Efficiency Rating** 

**Control Options** 

Chimney Required Brick Chimney

Brass - 0596411

### Convector >

**Efficiency Rating** 

Control Options Remote Control

Chimney Required Brick Chimney

Product Codes Black - 0576211 Champagne - 05762A1 Silver - 05762C1



Homeflame Eminence shown in champagne finish



Shown in black finish