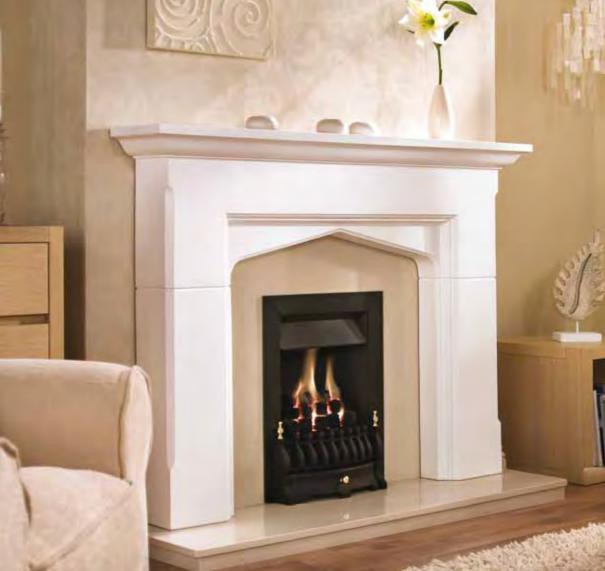

me Dream

p.17 - Dream Inset

p.11 - Homeflame Slimline Dream

# Stylish and efficient, and perfect for homes without a chimney

Now you can have the classic Dream looks and the delightful dancing flames in homes without a chimney. Also, Dream balanced flue offers an impressive 84% efficiency and 2.8kW heat output.





### Other Dream models available:

p.10 - Homeflame Dream p.11 - Homeflame Slimline Dream p.17 - Dream Inset

p.19 - Dream Balanced Flue

p.39 - Dimension Dream Flectric

p.50 - Dream Inset Electric

p.50 - Dream Longlite LED Electric p.56 - Dream Hydroflame

Shown in black finish

Shown in chrome finish

Further Information



### Other Dream models available:

p.18 - Dream Convector p.18 - Dream Slimline Convector p.39 - Dimension Dream Electric

# Blenheim

# Obsession



Blenheim Slimline shown in black finish

# Low maintenance and high performance

Traditional design of the Blenheim emulates a real fire in everyway, featuring a classic fascia and a coal effect fuel bed. Available in both full or slimline fuelbeds suitable for all depths of chimney.

### Slimline

Manual

**Chimney Required** Brick Chimney Prefabricated Flue Pre-cast Flue

Brass - 0595661 Chrome - 05956D6 Black - 05956D7

### Slimline Convector

Max Heat Output

Efficiency Rating

**Control Options** 

**Chimney Required** Prefabricated Flue Pre-cast Flue

### ▼ Full Depth

Max Heat Output 3.8kW

**Efficiency Rating** 

**Control Options** 

**Chimney Required** Brick Chimney
Prefabricated Flue



Full depth shown in brass finish



Further Information LPG KIT Full Depth - 0595211 Sliml