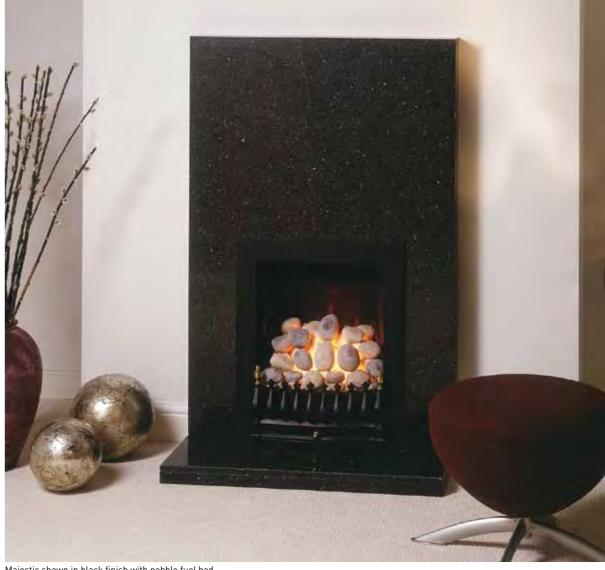

### **Gas Collection Homeflame Full Depth** Homeflame Dream 10 Homeflame Petrus 12 Dimension Classica Homeflame Eminence 15 Dimension Lyrica Homeflame Harmony 16 Dimension Regalia Dimension Nano **Homeflame Slimline** Dimension Innova Homeflame Slimline Dream 11 Homeflame Slimline Petrus 13 **Dimension Slimline** Homeflame Slimline Blenheim 14 Dimension Slimline Petrus **Inset Full Depth** Wall Hung 17 Dream Metropolis Blenheim 20 Visia 22 Seattle Glamour Vivo **Inset Full Depth Convector** Dream 18 Seattle 22 Obsession 21 Visage 24 Adorn 25 Decadent 26 27 lcon **Inset Slimline** 20 Blenheim Seattle 22 Capri Inset Slimline Convector 18 Dream Obsession 21 **Balanced Flue** 19 Dream 22 Seattle Decadent 26 Black Beauty Unigas 31 **Decorative Gas Fire (DGF)** 28 Spanish Basket 29 Majestic **Outset** Black Beauty Slimline 30 Heartbeat 33 Radiant 32 Black Beauty Brava 34 Firelite