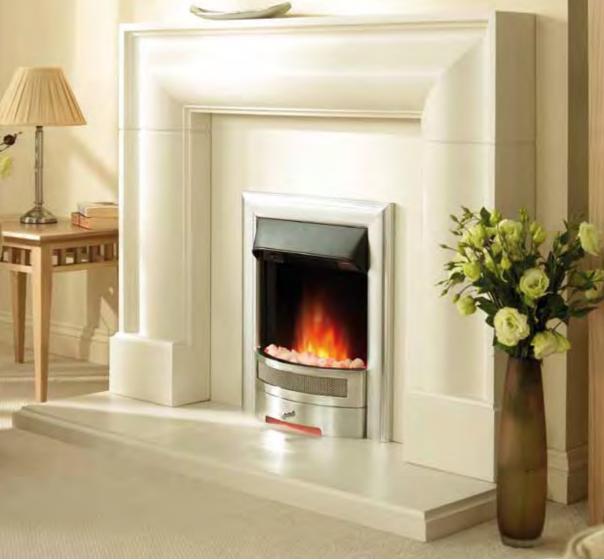

uired No chimney or flue required

Chrome - 0580971 Black - 0580981



Shown in brass finish

Further Information





# Elegant and inviting

The Capri fire offers a clean and simple take on a classic style. With a gentle curved solid brass fret detail and traditional frame-style fascia the Capri provides a timeless, classic feel to any living room.

Fire*Slide*®

Other Blenheim models available:

p.14 - Homeflame Slimline Blenheim

p.20 - Blenheim Inset p.20 - Blenheim Convector Other Capri models available: p.23 Capri Inset

# Westminster

# Obsession



Westminste

# A modern take on a Regency period design

Boasting a substantial fully cast fascia in pewter finish, the Westminster combines quality materials and intricate detailing to present a modern take on a traditional style.







Obsession

# The Obsession fire from Valor is a design classic

Neutral styling and classic interiors showcase this fire to its full potential, while the pebble bed adds a contemporary twist. The textured chrome weave front is a distinctive feature of the fire and entirely unique to Valor.

Further Information

Further Information

Spacer I Included with the f

**Electric Collection Electric Collection** 

# Dream hydroflame

# Swap your boring radiator for the warmth of a real flame-effect fire

Dream Hydroflame™ combines the benefits of a radiator with a standard electric fire to create a cost effective, highly efficient feature that works off your central heating system.

# hydroflame

Diagram shows a Dream Hydroflame fire in place of standard radiator

# hydroflame







### Dream H