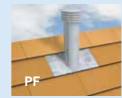

### **Chimney Types**

Look at the pictures and decide which one best matches the chimney at your home then, when you're reading through our brochure and find a fire you like, simply check it's suitable for the chimney at your property.

### Pre-fabricated flue

Suitable for most fires. Pre-fabricated flues are deep enough to take most of the deep models and all