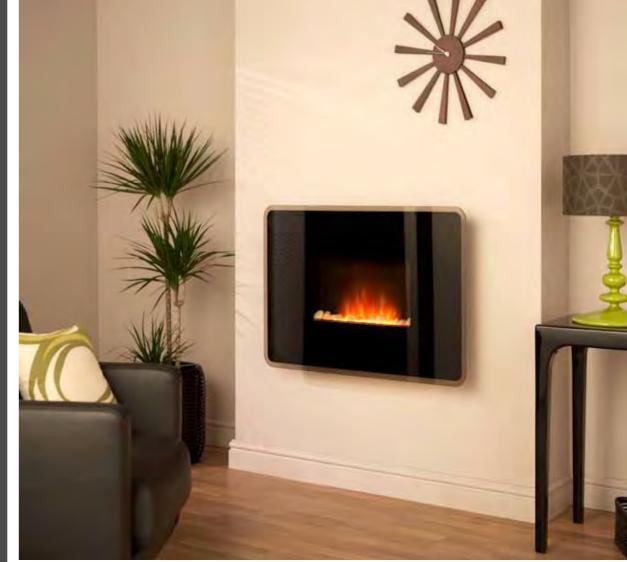

### **Gas Collection Homeflame Full Depth** Homeflame Dream 10 Homeflame Petrus 12 Dimension Classica Homeflame Eminence 15 Dimension Lyrica Homeflame Harmony 16 Dimension Regalia Dimension Nano **Homeflame Slimline** Dimension Innova Homeflame Slimline Dream 11 Homeflame Slimline Petrus 13 **Dimension Slimline** Homeflame Slimline Blenheim 14 Dimension Slimline Petrus **Inset Full Depth** Wall Hung 17 Dream Metropolis Blenheim 20 Visia 22 Seattle Glamour Vivo **Inset Full Depth Convector** Dream 18 Seattle 22 Obsession 21 Visage 24 Adorn 25 Decadent 26 27 lcon **Inset Slimline** 20 Blenheim Seattle 22 Capri Inset Slimline Convector 18 Dream Obsession 21 **Balanced Flue** 19 Dream 22 Seattle Decadent 26 Black Beauty Unigas 31 **Decorative Gas Fire (DGF)** 28 Spanish Basket 29 Majestic **Outset** Black Beauty Slimline 30 Heartbeat 33 Radiant 32 Black Beauty Brava 34 Firelite