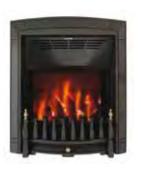

### **Gas Collection Homeflame Full Depth** Homeflame Dream 10 Homeflame Petrus 12 Dimension Classica Homeflame Eminence 15 Dimension Lyrica Homeflame Harmony 16 Dimension Regalia Dimension Nano **Homeflame Slimline** Dimension Innova Homeflame Slimline Dream 11 Homeflame Slimline Petrus 13 **Dimension Slimline** Homeflame Slimline Blenheim 14 Dimension Slimline Petrus **Inset Full Depth** Wall Hung 17 Dream Metropolis Blenheim 20 Visia 22 Seattle Glamour Vivo **Inset Full Depth Convector** Dream 18 Seattle 22 Obsession 21 Visage 24 Adorn 25 Decadent 26 27 lcon **Inset Slimline** 20 Blenheim Seattle 22 Capri Inset Slimline Convector 18 Dream Obsession 21 **Balanced Flue** 19 Dream 22 Seattle Decadent 26 Black Beauty Unigas 31 **Decorative Gas Fire (DGF)** 28 Spanish Basket 29 Majestic **Outset** Black Beauty Slimline 30 Heartbeat 33 Radiant 32 Black Beauty Brava 34 Firelite