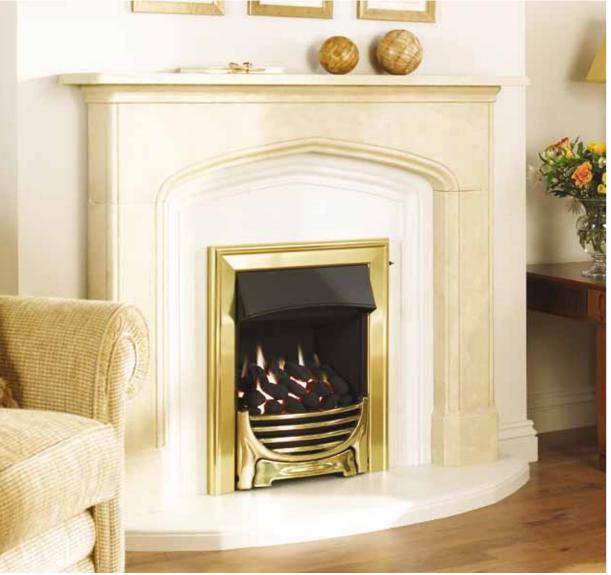

### **Gas Collection Homeflame Full Depth** Homeflame Dream 10 Homeflame Petrus 12 Dimension Classica Homeflame Eminence 15 Dimension Lyrica Homeflame Harmony 16 Dimension Regalia Dimension Nano **Homeflame Slimline** Dimension Innova Homeflame Slimline Dream 11 Homeflame Slimline Petrus 13 **Dimension Slimline** Homeflame Slimline Blenheim 14 Dimension Slimline Petrus **Inset Full Depth** Wall Hung 17 Dream Metropolis Blenheim 20 Visia 22 Seattle Glamour Vivo **Inset Full Depth Convector** Dream 18 Seattle 22 Obsession 21 Visage 24 Adorn 25 Decadent 26 27 lcon **Inset Slimline** 20 Blenheim Seattle 22 Capri Inset Slimline Convector 18 Dream Obsession 21 **Balanced Flue** 19 Dream 22 Seattle Decadent 26 Black Beauty Unigas 31 **Decorative Gas Fire (DGF)** 28 Spanish Basket 29 Majestic **Outset** Black Beauty Slimline 30 Heartbeat 33 Radiant 32 Black Beauty Brava 34 Firelite