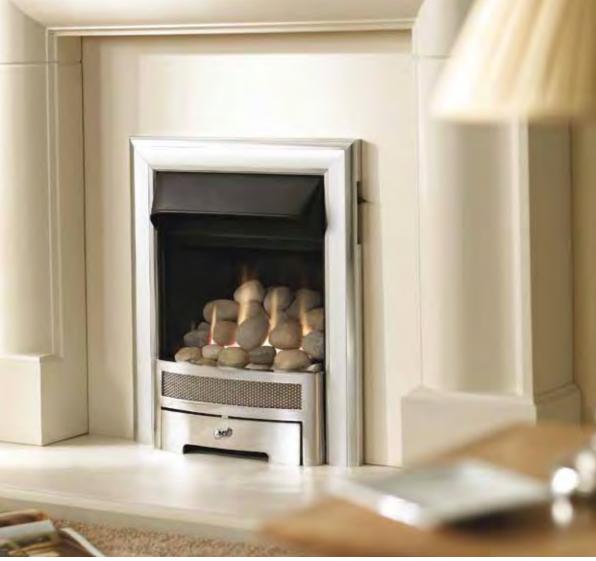

### **Gas Collection Homeflame Full Depth** Homeflame Dream 10 Homeflame Petrus 12 Dimension Classica Homeflame Eminence 15 Dimension Lyrica Homeflame Harmony 16 Dimension Regalia Dimension Nano **Homeflame Slimline** Dimension Innova Homeflame Slimline Dream 11 Homeflame Slimline Petrus 13 **Dimension Slimline** Homeflame Slimline Blenheim 14 Dimension Slimline Petrus **Inset Full Depth** Wall Hung 17 Dream Metropolis Blenheim 20 Visia 22 Seattle Glamour Vivo **Inset Full Depth Convector** Dream 18 Seattle 22 Obsession 21 Visage 24 Adorn 25 Decadent 26 27 lcon **Inset Slimline** 20 Blenheim Seattle 22 Capri Inset Slimline Convector 18 Dream Obsession 21 **Balanced Flue** 19 Dream 22 Seattle Decadent 26 Black Beauty Unigas 31 **Decorative Gas Fire (DGF)** 28 Spanish Basket 29 Majestic **Outset** Black Beauty Slimline 30 Heartbeat 33 Radiant 32 Black Beauty Brava 34 Firelite