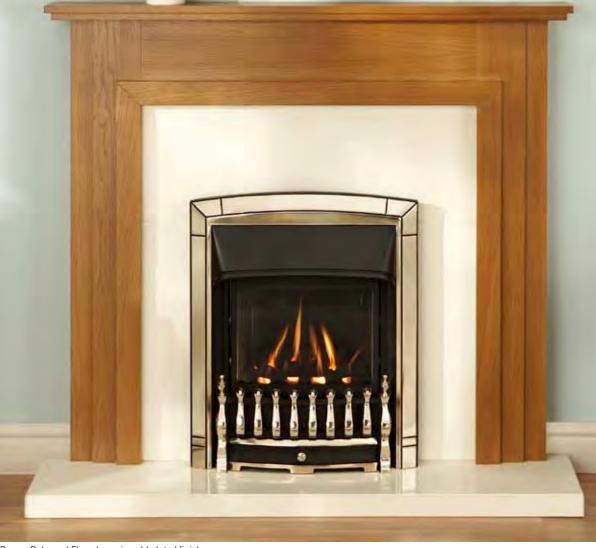

sing it through a heat exchanger to warm it up and back out in to the room providing exceptional heat output. The slimline version allows modern homes with shallow flues to enjoy those classic dream looks.



### ◀ Slimline Convector

Max Heat Output

**Efficiency Rating** 

**Control Options** Fireslide

Chimney Required Brick Chimney Prefabricated Flue Pre-cast Flue

Gold Plated - 05750S1 Chrome - 05750T1 Black - 05750U1

### **Full Depth Convector**

Max Heat Output 4.0kW

**Efficiency Rating** 

Control Options Fireslide

Brick Chimney Prefabricated Flue

Gold Plated - 05740L1 Black - 05740N1

Full depth hown in black finish

**Further Information** 

### Balanced Flue

Max Heat Output

**Efficiency Rating** 

Chimney Required No cyhimney required

Product Codes Gold Plated - 05541E1



Dream Balanced Flue shown in gold plated finish

p.10 - Homeflame Dream

p.17 - Dream Inset

p.11 - Homeflame Slimline Dream

# Stylish and efficient, and perfect for homes without a chimney

Now you can have the classic Dream looks and the delightful dancing flames in homes without a chimney. Also, Dream balanced flue offers an impressive 84% efficiency and 2.8kW heat output.





### Other Dream models available:

p.10 - Homeflame Dream p.11 - Homeflame Slimline Dream p.17 - Dream Inset

p.19 - Dream Balanced Flue

p.39 - Dimension Dream Flectric

p.50 - Dream Inset Electric

p.50 - Dream Longlite LED Electric p.56 - Dream Hydroflame

Shown in black finish

Shown in chrome finish

Further Information



### Other Dream models available:

p.18 - Dream Convector p.18 - Dream Slimline Con