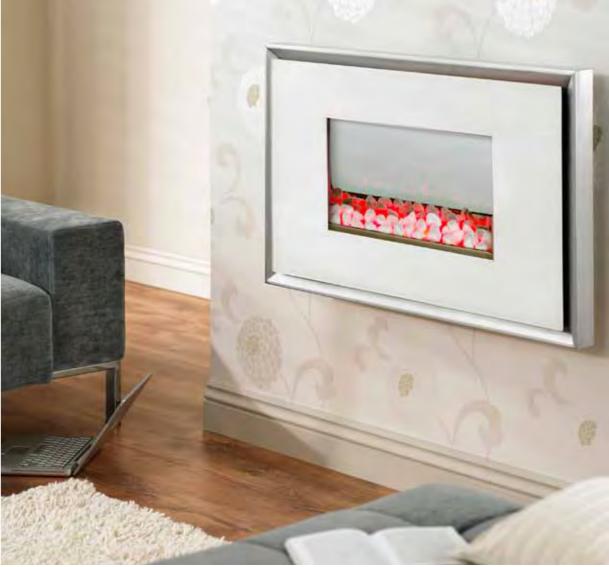

### **Gas Collection Homeflame Full Depth** Homeflame Dream 10 Homeflame Petrus 12 Dimension Classica Homeflame Eminence 15 Dimension Lyrica Homeflame Harmony 16 Dimension Regalia Dimension Nano **Homeflame Slimline** Dimension Innova Homeflame Slimline Dream 11 Homeflame Slimline Petrus 13 **Dimension Slimline** Homeflame Slimline Blenheim 14 Dimension Slimline Petrus **Inset Full Depth** Wall Hung 17 Dream Metropolis Blenheim 20 Visia 22 Seattle Glamour Vivo **Inset Full Depth Convector** Dream 18 Seattle 22 Obsession 21 Visage 24 Adorn 25 Decadent 26 27 lcon **Inset Slimline** 20 Blenheim Seattle 22 Capri Inset Slimline Convector 18 Dream Obsession 21 **Balanced Flue** 19 Dream 22 Seattle Decadent 26 Black Beauty Unigas 31 **Decorative Gas Fire (DGF)** 28 Spanish Basket 29 Majestic **Outset** Black Beauty Slimline 30 Heartbeat 33 Radiant 32 Black Beauty Brava 34 Firelite