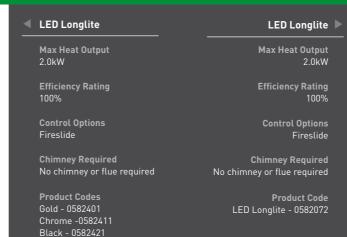

### **Electric Collection**

- 100% at point of use
- LEDs less energy consumed
- Regulators switch off heat output when room temperature is achieved

- 80% efficient
- Technology that helps secondary combustion and burns less fuel