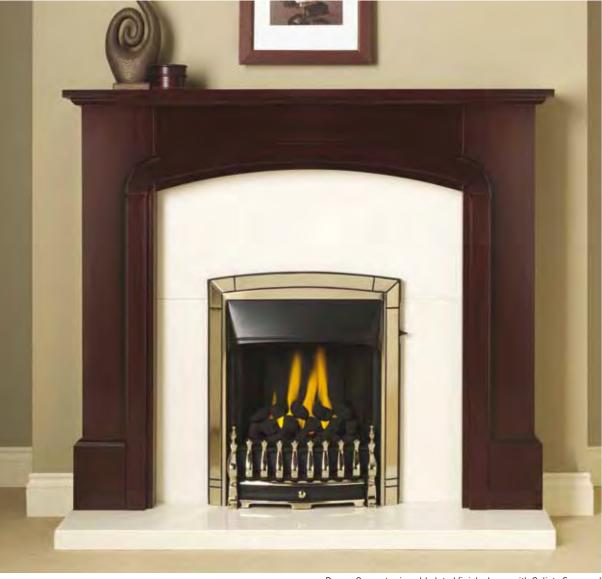

listic flame picture even on low setting.







### ■ Full Depth

Max Heat Output

**Efficiency Rating** 

**Control Options** 

**Chimney Required** Brick Chimney

Silver - 0576131 Black - 0576141 Champagne - 0576161

### Full Depth

**Efficiency Rating** 

Control Options Fireslide

Chrome - 0564121 Black - 0564131



Dream shown in black finish

Shown in black finish



Shown in champagne finish





Shown in chrome finish

Further Information

# Dream offers all the looks of a real coal fire

The look of a real coal fire without the maintenance. Combined with traditional styling, the Dream makes a great focal point in most living rooms. Effortless with the Fireslide top control allowing you to have complete control.



p.10 - Homeflame Dream

# Dream Convector

# Dream Balanced Flue



Dream Convector in gold plated finish shown with Calista Surround

## Enjoy the fire of your dreams

The Dream Convector offers both a radiant heat and activeheat through the means of convection by drawing cold air in from the room, passing it through a heat exchanger to warm it up and back out in to the room providing exceptional heat output. The slimline version allows modern homes with shallow flues to enjoy those classic dream looks.



### ◀ Slimline Convector

Max Heat Output

**Efficiency Rating** 

**Control Options** Fireslide

Chimney Required Brick Chimney Prefabricated Flue Pre-cast Flue

Gold Plated - 05750S1 Chrome - 05750T1 Black - 05750U1

### **Full Depth Convector**

Max Heat Output 4.0kW

**Efficiency Rating** 

Control Options Fireslide

Brick Chimney Prefabricated Fl