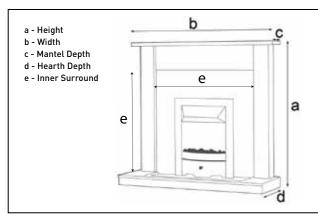

### **Suites & Surrounds**

| Teviot<br>Medway | 66<br>67 |
|------------------|----------|
| Carlton          | 68       |
| Surrounds        | 07       |