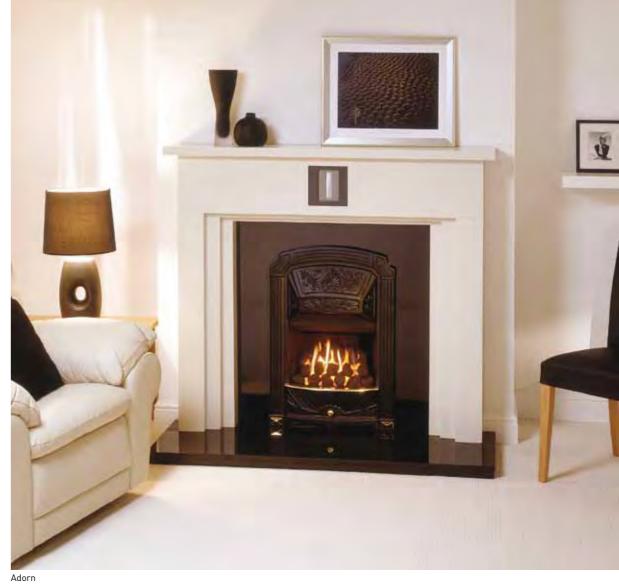

### **Gas Collection Homeflame Full Depth** Homeflame Dream 10 Homeflame Petrus 12 Dimension Classica Homeflame Eminence 15 Dimension Lyrica Homeflame Harmony 16 Dimension Regalia Dimension Nano **Homeflame Slimline** Dimension Innova Homeflame Slimline Dream 11 Homeflame Slimline Petrus 13 **Dimension Slimline** Homeflame Slimline Blenheim 14 Dimension Slimline Petrus **Inset Full Depth** Wall Hung 17 Dream Metropolis Blenheim 20 Visia 22 Seattle Glamour Vivo **Inset Full Depth Convector** Dream 18 Seattle 22 Obsession 21 Visage 24 Adorn 25 Decadent 26 27 lcon **Inset Slimline** 20 Blenheim Seattle 22 Capri Inset Slimline Convector 18 Dream Obsession 21 **Balanced Flue** 19 Dream 22 Seattle Decadent 26 Black Beauty Unigas 31 **Decorative Gas Fire (DGF)** 28 Spanish Basket 29 Majestic **Outset** Black Beauty Slimline 30 Heartbeat 33 Radiant 32 Black Beauty Brava 34 Firelite