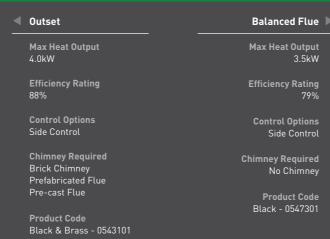

### **Gas Collection Homeflame Full Depth** Homeflame Dream 10 Homeflame Petrus 12 Dimension Classica Homeflame Eminence 15 Dimension Lyrica Homeflame Harmony 16 Dimension Regalia Dimension Nano **Homeflame Slimline** Dimension Innova Homeflame Slimline Dream 11 Homeflame Slimline Petrus 13 **Dimension Slimline** Homeflame Slimline Blenheim 14 Dimension Slimline Petrus **Inset Full Depth** Wall Hung 17 Dream Metropolis Blenheim 20 Visia 22 Seattle Glamour Vivo **Inset Full Depth Convector** Dream 18 Seattle 22 Obsession 21 Visage 24 Adorn 25 Decadent 26 27 lcon **Inset Slimline** 20 Blenheim Seattle 22 Capri Inset Slimline Convector 18 Dream Obsession 21 **Balanced Flue** 19 Dream 22 Seattle Decadent 26 Black Beauty Unigas 31 **Decorative Gas Fire (DGF)** 28 Spanish Basket 29 Majestic **Outset** Black Beauty Slimline 30 Heartbeat 33 Radiant 32 Black Beauty Brava 34 Firelite