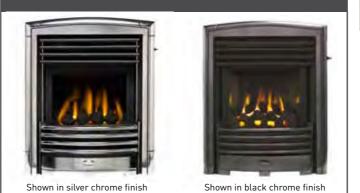

### **Gas Collection Homeflame Full Depth** Homeflame Dream 10 Homeflame Petrus 12 Dimension Classica Homeflame Eminence 15 Dimension Lyrica Homeflame Harmony 16 Dimension Regalia Dimension Nano **Homeflame Slimline** Dimension Innova Homeflame Slimline Dream 11 Homeflame Slimline Petrus 13 **Dimension Slimline** Homeflame Slimline Blenheim 14 Dimension Slimline Petrus **Inset Full Depth** Wall Hung 17 Dream Metropolis Blenheim 20 Visia 22 Seattle Glamour Vivo **Inset Full Depth Convector** Dream 18 Seattle 22 Obsession 21 Visage 24 Adorn 25 Decadent 26 27 lcon **Inset Slimline** 20 Blenheim Seattle 22 Capri Inset Slimline Convector 18 Dream Obsession 21 **Balanced Flue** 19 Dream 22 Seattle Decadent 26 Black Beauty Unigas 31 **Decorative Gas Fire (DGF)** 28 Spanish Basket 29 Majestic **Outset** Black Beauty Slimline 30 Heartbeat 33 Radiant 32 Black Beauty Brava 34 Firelite